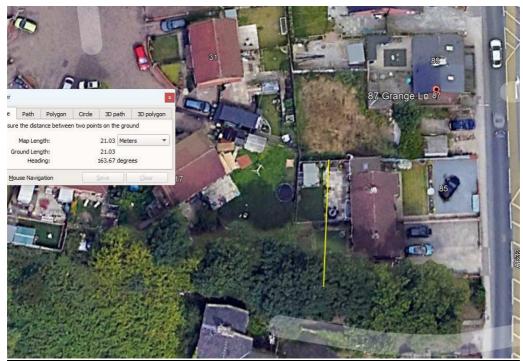

The larger off-site trees to the south of the site were measured at 20m away from the site, therefore outside of influencing distance.

Photographic proof can be seen below.

Streetview, vegetation does not meet the requirement for a BS5837: 2012 survey

Off-site trees 20m away from the site and therefore outside of influencing distance

We therefore recommend that you forward this onto the Local Authority as proof that a tree survey report should not be a planning requirement for this application.