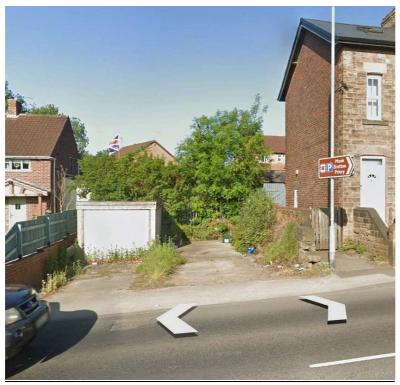

The larger off-site trees to the south of the site were measured at 20m away from the site, therefore outside of influencing distance.

Photographic proof can be seen below.

Streetview, vegetation does not meet the requirement for a BS5837: 2012 survey