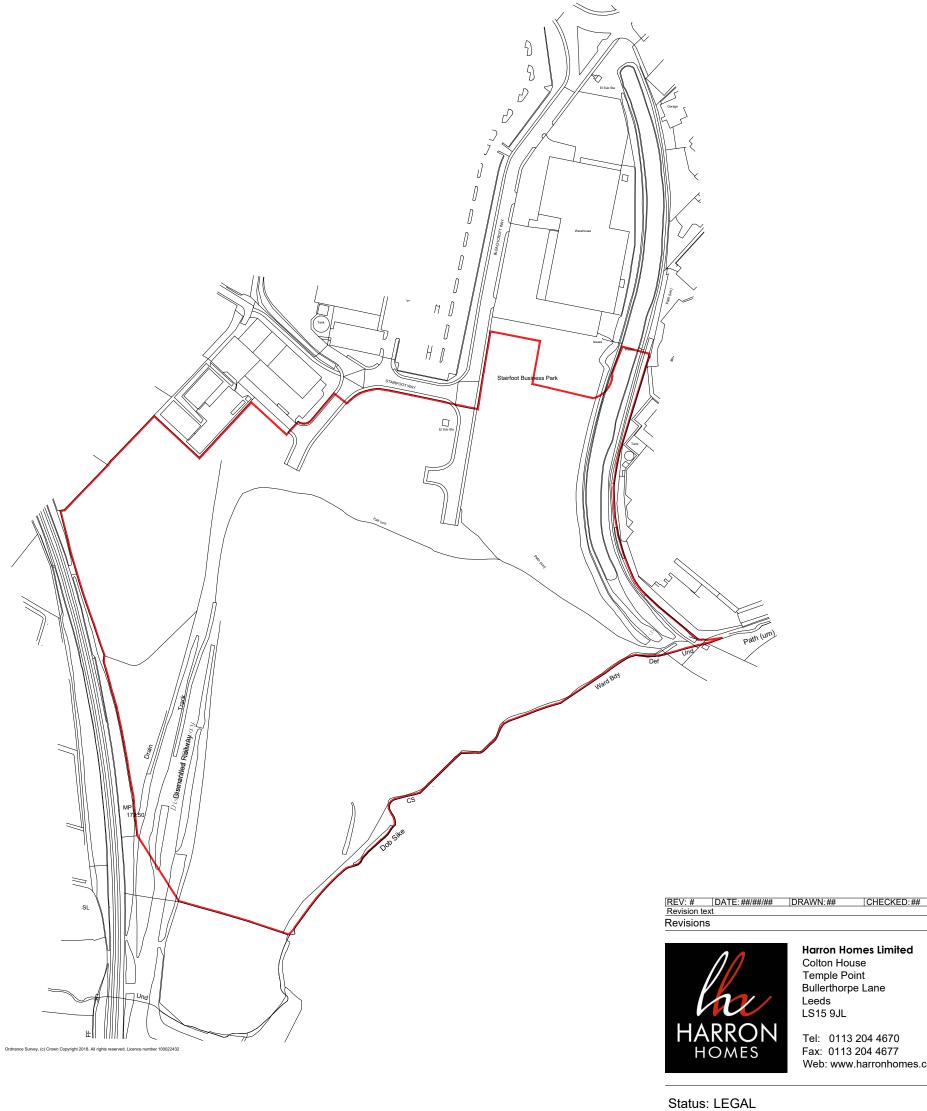

**Harron Homes Limited** Colton House Temple Point Bullerthorpe Lane Leeds LS15 9JL

Tel: 0113 204 4670 Fax: 0113 204 4677 Web: www.harronhomes.co.uk

Project:BLEACHCROFT WAY, BARNSLEY

Title: RED LINE PLAN

Drawn: JFE

Date:MAR 2020

Checked:CHECKED

Scale @ A3:1:2500

Job No:498 Drg No:498-RLP-01 Rev:#

25 50 125 250m 1:2500