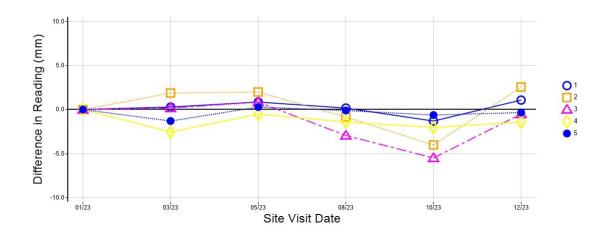

### Level Monitoring Difference Graphs

The following graphs display the progressive movement that each Level Monitoring Station recorded at each separate site visit date to give an overall look at how much the property is moving.