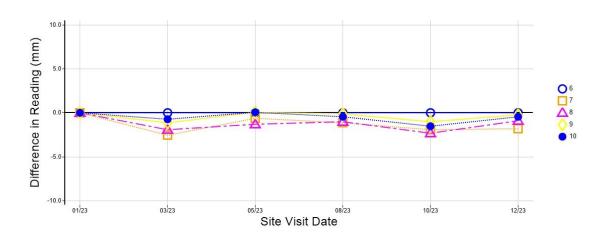

### Level Monitoring Difference Graphs

The following graphs display the progressive movement that each Level Monitoring Station recorded at each separate site visit date to give an overall look at how much the property is moving.