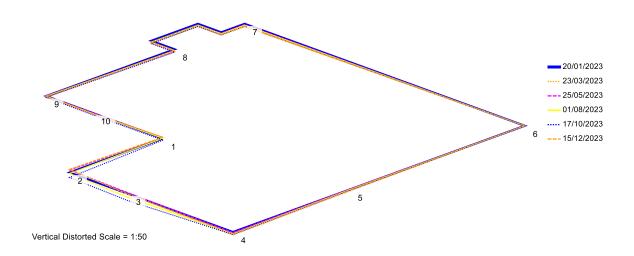

### Level Monitoring Displacement Map

The following image shows an isometric representation of the movement of the property, based on the Level Monitoring Stations that were installed.