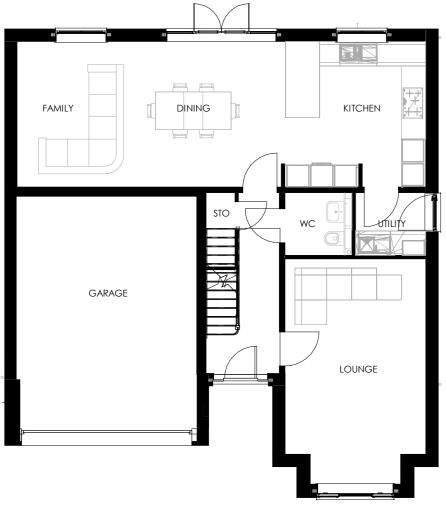

FIRST FLOOR

GROUND FLOOR

FRONT ELEVATION

REAR ELEVATION

SIDE ELEVATION

SIDE ELEVATION 1:100

|                                                           |                  |       | WARNING TO HOUS                                                                                                 |
|-----------------------------------------------------------|------------------|-------|-----------------------------------------------------------------------------------------------------------------|
| NATIONAL SPACE STANDARD NET INTERNAL AREA REQUIRMENT FOR. |                  |       | Buyers are warned<br>drawing may                                                                                |
| BEDROOMS:                                                 |                  |       | variations can o<br>content and dime<br>from those shown. 1<br>upto date th<br>updating th<br>Purchasers are ar |
| BED SPACES:                                               |                  |       |                                                                                                                 |
| AREA REQUIRMENT:                                          | 128-50           | λď    | alterations have be<br>do not o                                                                                 |
|                                                           | HOUSE TYPE CODE: |       | Strata Homes Limited,<br>quay point, lakeside,<br>Doncaster, DN4 5PL                                            |
| VALENCIA (AS)                                             | MY-P-502         |       |                                                                                                                 |
| Title: PLANNING - BRICK                                   | SCALE @A2 -      | 1:100 |                                                                                                                 |
| 185-SQ M                                                  | Drawn:           | LM    |                                                                                                                 |
| -                                                         | Checked:         | MB    | www.stratahomes.co.uk                                                                                           |
| 1986-SQ FT                                                | Dwg No:          | 100   | T 01302 308508<br>F 01302 308501                                                                                |