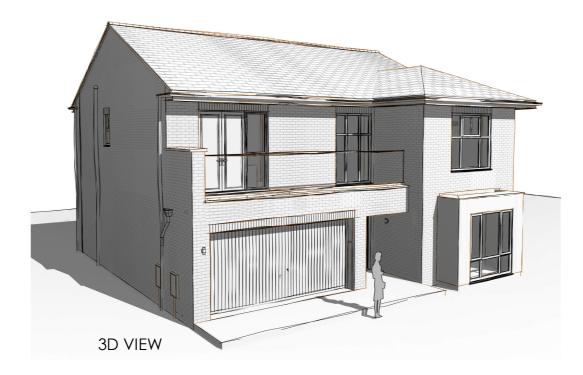

FIRST FLOOR

GROUND FLOOR

FRONT ELEVATION

REAR ELEVATION

SIDE ELEVATION

SIDE ELEVATION 1:100

|                                                           |                  |       | WARNING TO HOUS                                                                                                 |
|-----------------------------------------------------------|------------------|-------|-----------------------------------------------------------------------------------------------------------------|
| NATIONAL SPACE STANDARD NET INTERNAL AREA REQUIRMENT FOR. |                  |       | Buyers are warned<br>drawing may                                                                                |
| BEDROOMS:                                                 |                  |       | variations can o<br>content and dime<br>from those shown. 1<br>upto date th<br>updating th<br>Purchasers are ar |
| BED SPACES:                                               |                  |       |                                                                                                                 |
| AREA REQUIRMENT:                                          | 128-50           | λď    | alterations have be<br>do not o                                                                                 |
|                                                           | HOUSE TYPE CODE: |       | Strata Homes Limited,<br>quay point, lakeside,<br>Doncaster, DN4 5PL                                            |
| VALENCIA (AS)                                             | MY-P-502         |       |                                                                                                                 |
| Title: PLANNING - BRICK                                   | SCALE @A2 -      | 1:100 |                                                                                                                 |
| 185-SQ M                                                  | Drawn:           | LM    |                                                                                                                 |
| -                                                         | Checked:         | MB    | www.stratahomes.co.uk                                                                                           |
| 1986-SQ FT                                                | Dwg No:          | 100   | T 01302 308508<br>F 01302 308501                                                                                |