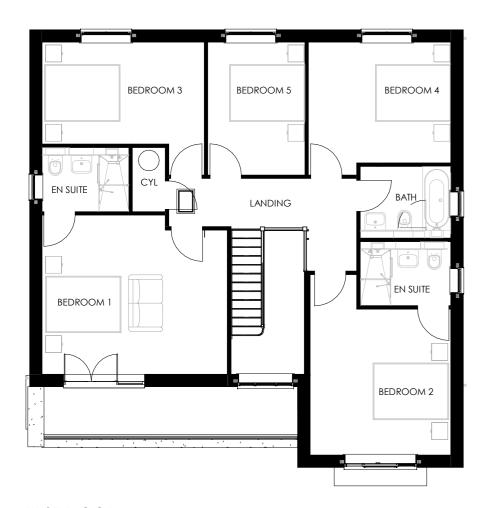

FIRST FLOOR

GROUND FLOOR

FRONT ELEVATION

REAR ELEVATION

SIDE ELEVATION

SIDE ELEVATION 1:100

|                                                           |                  |       | WARNING TO HOUS                                                                                                 |
|-----------------------------------------------------------|------------------|-------|-----------------------------------------------------------------------------------------------------------------|
| NATIONAL SPACE STANDARD NET INTERNAL AREA REQUIRMENT FOR. |                  |       | Buyers are warned<br>drawing may                                                                                |
| BEDROOMS:                                                 |                  |       | variations can o<br>content and dime<br>from those shown. 1<br>upto date th<br>updating th<br>Purchasers are ar |
| BED SPACES:                                               |                  |       |                                                                                                                 |
| AREA REQUIRMENT:                                          | 128-50           | λď    | alterations have be<br>do not o                                                                                 |
|                                                           | HOUSE TYPE CODE: |       | Strata Homes Limited,<br>quay point, lakeside,<br>Doncaster, DN4 5PL                                            |
| VALENCIA (AS)                                             | MY-P-502         |       |                                                                                                                 |
| Title: PLANNING - BRICK                                   | SCALE @A2 -      | 1:100 |                                                                                                                 |
| 185-SQ M                                                  | Drawn:           | LM    |                                                                                                                 |
| -                                                         | Checked:         | MB    | www.stratahomes.co.uk                                                                                           |
| 1986-SQ FT                                                | Dwg No:          | 100   | T 01302 308508<br>F 01302 308501                                                                                |