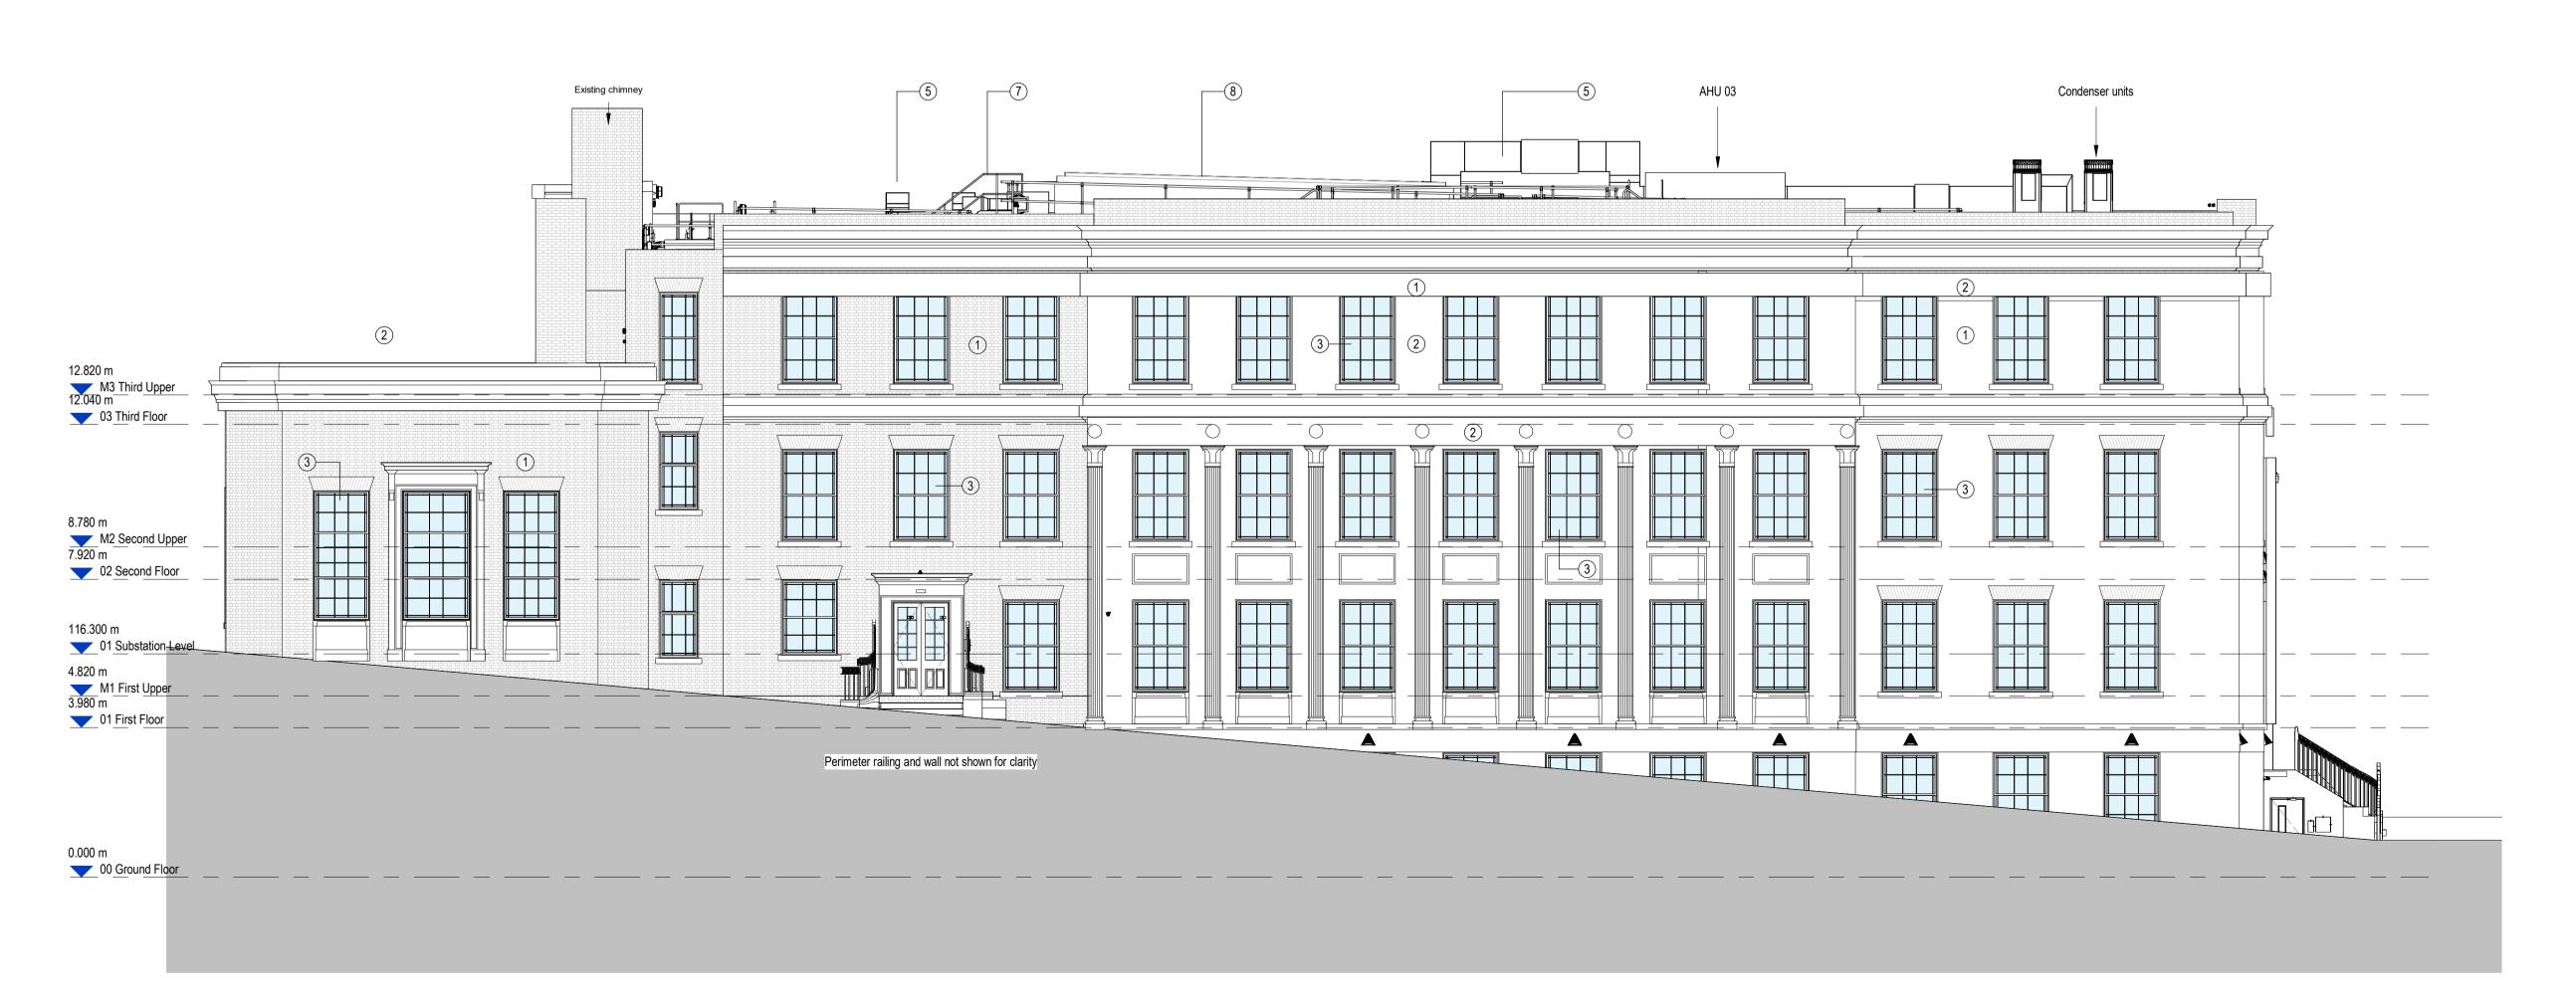

1 Proposed GA North Elevation
1: 100

17.09.2024 CP

1 Existing Brickwork

2 Existing Stone Cladding

3 Existing Windows4 Existing Wall Lights

5 Proposed Roof Plant

6 Proposed Substation

7 Propopsed Galvanised Railing / Edgeprotection

8 Proposed Rooflight

MEP equipment shown on this drawing is from the MEP consultants 3D model. Reference should be made to their detailed drawing for equipment references.

This drawing is for the purpose of obtaining planning permission only and should not be used for costing or construction.