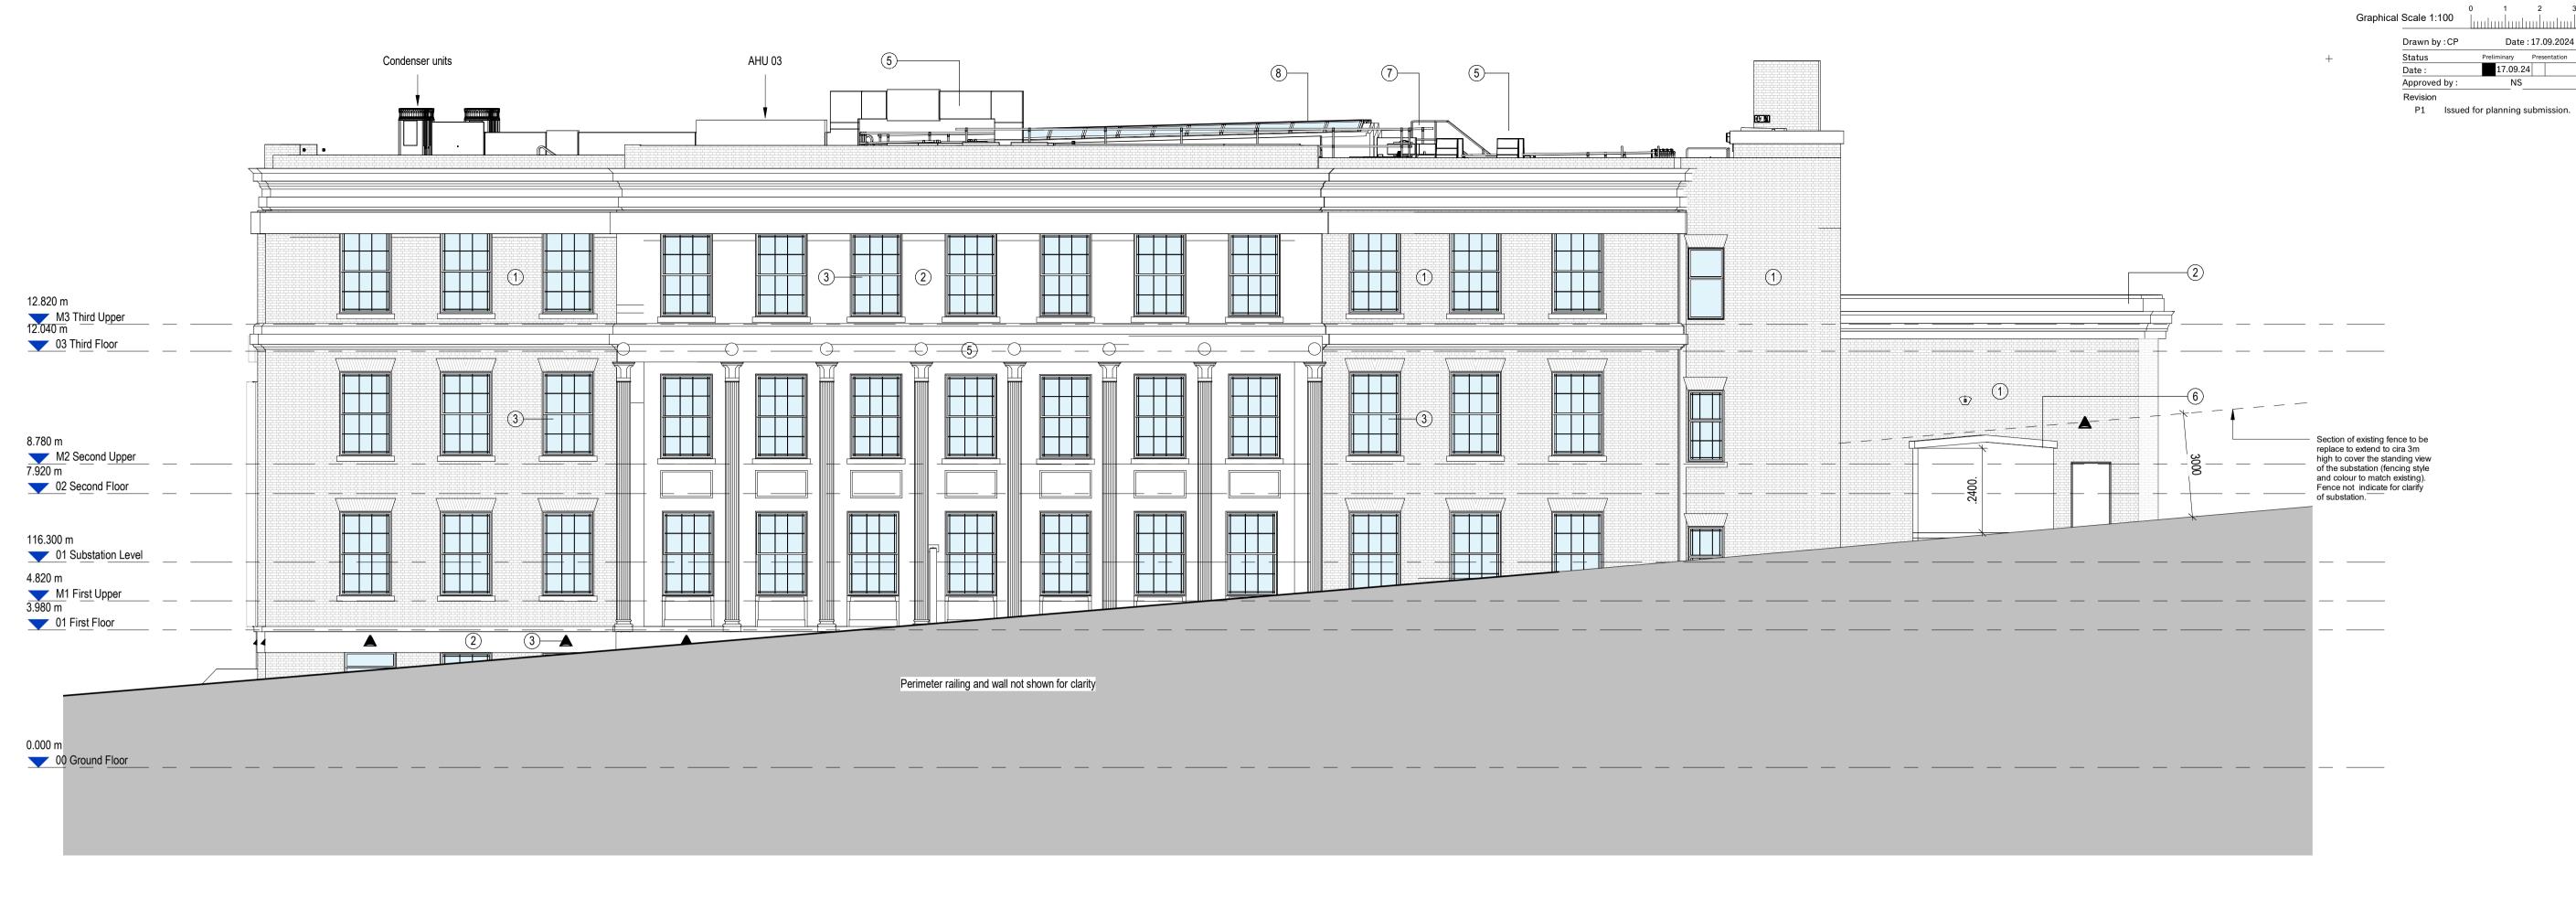

1 Proposed GA North Elevation
1: 100

17.09.2024 CP

1 Existing Brickwork

2 Existing Stone Cladding

3 Existing Windows4 Existing Wall Lights

5 Proposed Roof Plant

6 Proposed Substation

7 Propopsed Galvanised Railing / Edgeprotection

8 Proposed Rooflight

MEP equipment shown on this drawing is from the MEP consultants 3D model. Reference should be made to their detailed drawing for equipment references.

This drawing is for the purpose of obtaining planning permission only and should not be used for costing or construction.