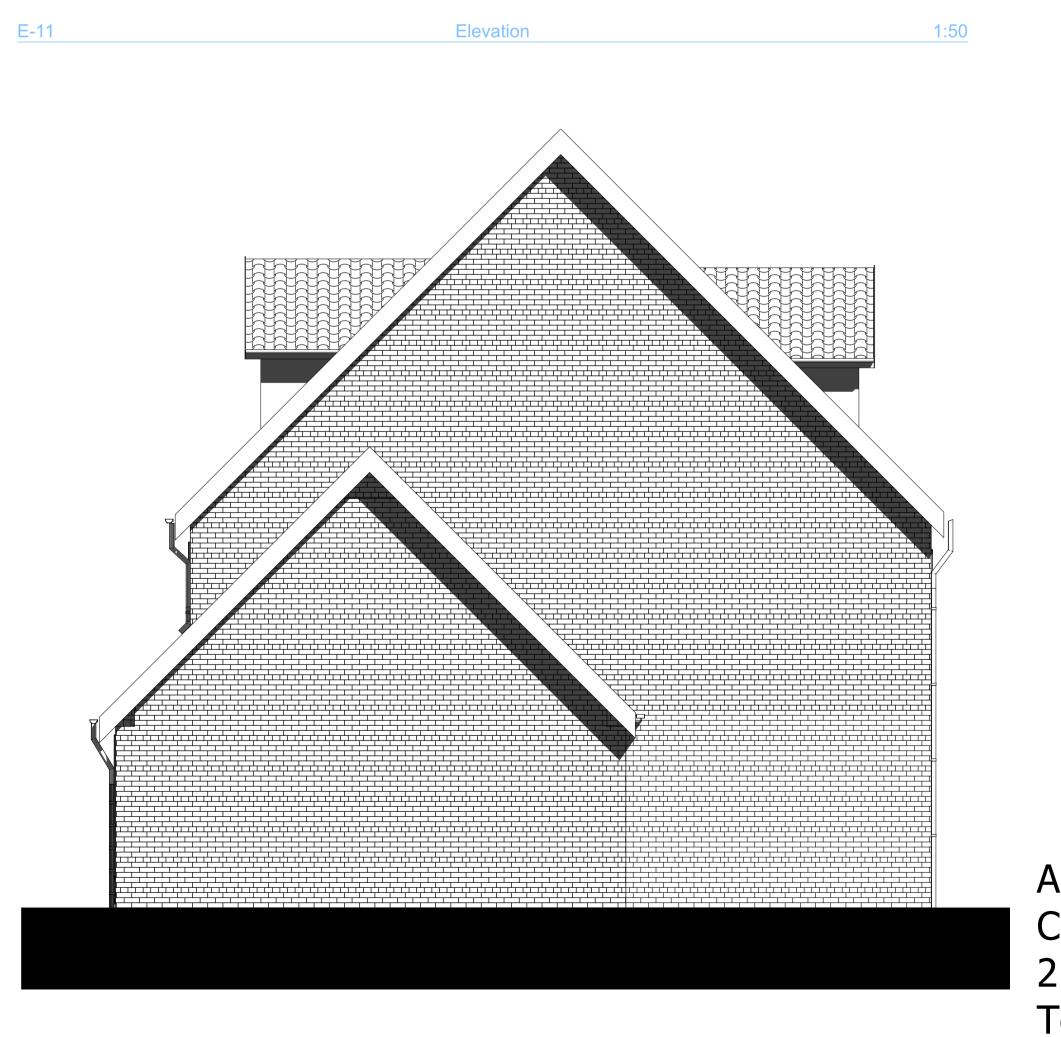

E-12

Alan Robinson Chartered Architect 2 Gawber Road, Bar Tel/Fax 01226 2860( Mob: 07947808933

|                                                                  | Rev:                                                                                                                                                     | Date  | Revision Notes  |
|------------------------------------------------------------------|----------------------------------------------------------------------------------------------------------------------------------------------------------|-------|-----------------|
|                                                                  | Client: C Masters<br>Project: Proposed 5 Residential Dwellings at 23<br>Bar Lane, Staincross House type 1 plot 2 Elevations<br>Drawing Title: Elevations |       |                 |
|                                                                  |                                                                                                                                                          |       |                 |
|                                                                  |                                                                                                                                                          |       |                 |
|                                                                  | Scale: 1                                                                                                                                                 | :50   | Date:14/06/2023 |
|                                                                  | Drawn By: AR Rev:                                                                                                                                        |       |                 |
|                                                                  | Drawing                                                                                                                                                  | Nr: 1 |                 |
| tect BA Dip Arch RIBA BSc (Hons)<br>, Barnsley S75 2AF<br>286066 |                                                                                                                                                          |       |                 |