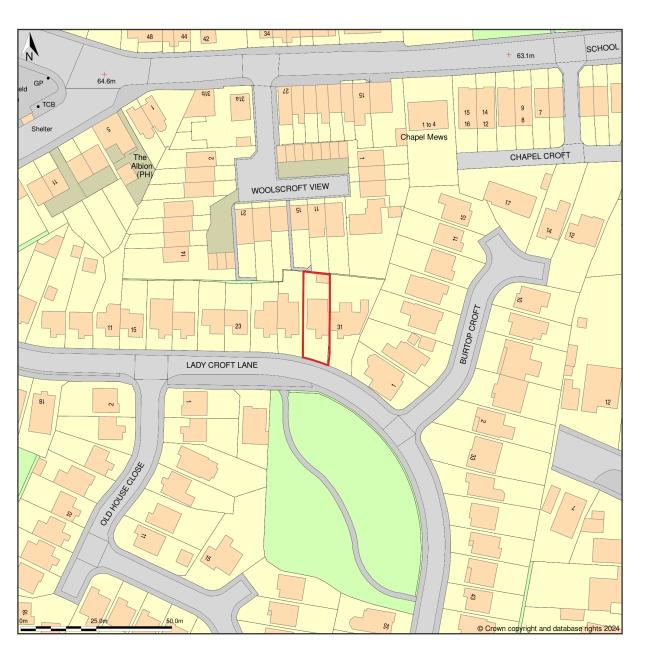

## 29, Lady Croft Lane, Hemingfield, Barnsley, S73 0QP

Location Plan shows area bounded by: 439210.94, 401312.89 439410.94, 401512.89 (at a scale of 1:1250), OSGridRef: SE3931 141. The representation of a road, track or path is no evidence of a right of way. The representation of features as lines is no evidence of a property boundary.

Produced on 28th Nov 2024 from the Ordnance Survey National Geographic Database and incorporating surveyed revision available at this date. Reproduction in whole or part is prohibited without the prior permission of Ordnance Survey. © Crown copyright 2024. Supplied by www.buyaplan.co.uk a licensed Ordnance Survey partner (100053143). Unique plan reference: #00943204-3C6D95.