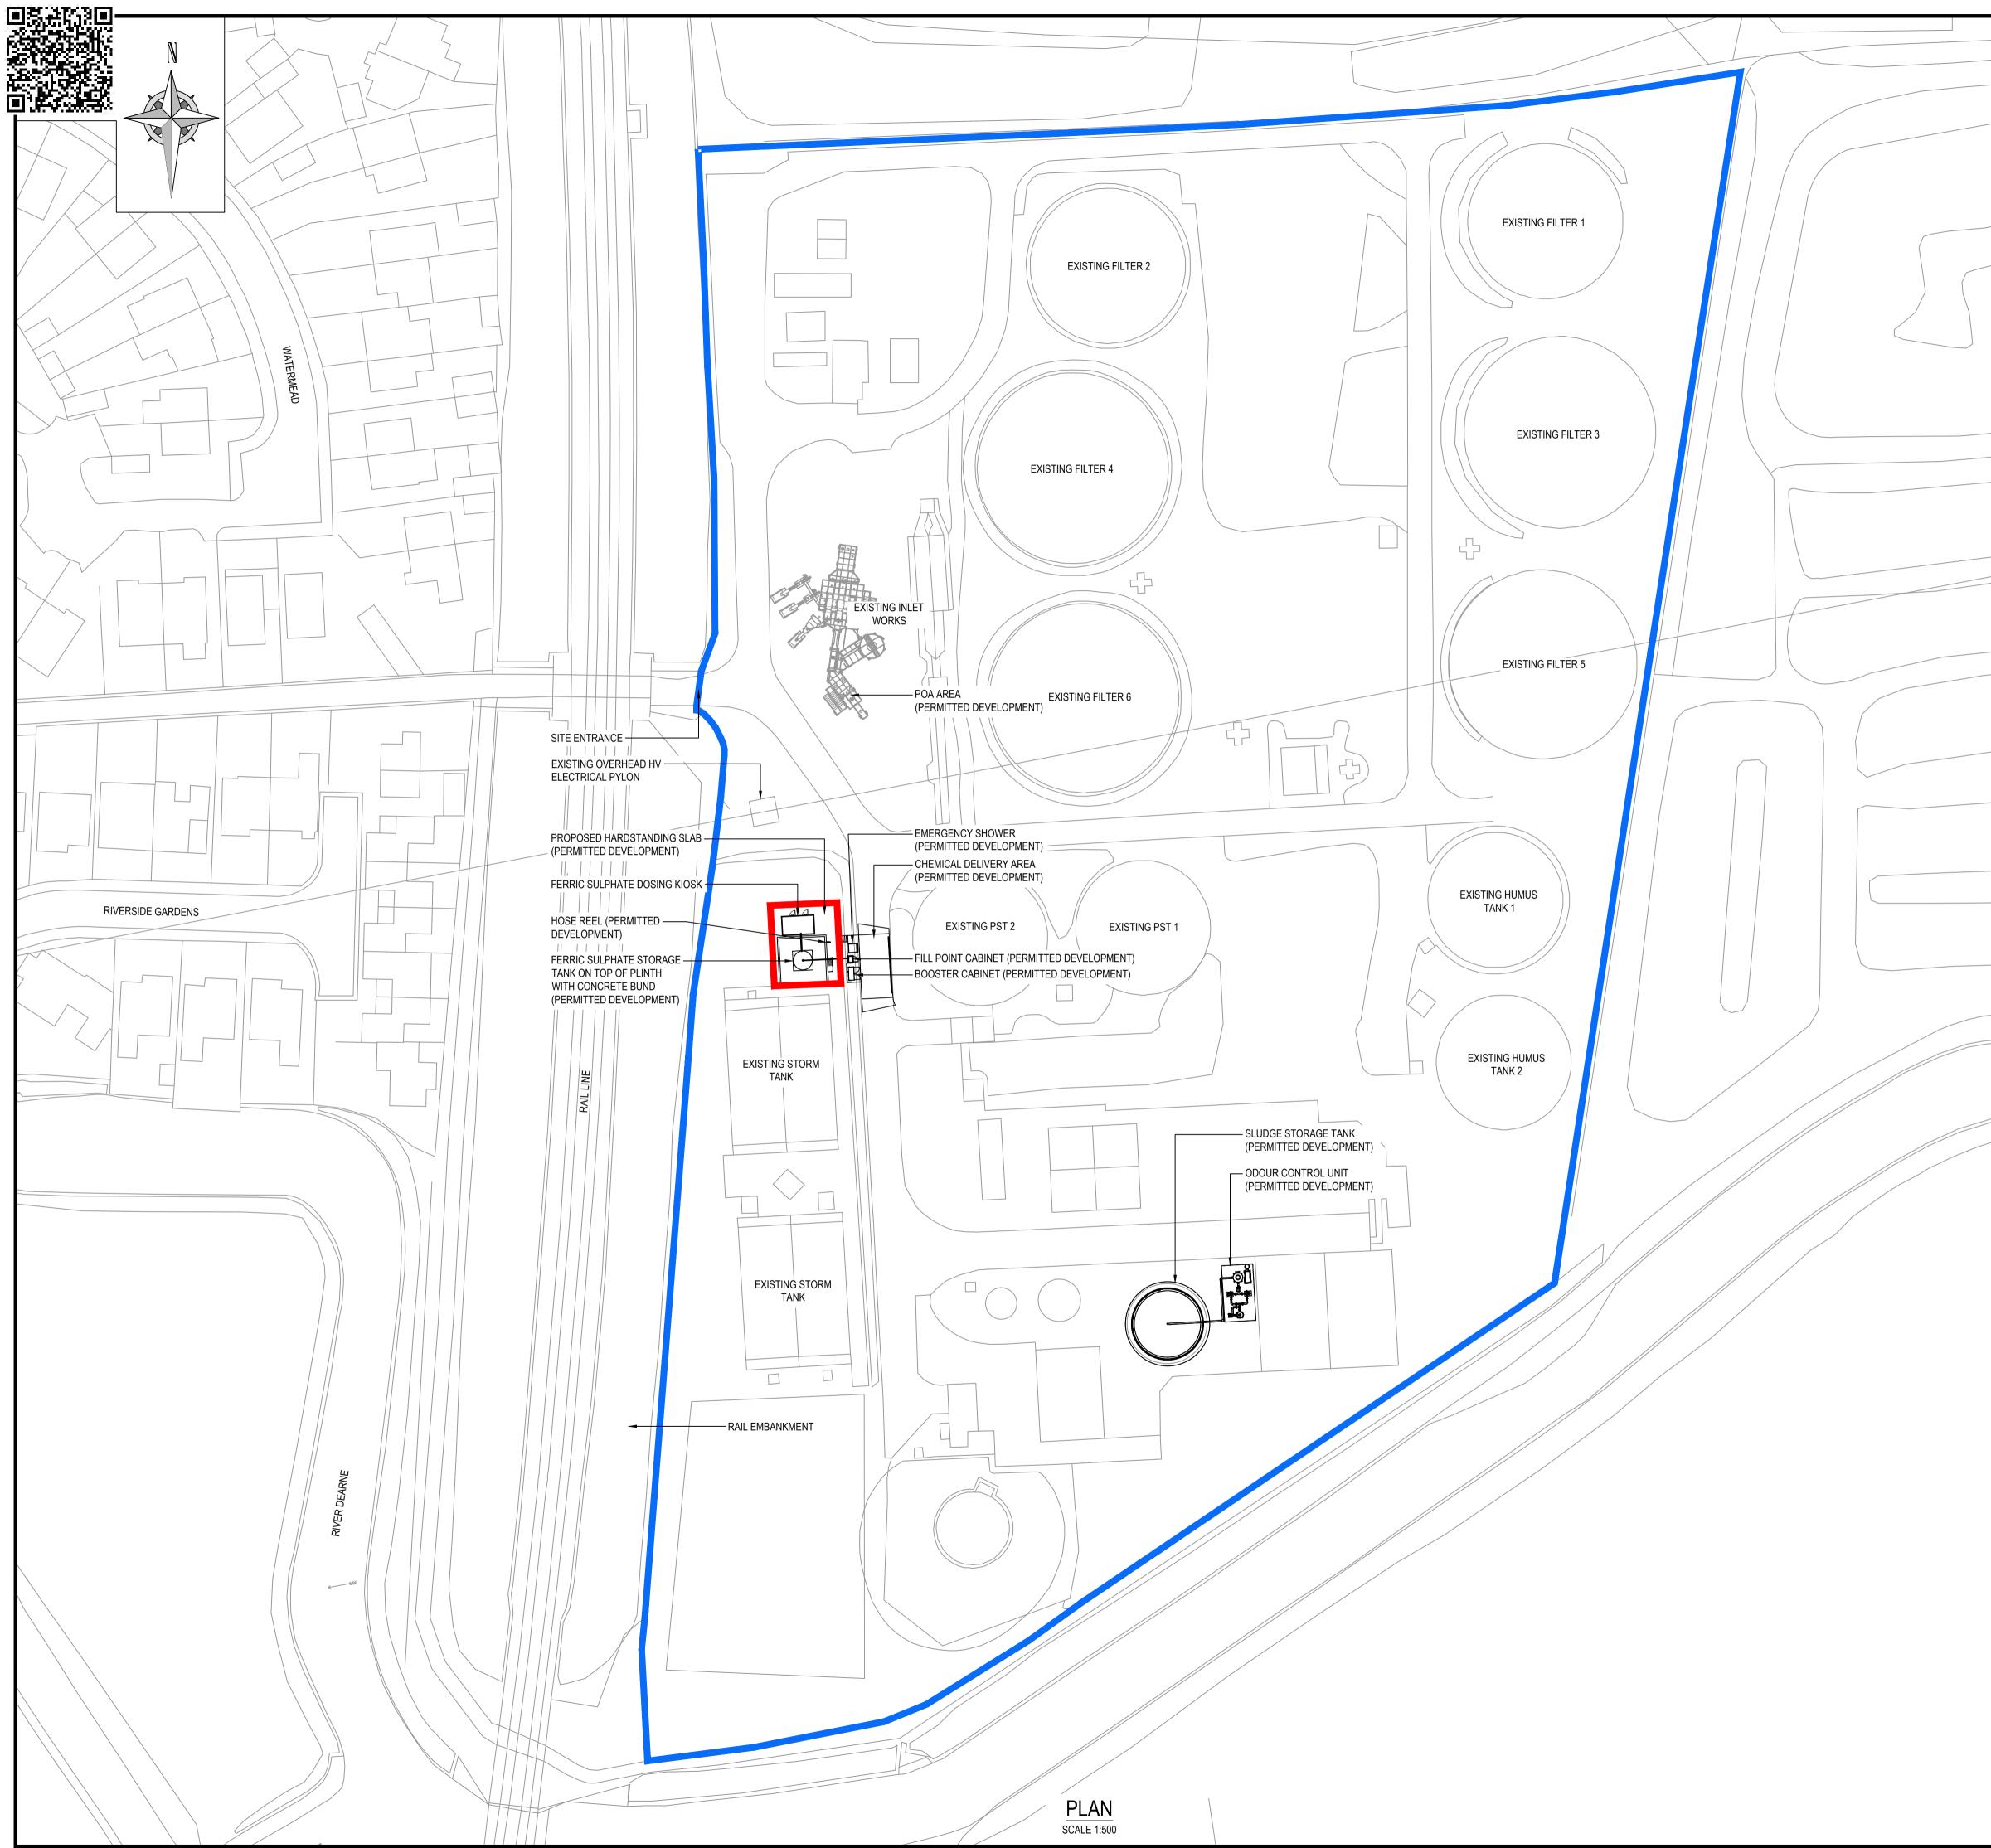

|                                       | DISCLAIMERS & NOTES:<br>1. MAPPING IS BASED UPON ORDNANCE SURVEY MAP AND PRODUCED ON BEHALF OF<br>YORKSHIRE WATER. |                                                                                      |             |         |       |                   |                                        |
|---------------------------------------|--------------------------------------------------------------------------------------------------------------------|--------------------------------------------------------------------------------------|-------------|---------|-------|-------------------|----------------------------------------|
|                                       |                                                                                                                    |                                                                                      |             |         |       |                   |                                        |
|                                       |                                                                                                                    |                                                                                      |             |         |       |                   |                                        |
|                                       |                                                                                                                    |                                                                                      |             |         |       |                   |                                        |
|                                       |                                                                                                                    |                                                                                      |             |         |       |                   |                                        |
|                                       |                                                                                                                    |                                                                                      |             |         |       |                   |                                        |
|                                       |                                                                                                                    |                                                                                      |             |         |       |                   |                                        |
|                                       |                                                                                                                    |                                                                                      |             |         |       |                   |                                        |
|                                       |                                                                                                                    |                                                                                      |             |         |       |                   |                                        |
|                                       |                                                                                                                    |                                                                                      |             |         |       |                   |                                        |
|                                       |                                                                                                                    |                                                                                      |             |         |       |                   |                                        |
|                                       |                                                                                                                    |                                                                                      |             |         |       |                   |                                        |
|                                       |                                                                                                                    |                                                                                      |             |         |       |                   |                                        |
|                                       |                                                                                                                    |                                                                                      |             |         |       |                   |                                        |
|                                       |                                                                                                                    |                                                                                      |             |         |       |                   |                                        |
|                                       |                                                                                                                    |                                                                                      |             |         |       |                   |                                        |
|                                       |                                                                                                                    |                                                                                      |             |         |       |                   |                                        |
|                                       | LEGEN                                                                                                              | ۱D۰                                                                                  |             |         |       |                   |                                        |
|                                       |                                                                                                                    | LAND OWNERSHIP BOUNDARY                                                              |             |         |       |                   |                                        |
|                                       |                                                                                                                    |                                                                                      |             |         |       |                   |                                        |
|                                       |                                                                                                                    | PLANNING APPLICATION BOUNDA                                                          | RY APPLICAT | ION A   | REA ´ | 137m <sup>2</sup> |                                        |
|                                       |                                                                                                                    |                                                                                      |             |         |       |                   |                                        |
|                                       |                                                                                                                    | CHEMICAL DELIVERY AREA AND ODOUR CONTROL<br>UPDATED                                  | L UNIT      | CS      | DC    | PS                | 07/12/2023                             |
|                                       | S4.P03                                                                                                             | FERRIC DOSING AREA LAYOUT UPDATED<br>FERRIC DOSING LOCATION AMENDED<br>UPDATED ISSUE |             | AM      | RS    | RH<br>RH<br>RH    | 19/06/2023<br>24/02/2023<br>13/02/2023 |
|                                       |                                                                                                                    | FIRST ISSUE                                                                          |             | RT      | RH    |                   | 29/11/2022<br>Dutput Date:             |
|                                       | Construction<br>Originator / F                                                                                     | Partner / OEM Ref:                                                                   |             |         |       |                   |                                        |
|                                       |                                                                                                                    |                                                                                      |             |         |       |                   |                                        |
|                                       | AMBER COURT, WILLIAM ARMSTRONG DRIVE<br>NEWCASTLE UPON TYNE, NE4 7YQ<br>TEL: (0191) 2262000                        |                                                                                      |             |         |       |                   |                                        |
|                                       | Originator / F                                                                                                     | Partner / OEM Ref:                                                                   |             |         | YORKS | SHIRE W           | ATER<br>IDERS                          |
|                                       | TILBURY DOUGLAS CONSTRUCTION Ltd.<br>KEYS ROAD<br>NIX'S HILL INDUSTRIAL ESTATE<br>ALFRETON<br>DERBYSHIRE           |                                                                                      |             |         |       |                   |                                        |
|                                       |                                                                                                                    | DE55 7FQ<br>Tel: 01773 547500                                                        |             | 8       | LIFE  | SAVING            |                                        |
|                                       | Client:                                                                                                            |                                                                                      | York        | shire   |       | Veste             | rvices Ltd<br>rn House,                |
|                                       |                                                                                                                    | o elicol Mot                                                                         |             |         |       |                   | itern Way,<br>ifax Road,<br>Bradford,  |
|                                       | YorkshireWater BD6 2SZ   Framework: AMP7 Work Stream:                                                              |                                                                                      |             |         |       |                   |                                        |
|                                       |                                                                                                                    | / Project Code: YW Solution                                                          |             |         |       |                   |                                        |
|                                       | site:<br>WIN                                                                                                       | EP BOLTON ON DEARNE S                                                                |             |         |       |                   |                                        |
|                                       | OS Grid Refe                                                                                                       | OS Grid Reference: DAZ or DMA References: DAZ 307                                    |             |         |       |                   |                                        |
|                                       | Drawing Title:<br>SITE PLAN                                                                                        |                                                                                      |             |         |       |                   |                                        |
|                                       |                                                                                                                    |                                                                                      |             |         |       |                   |                                        |
|                                       |                                                                                                                    |                                                                                      |             |         |       |                   |                                        |
|                                       | TILB                                                                                                               | gn / OEM Reference:<br>SURY DOUGLAS                                                  |             | Size:   | 1     | Scale             | :500                                   |
| 0 10 20 m                             |                                                                                                                    | E 5 - DESIGN ACCEPTANC                                                               | CE          | Status: |       | Revis<br>P        | <sup>ion:</sup>                        |
| SCALE 1:500 (A1)<br>SCALE 1:1000 (A3) | Drawing Nun                                                                                                        | BOL10 TDC WWT W                                                                      | WT D        | R       | С     | 05                | 71                                     |