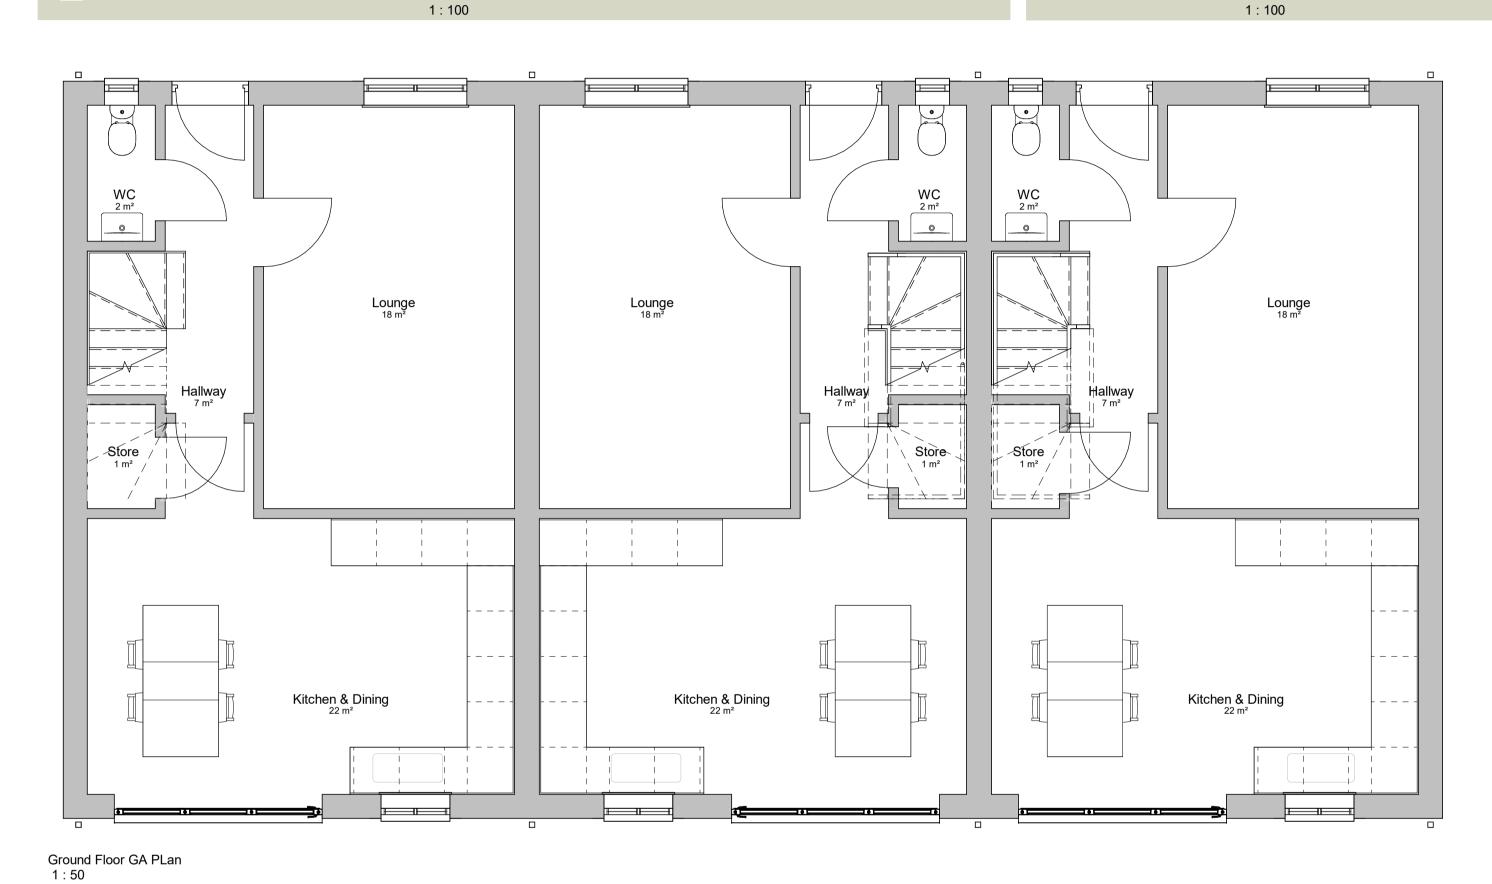

Bathroom Bathroom 5 m² Bathroom Single Bedroom Single Bedroom Single Bedroom

Landing 9 m² Landing 9 m² Landing 9 m² Store Store Double Bedroom Double Bedroom Double Bedroom Double Bedroom Double Bedroom Double Bedroom