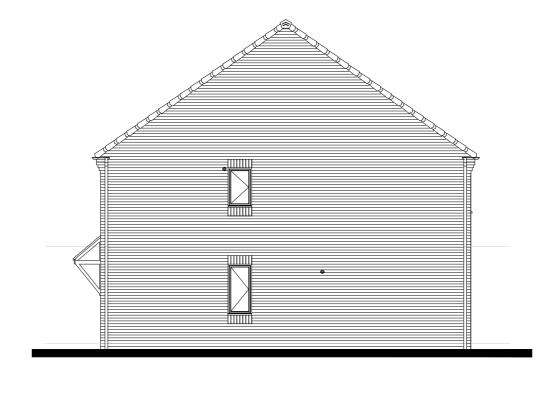

FRONT ELEVATION SIDE ELEVATION REAR ELEVATION

GROUND FLOOR PLAN

FIRST FLOOR PLAN

SIDE ELEVATION

FLOOR AREA 84.04m², 904ft²

| 0m 1m |  |           |  |  |  | 5m |  |  |  |  |  |  |  |  |  |  |  |  |  |  | 10m |  |  | n | 1 | 2m |  |  |   |  |  |  |  |  |  |  |
|-------|--|-----------|--|--|--|----|--|--|--|--|--|--|--|--|--|--|--|--|--|--|-----|--|--|---|---|----|--|--|---|--|--|--|--|--|--|--|
|       |  | $\exists$ |  |  |  |    |  |  |  |  |  |  |  |  |  |  |  |  |  |  |     |  |  |   |   |    |  |  | F |  |  |  |  |  |  |  |