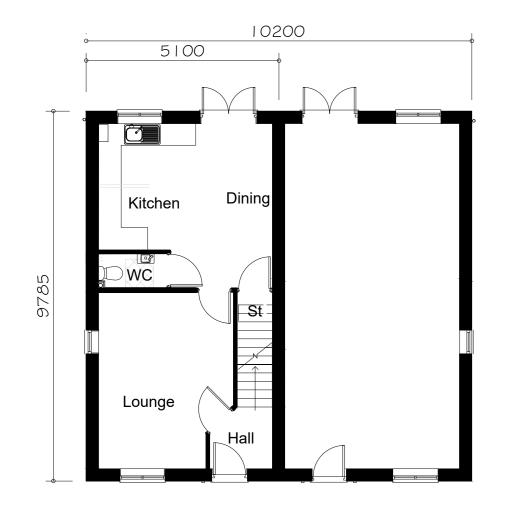

FRONT ELEVATION SIDE ELEVATION REAR ELEVATION

GROUND FLOOR PLAN

FIRST FLOOR PLAN

SIDE ELEVATION

FLOOR AREA 84.04m², 904ft²

| 0m 1m |  |           |  |  |  | 5m |  |  |  |  |  |  |  |  |  |  |  |  |  |  | 10m |  |  | n | 1 | 2m |  |  |   |  |  |  |  |  |  |  |
|-------|--|-----------|--|--|--|----|--|--|--|--|--|--|--|--|--|--|--|--|--|--|-----|--|--|---|---|----|--|--|---|--|--|--|--|--|--|--|
|       |  | $\exists$ |  |  |  |    |  |  |  |  |  |  |  |  |  |  |  |  |  |  |     |  |  |   |   |    |  |  | F |  |  |  |  |  |  |  |