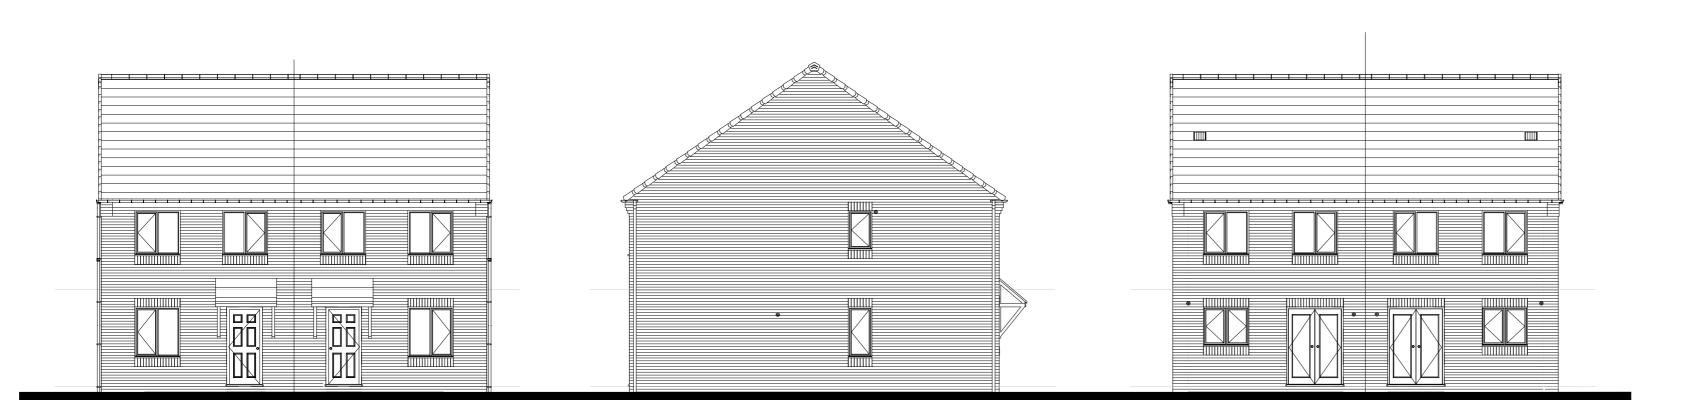

FRONT ELEVATION SIDE ELEVATION REAR ELEVATION

GROUND FLOOR PLAN

FIRST FLOOR PLAN

SIDE ELEVATION

FLOOR AREA 84.04m², 904ft²

| 0m 1m |  |           |  |  |  | 5m |  |  |  |  |  |  |  |  |  |  |  |  |  |  | 10m |  |  | n | 1 | 2m |  |  |   |  |  |  |  |  |  |  |
|-------|--|-----------|--|--|--|----|--|--|--|--|--|--|--|--|--|--|--|--|--|--|-----|--|--|---|---|----|--|--|---|--|--|--|--|--|--|--|
|       |  | $\exists$ |  |  |  |    |  |  |  |  |  |  |  |  |  |  |  |  |  |  |     |  |  |   |   |    |  |  | F |  |  |  |  |  |  |  |