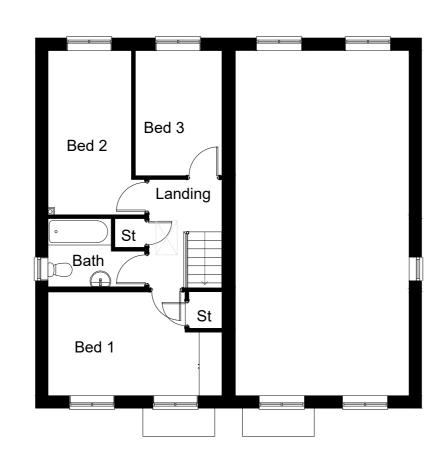

FRONT ELEVATION SIDE ELEVATION REAR ELEVATION

GROUND FLOOR PLAN

FIRST FLOOR PLAN

SIDE ELEVATION

FLOOR AREA 84.04m², 904ft²

| 0m 1m |  |           |  |  |  | 5m |  |  |  |  |  |  |  |  |  |  |  |  |  |  | 10m |  |  | n | 1 | 2m |  |  |   |  |  |  |  |  |  |  |
|-------|--|-----------|--|--|--|----|--|--|--|--|--|--|--|--|--|--|--|--|--|--|-----|--|--|---|---|----|--|--|---|--|--|--|--|--|--|--|
|       |  | $\exists$ |  |  |  |    |  |  |  |  |  |  |  |  |  |  |  |  |  |  |     |  |  |   |   |    |  |  | F |  |  |  |  |  |  |  |