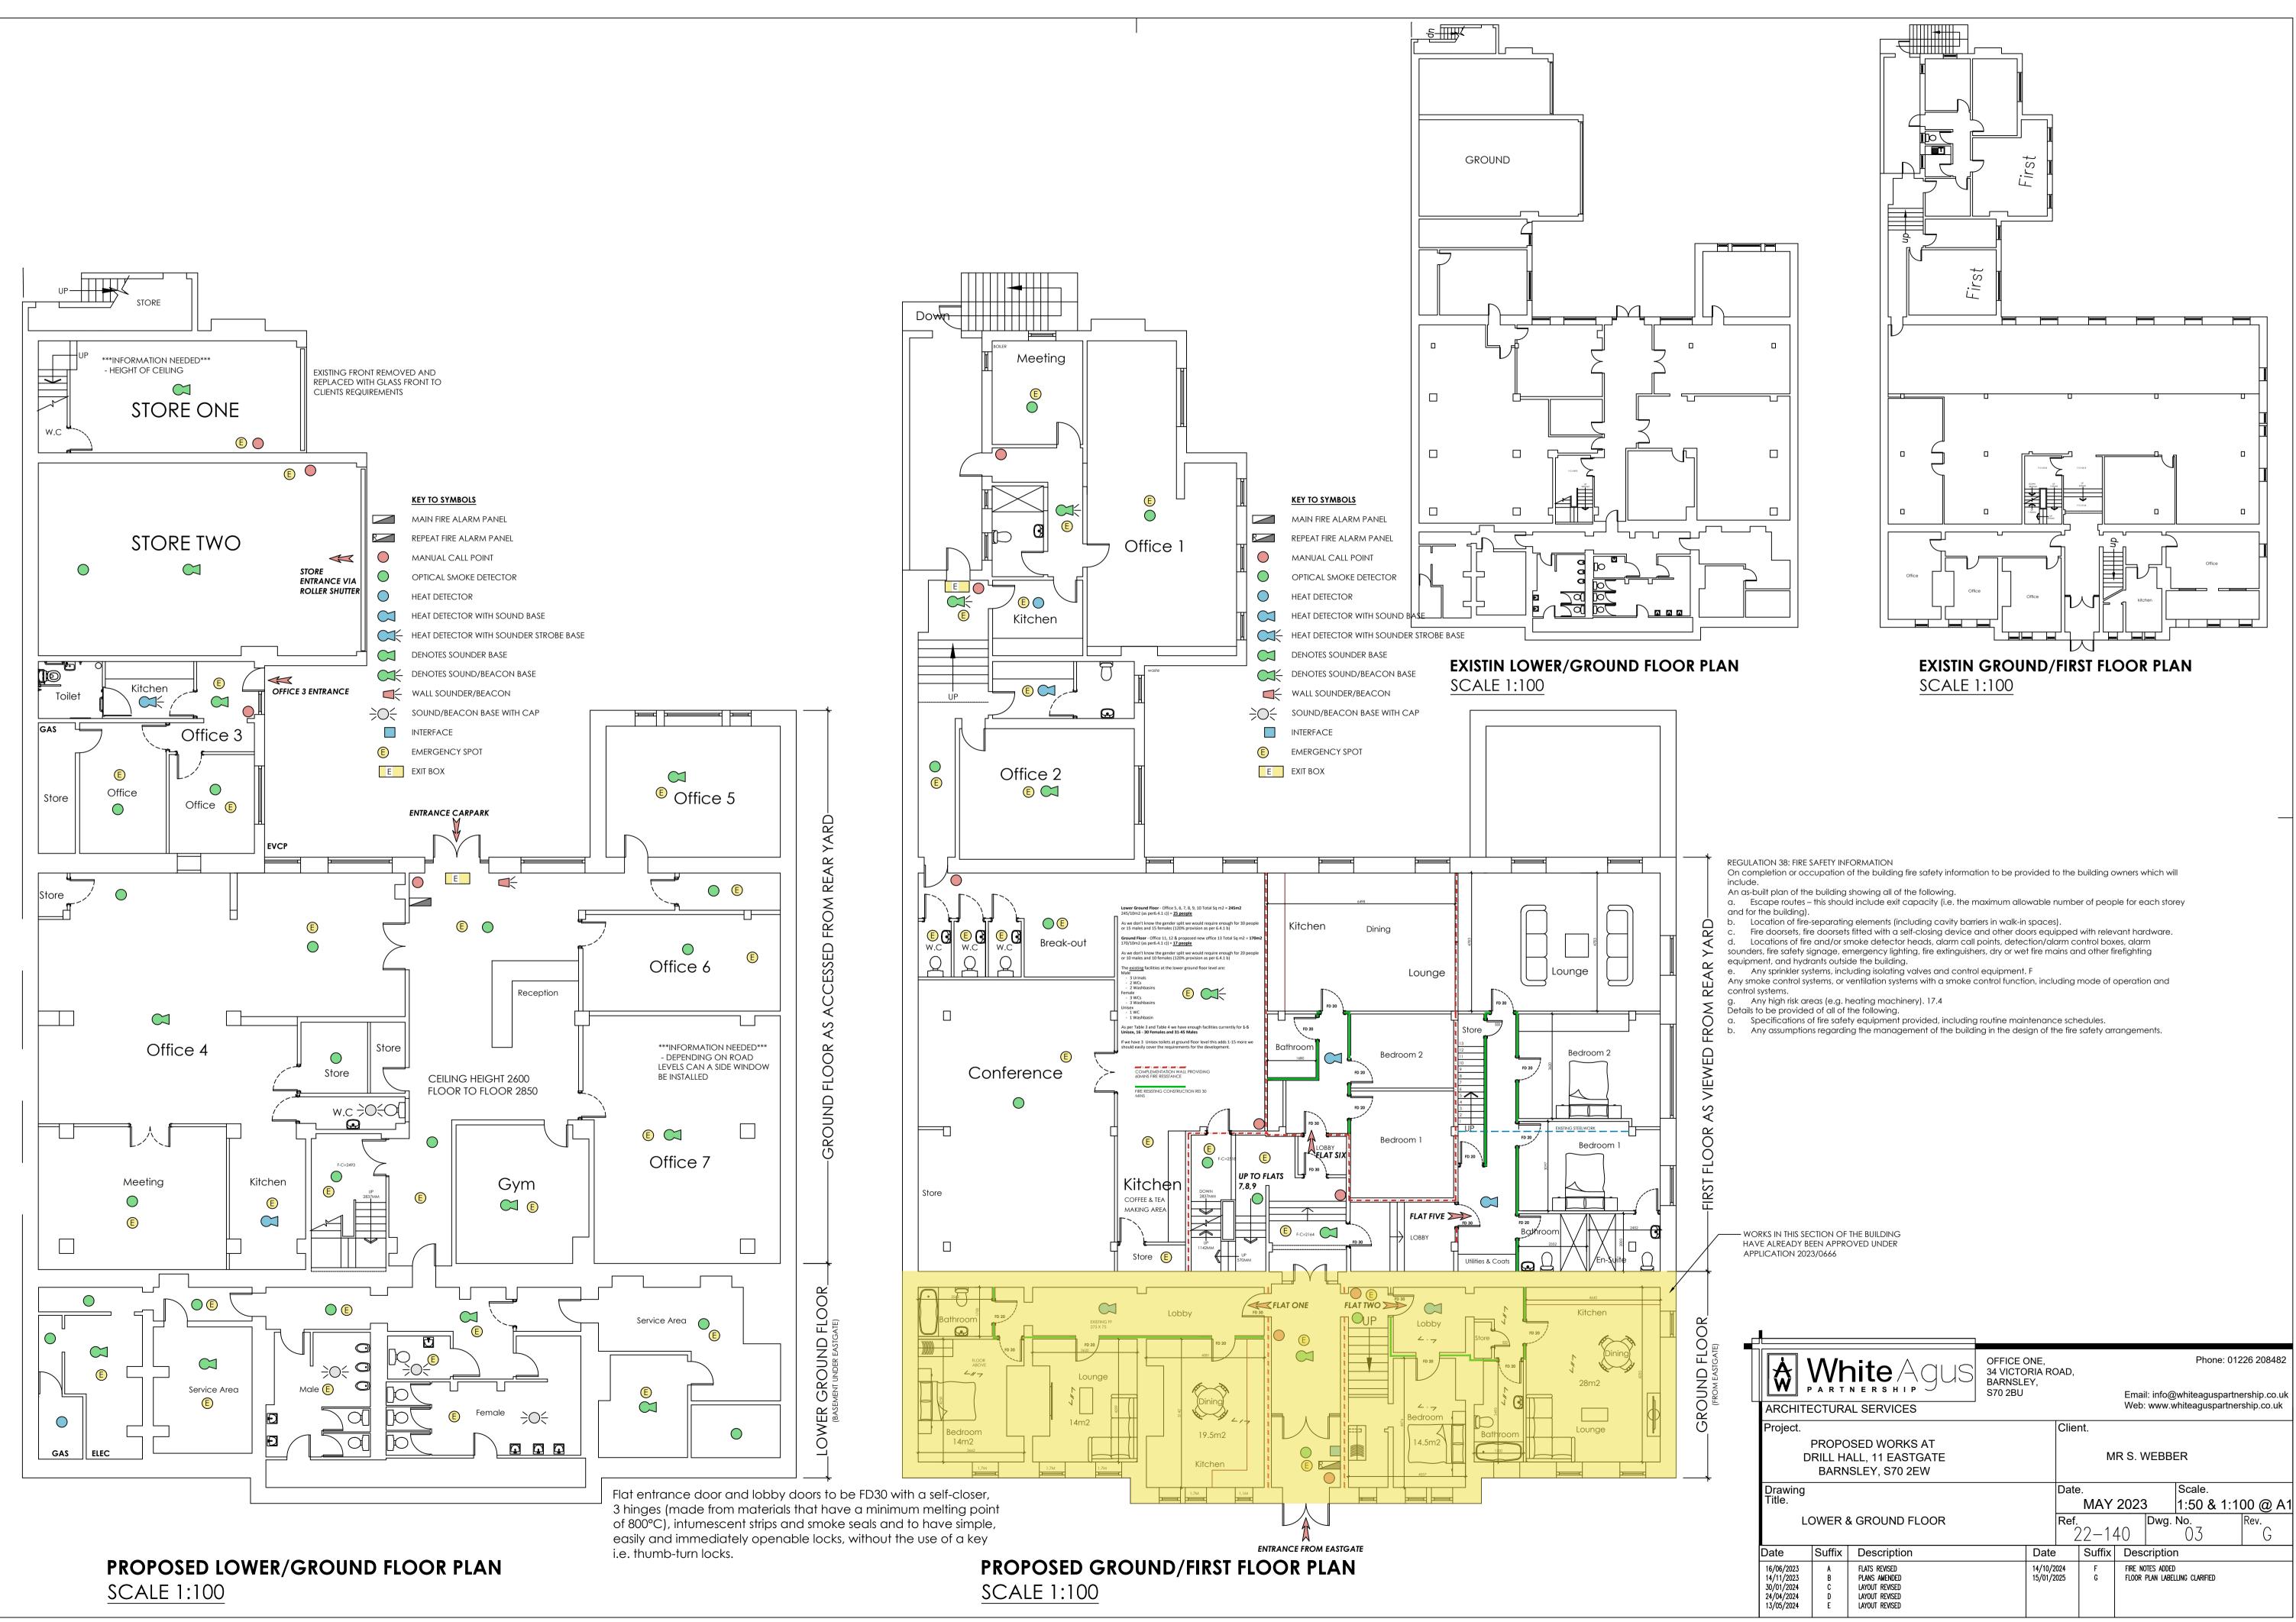

| Drawing<br>Title.                                                  |                       |                                                                                      |                    |          | Date.   |      |                          |                | 4.40 |         |
|--------------------------------------------------------------------|-----------------------|--------------------------------------------------------------------------------------|--------------------|----------|---------|------|--------------------------|----------------|------|---------|
|                                                                    |                       |                                                                                      |                    | MAY 2023 |         |      |                          | 1:50 &         | 1:10 | 00 @ A1 |
| LOWER & GROUND FLOOR                                               |                       |                                                                                      |                    |          | Ref. Dv |      |                          | g. No. Rev.    |      |         |
|                                                                    |                       |                                                                                      |                    | 2        | 22-14   | 40   | •                        | 03             |      | G       |
| Date                                                               | Suffix                | Description                                                                          | Date               |          | Suffix  | Desc | criptior                 | ו              |      |         |
| 16/06/2023<br>14/11/2023<br>30/01/2024<br>24/04/2024<br>13/05/2024 | A<br>B<br>C<br>D<br>E | FLATS REVISED<br>PLANS AMENDED<br>LAYOUT REVISED<br>LAYOUT REVISED<br>LAYOUT REVISED | 14/10/2<br>15/01/2 |          | FG      |      | )tes added<br>Plan label | LING CLARIFIED |      |         |