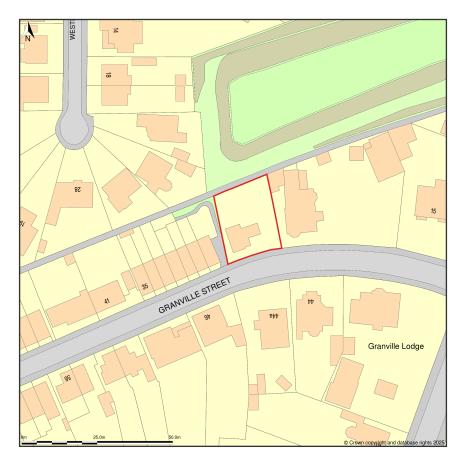

## 21, Granville Street, Old Town, Barnsley, S75 2TQ

Location Plan shows area bounded by: 433656.2, 407312.21 433797.62, 407453.63 (at a scale of 1:1250), OSGridRef: SE3372 738. The representation of a road, track or path is no evidence of a right of way. The representation of features as lines is no evidence of a property boundary.