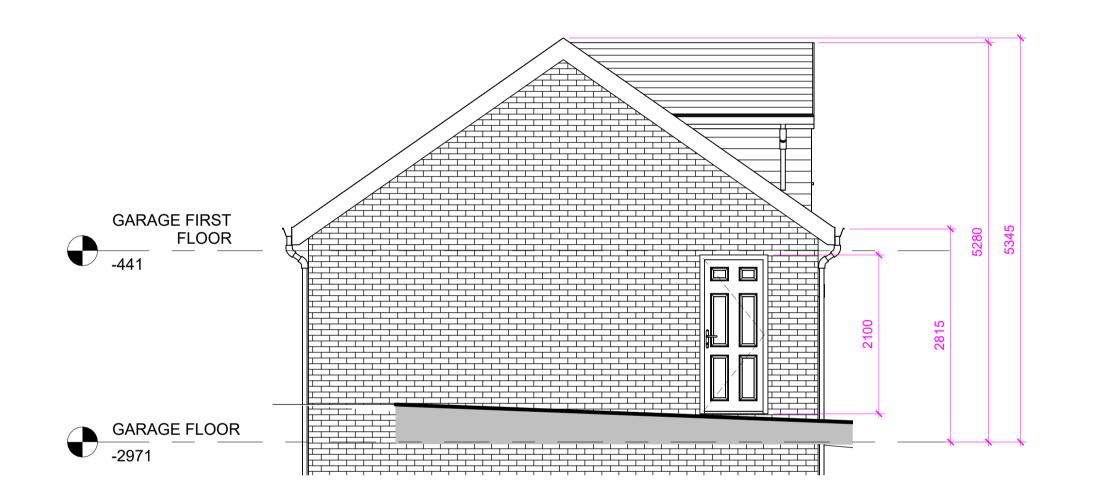

#### 1 PROPOSED FRONT OF GARAGE

PROPOSED LEFT SIDE OF GARAGE

1:50

PROPOSED REAR OF GARAGE
1:50

PROPOSED RIGHT SIDE OF GARAGE
1:50

1. ALL BUILDERS WORKS TO BE FULLY CHECKED WITH