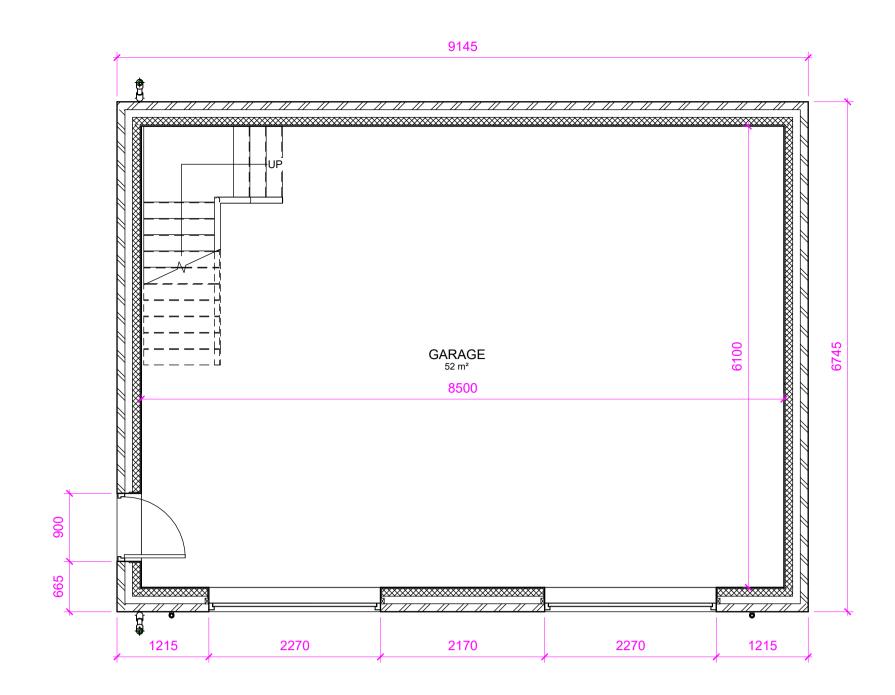

# 4185 2115 1145

## PROPOSED GARAGE GROUND FLOOR 1:50



### PROPOSED GARAGE FIRST FLOOR 1:50



#### 1 PROPOSED FRONT OF GARAGE



PROPOSED LEFT SIDE OF GARAGE

1:50



PROPOSED REAR OF GARAGE
1:50

PROPOSED RIGHT SIDE OF GARAGE
1:50



1. ALL BUILDERS WORKS TO BE FULLY CHECKED WITH

#### NO.

BUILDING REGULATIONS PRIOR TO CONSTRUCTION.

2. FINAL DRAINAGE POSITIONS TO BE CONFIRMED
BETWEEN CLIENT AND BUILDER.

3. THESE PLANS ARE FOR BUILDING REGULATION
APPROVAL ONLY, IF ANY DISCREPANCIES ARE FOUND
ON SITE THEN THE CLIENT SHOULD CONTACT ENHANCE
BUILDING PLANS OR THE ASSIGNED ENGINEER.

4. FINAL POSITION/SIZE OF DOOR AND WINDOW TO BE
AGREED BETWEEN BUILDER AND CLIENT.

5. STEEL BEAM LENGTHS TO BE CHECKED ON SITE BY
BUILDER.

6. ALL DIMENSIONS TO BE CHECKED BEFORE CONSTRUCTION COMMENCES.
7