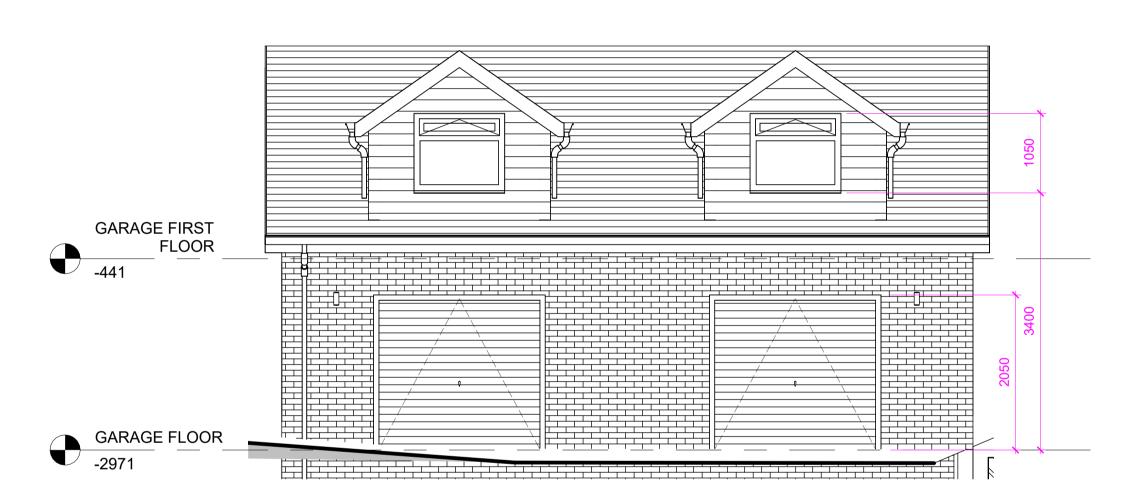

#### 1 PROPOSED FRONT OF GARAGE

PROPOSED LEFT SIDE OF GARAGE

1:50

PROPOSED REAR OF GARAGE
1:50

PROPOSED RIGHT SIDE OF GARAGE
1:50

1. ALL BUILDERS WORKS TO BE FULLY CHECKED WITH