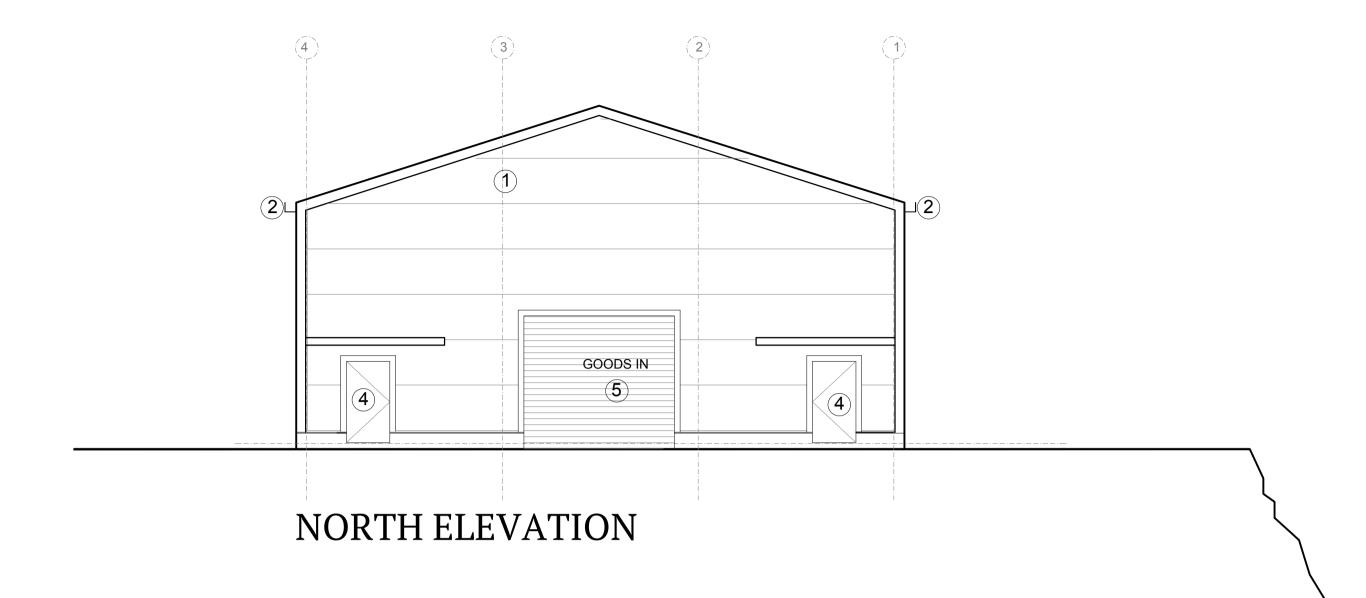

Do not scale off this drawing. Work to figured dimensions any discrepancy to be reported to the Architects. Refer to larger scale drawings where available.

MATERIALS KEY:

- 1 LONGSPAN CLADDING PANELS-COLOUR GOOSWING GREY
- 2 PRESSED METAL GUTTERING AND DOWNPIPES
- 3 CLADDING PANELS-COLOUR GOOSWING GREY
- 4 STEEL FIRE EXIT DOORS-COLOUR GREY
- 5 STEEL ROLLER SHUTTER DOOR.
- 6 CANOPY-CLADDING PANELS-COLOUR GREY

Darton Business Park, Barnsley Road,

Darton, Barnsley, S75 5QX

Darton Business Park - Part demolition of existing unit and new warehouse unit

Drawing Title

NEW WAREHOUSE - ELEVATIONS PROPOSED

File Name 5844-PBA-XX-XX-DR-A-0008 Status Scale