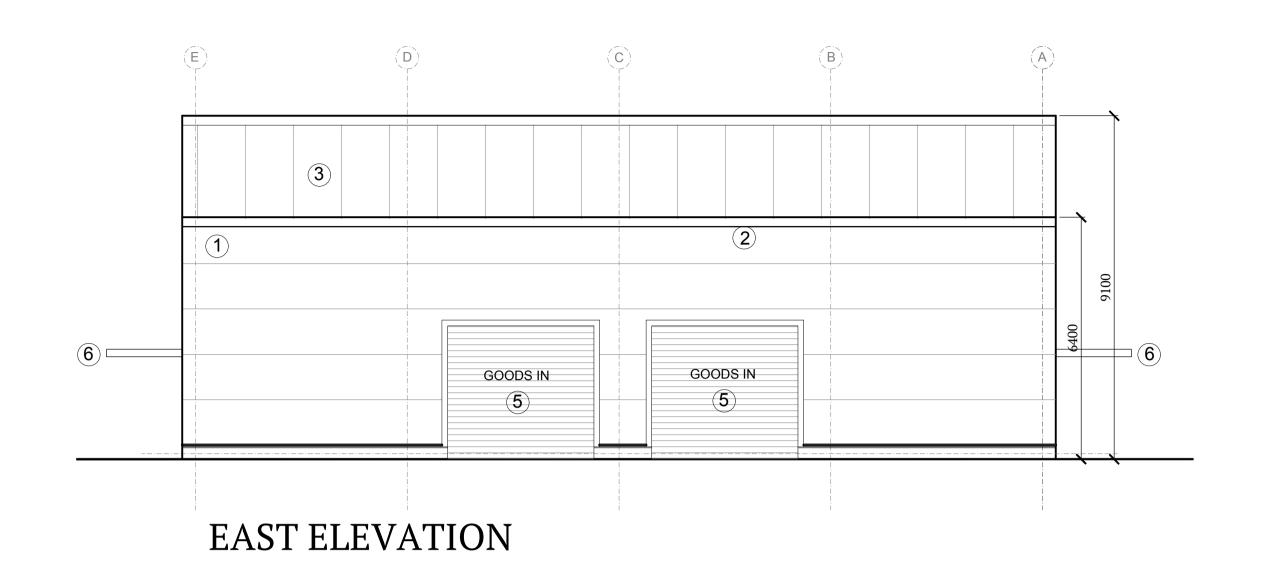

Do not scale off this drawing. Work to figured dimensions any discrepancy to be reported to the Architects. Refer to larger scale drawings where available.

MATERIALS KEY:

- 1 LONGSPAN CLADDING PANELS-COLOUR GOOSWING GREY
- 2 PRESSED METAL GUTTERING AND DOWNPIPES
- 3 CLADDING PANELS-COLOUR GOOSWING GREY
- 4 STEEL FIRE EXIT DOORS-COLOUR GREY
- 5 STEEL ROLLER SHUTTER DOOR.
- 6 CANOPY-CLADDING PANELS-COLOUR GREY

Darton Business Park, Barnsley Road,

Darton, Barnsley, S75 5QX

Darton Business Park - Part demolition of existing unit and new warehouse unit

Drawing Title

NEW WAREHOUSE - ELEVATIONS PROPOSED

File Name 5844-PBA-XX-XX-DR-A-0008 Status Scale