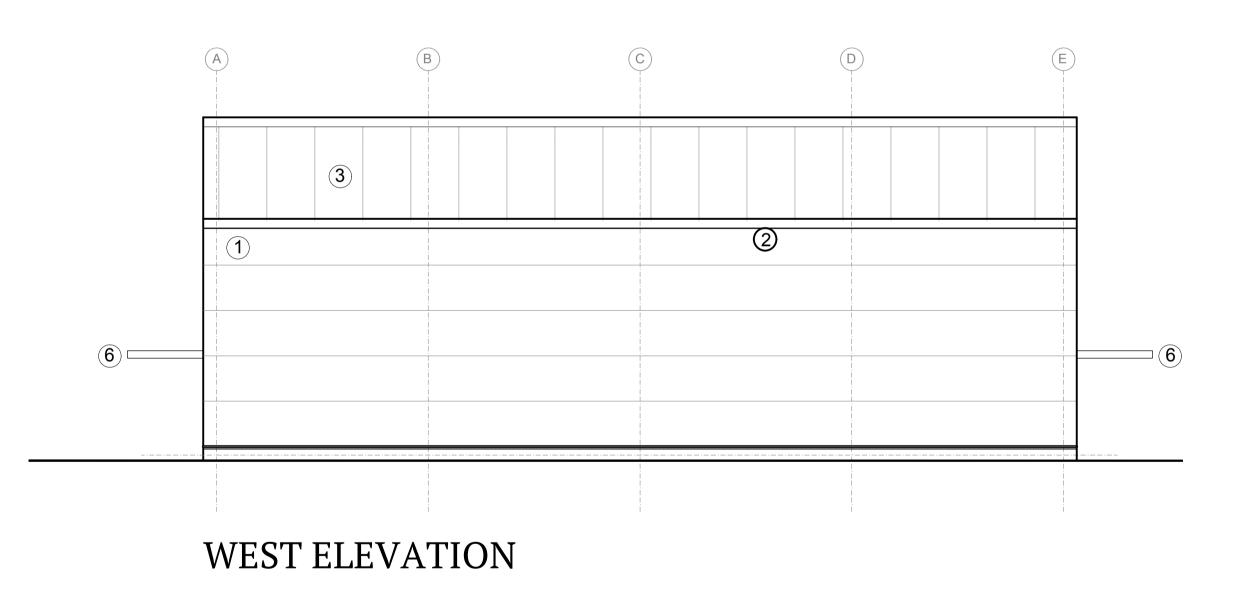

Do not scale off this drawing. Work to figured dimensions any discrepancy to be reported to the Architects. Refer to larger scale drawings where available.

MATERIALS KEY:

- 1 LONGSPAN CLADDING PANELS-COLOUR GOOSWING GREY
- 2 PRESSED METAL GUTTERING AND DOWNPIPES
- 3 CLADDING PANELS-COLOUR GOOSWING GREY
- 4 STEEL FIRE EXIT DOORS-COLOUR GREY
- 5 STEEL ROLLER SHUTTER DOOR.
- 6 CANOPY-CLADDING PANELS-COLOUR GREY

Darton Business Park, Barnsley Road,

Darton, Barnsley, S75 5QX

Darton Business Park - Part demolition of existing unit and new warehouse unit

Drawing Title

NEW WAREHOUSE - ELEVATIONS PROPOSED

File Name 5844-PBA-XX-XX-DR-A-0008 Status Scale