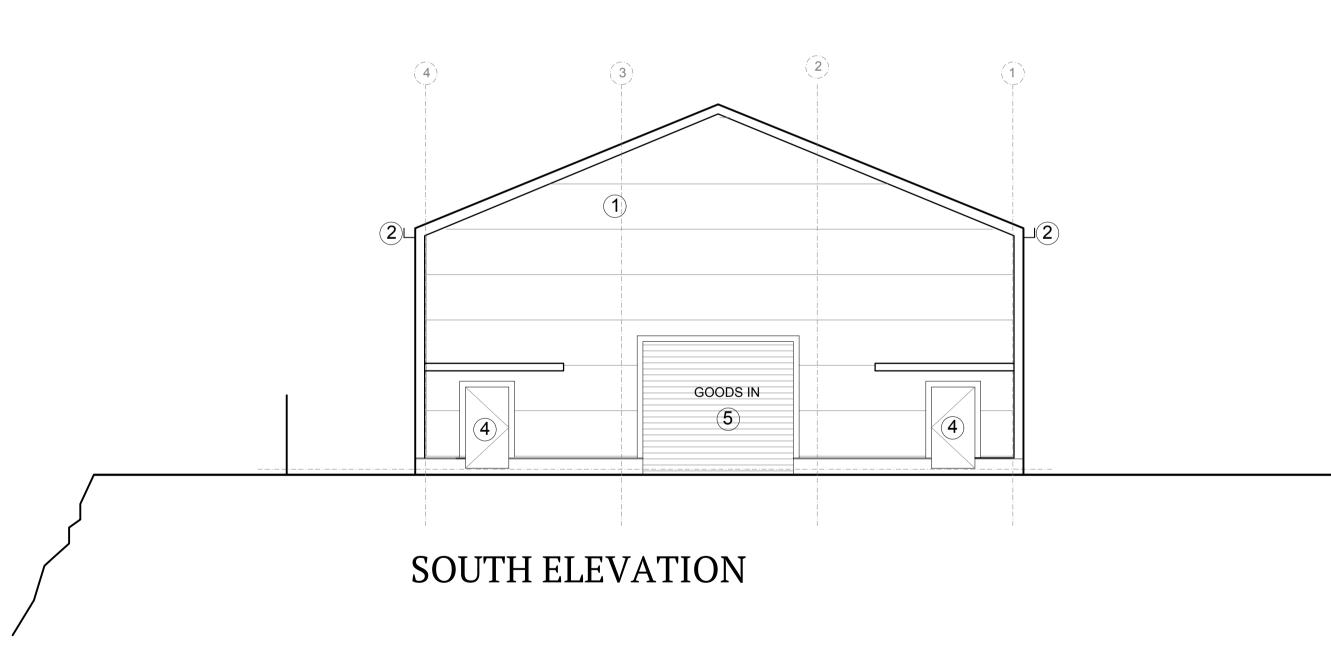

Do not scale off this drawing. Work to figured dimensions any discrepancy to be reported to the Architects. Refer to larger scale drawings where available.

MATERIALS KEY:

- 1 LONGSPAN CLADDING PANELS-COLOUR GOOSWING GREY
- 2 PRESSED METAL GUTTERING AND DOWNPIPES
- 3 CLADDING PANELS-COLOUR GOOSWING GREY
- 4 STEEL FIRE EXIT DOORS-COLOUR GREY
- 5 STEEL ROLLER SHUTTER DOOR.
- 6 CANOPY-CLADDING PANELS-COLOUR GREY

Darton Business Park, Barnsley Road,

Darton, Barnsley, S75 5QX

Darton Business Park - Part demolition of existing unit and new warehouse unit

Drawing Title

NEW WAREHOUSE - ELEVATIONS PROPOSED

File Name 5844-PBA-XX-XX-DR-A-0008 Status Scale