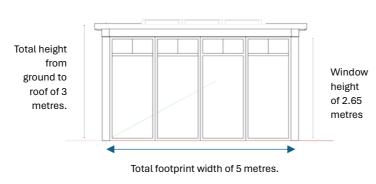

# Roof kerb extends around South, Front and house-side elevations Overhang Total footprint length of 6 metres.