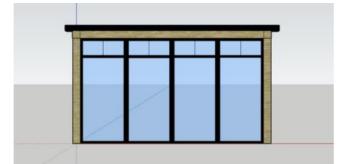

#### **Proposed Conservatory West Elevation**

#### **Proposed Conservatory North Elevation**

Top glazing removed on this side as recommended in planning consultation. Similarly, less of the length of this side is glazed to avoid excessive overlooking of 216 Sheffield Rd