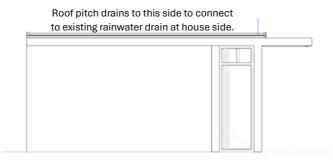

A similar design of conservatory to the proposal. The Douglas-fir frame will weather and grey over time.

### **Proposed Conservatory Plan**

The proposed conservatory comprises of a Douglas-fir frame and black aluminium windows and doors. Non-glazed exterior sections are clad in black-stained Douglas-fir planks. The upper frame, soffit and fascia house the light-weight engineered timber joists and 150mm CIS insulation. The roof houses 5 glazed roof lights. The upper frame extends forwards of the front elevation and angled timber slats will provide a sun shade.