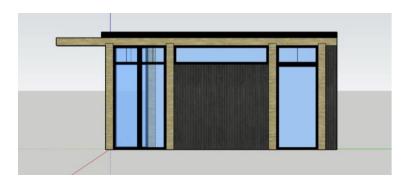

## **Proposed Conservatory South Elevation**

### **Proposed Conservatory Plan**

The proposed conservatory comprises of a Douglas-fir frame and black aluminium windows and doors. Non-glazed exterior sections are clad in black-stained Douglas-fir planks. The upper frame, soffit and fascia house the light-weight engineered timber joists and 150mm CIS insulation. The roof houses 5 glazed roof lights. The upper frame extends forwards of the front elevation and angled timber slats will provide a sun shade.