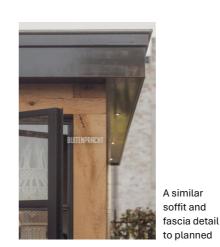

### **Proposed Conservatory Plan**

The proposed conservatory comprises of a Douglas-fir frame and black aluminium windows and doors. Non-glazed exterior sections are clad in black-stained Douglas-fir planks. The upper frame, soffit and fascia house the light-weight engineered timber joists and 150mm CIS insulation. The roof houses 5 glazed roof lights. The upper frame extends forwards of the front elevation and angled timber slats will provide a sun shade.