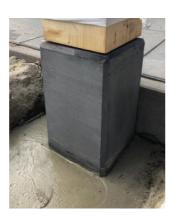

# Roof kerb extends around South, Front and house-side elevations Overhang Total footprint length of 6 metres.