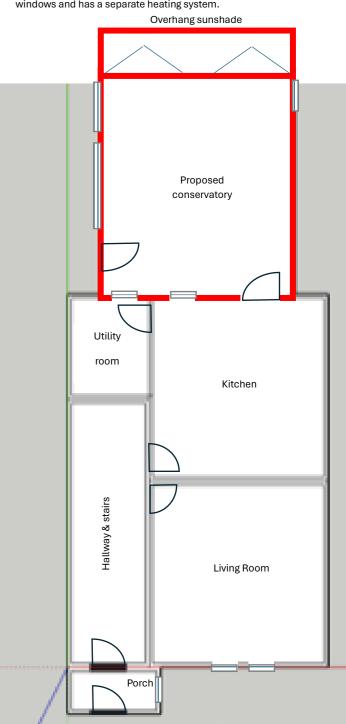

### **Proposed Conservatory Plan**

The proposed conservatory comprises of a Douglas-fir frame and black aluminium windows and doors. Non-glazed exterior sections are clad in black-stained Douglas-fir planks. The upper frame, soffit and fascia house the light-weight engineered timber joists and 150mm CIS insulation. The roof houses 5 glazed roof lights. The upper frame extends forwards of the front elevation and angled timber slats will provide a sun shade.

The conservatory is separated from the house by external doors and windows and has a separate heating system.

Bi-fold black aluminum doors to front elevation

Non-glazed sections clad in black stained timber