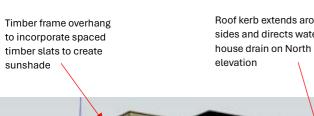

# Roof kerb extends around South, Front and house-side elevations Overhang Total footprint length of 6 metres.

### **Proposed Conservatory Plan**

The proposed conservatory comprises of a Douglas-fir frame and black aluminium windows and doors. Non-glazed exterior sections are clad in black-stained Douglas-fir planks. The upper frame, soffit and fascia house the light-weight engineered timber joists and 150mm CIS insulation. The roof houses 5 glazed roof lights. The upper frame extends forwards of the front elevation and angled timber slats will provide a sun shade.