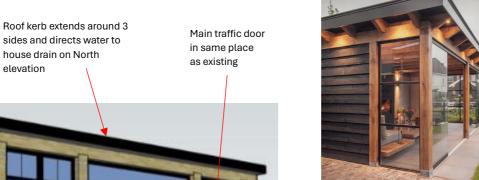

# Roof kerb extends around South, Front and house-side elevations Overhang Total footprint length of 6 metres.

A similar design of conservatory to the proposal. The Douglas-fir frame will weather and grey over time.