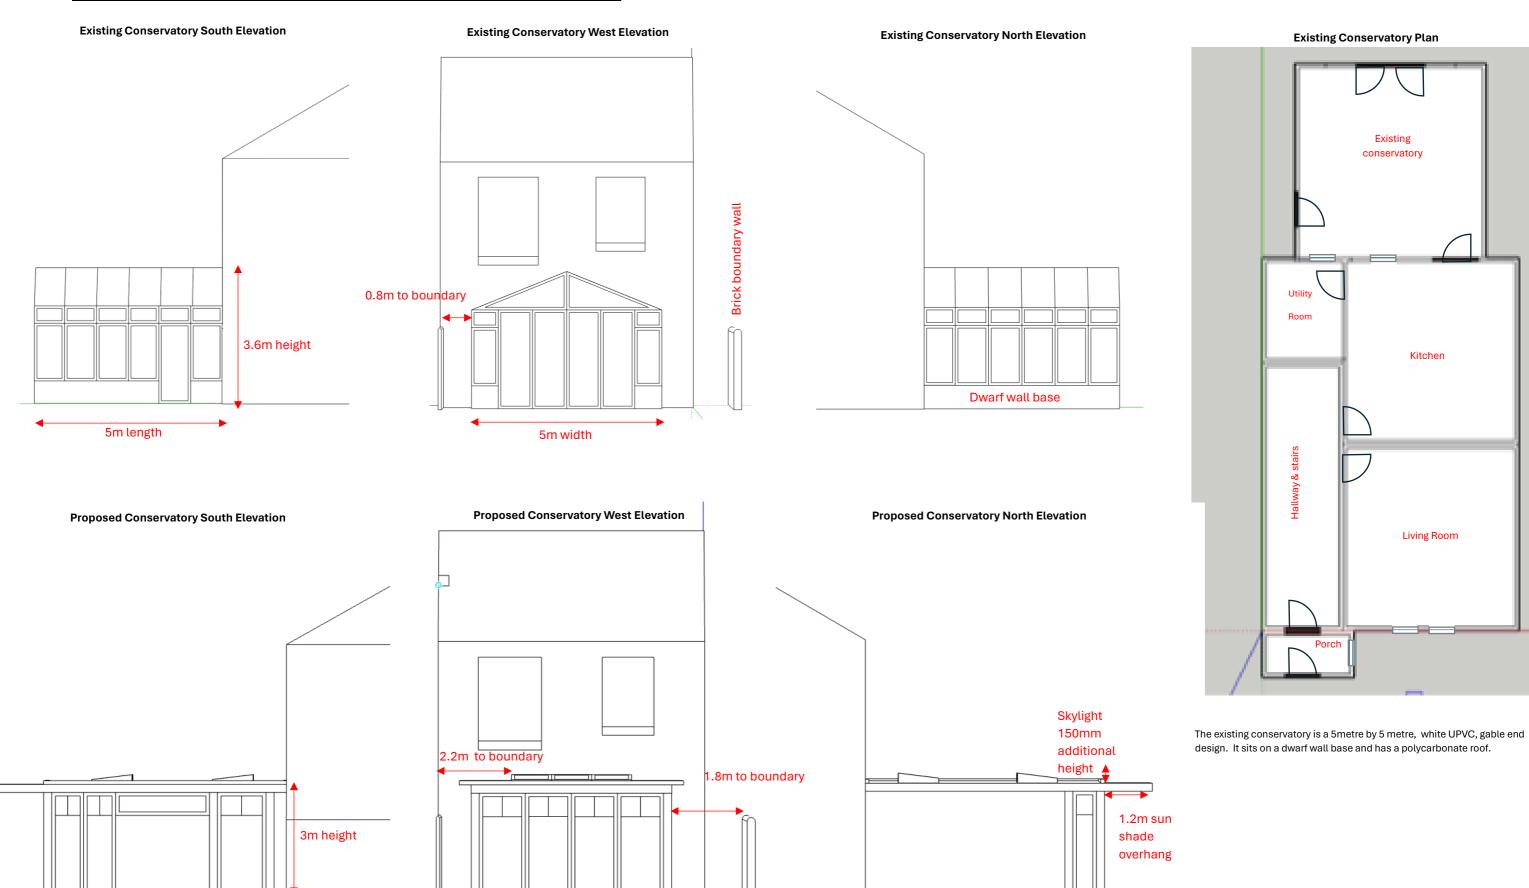

6m length

5m width

| Existing & planned elevations | 218 Sheffield Road | 1/3/24                            |
|-------------------------------|--------------------|-----------------------------------|
| Document: 218-C               | Birdwell           | REF: PP-12860134                  |
| Scale 1:100 on A3             | Barnsley S705TF    | Contact: Rich Swallow 07932963263 |