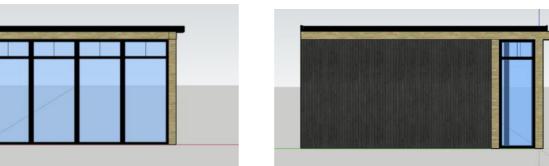

The conservatory is separated from the house by external doors and windows and has a separate heating system.

Bi-fold black aluminum doors to front elevation

Non-glazed sections clad in black stained timber