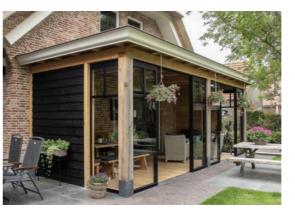

A similar design of conservatory to the proposal. The Douglas-fir frame will weather and grey over time.

### **Proposed Conservatory Plan**

The proposed conservatory comprises of a Douglas-fir frame and black aluminium windows and doors. Non-glazed exterior sections are clad in black-stained Douglas-fir planks. The upper frame, soffit and fascia house the light-weight engineered timber joists and 150mm CIS insulation. The roof houses 5 glazed roof lights. The upper frame extends forwards of the front elevation and angled timber slats will provide a sun shade.