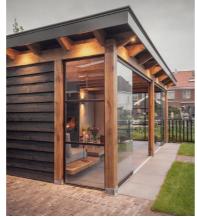

A similar design of conservatory to the proposal. The Douglas-fir frame will weather and grey over time.

### **Proposed Conservatory Plan**

The proposed conservatory comprises of a Douglas-fir frame and black aluminium windows and doors. Non-glazed exterior sections are clad in black-stained Douglas-fir planks. The upper frame, soffit and fascia house the light-weight engineered timber joists and 150mm CIS insulation. The roof houses 5 glazed roof lights. The upper frame extends forwards of the front elevation and angled timber slats will provide a sun shade.