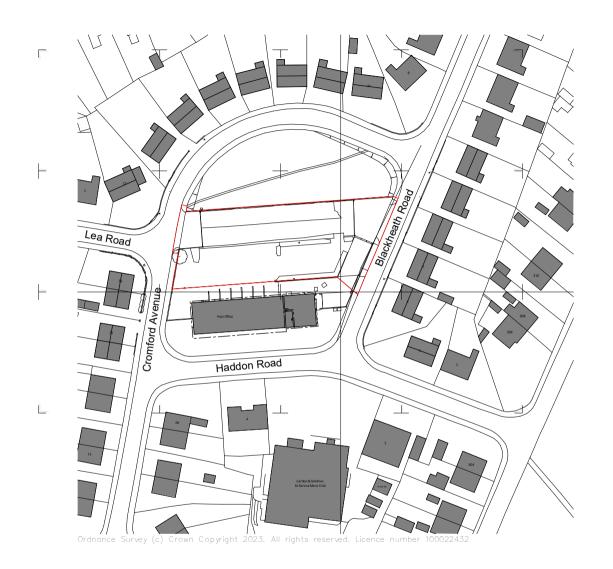

## **PROJECT**

Residential Development Alpha Dora Haddon Road, Barnsley

## TITLE

Α

Location Plan

## STAGE

Planning

| SCALE              | DATE<br>31/05/24 |   |
|--------------------|------------------|---|
| 1 : 1250@ A4       | 31/03/24         |   |
| DRAWN<br>RA        | CHECKED<br>MS    |   |
| DRAWING No.        | REV.             |   |
| HR- RA- XX- XX- DR | - A- (03)01      | А |
| a                  | DD0 1507 11      |   |

Suitability PROJECT No. S0 1854

62.5M 12.5 25

SCALE 1: 1250