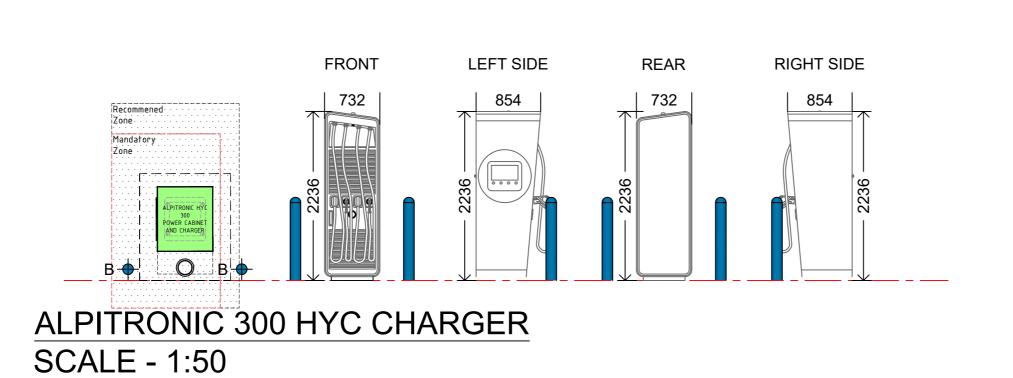

DRAWING TITLE

EV CHARGER DETAILS

| 5<br> | DRAWN BY   | DATE<br>09.07.2024 | SCALE<br>1:50 | PAPER<br>A2 |
|-------|------------|--------------------|---------------|-------------|
| Ⅎ     | CHECKED BY | DRAWING NUMBER     |               | REV.        |
|       |            | 1/31/1-2008-206    |               | _           |