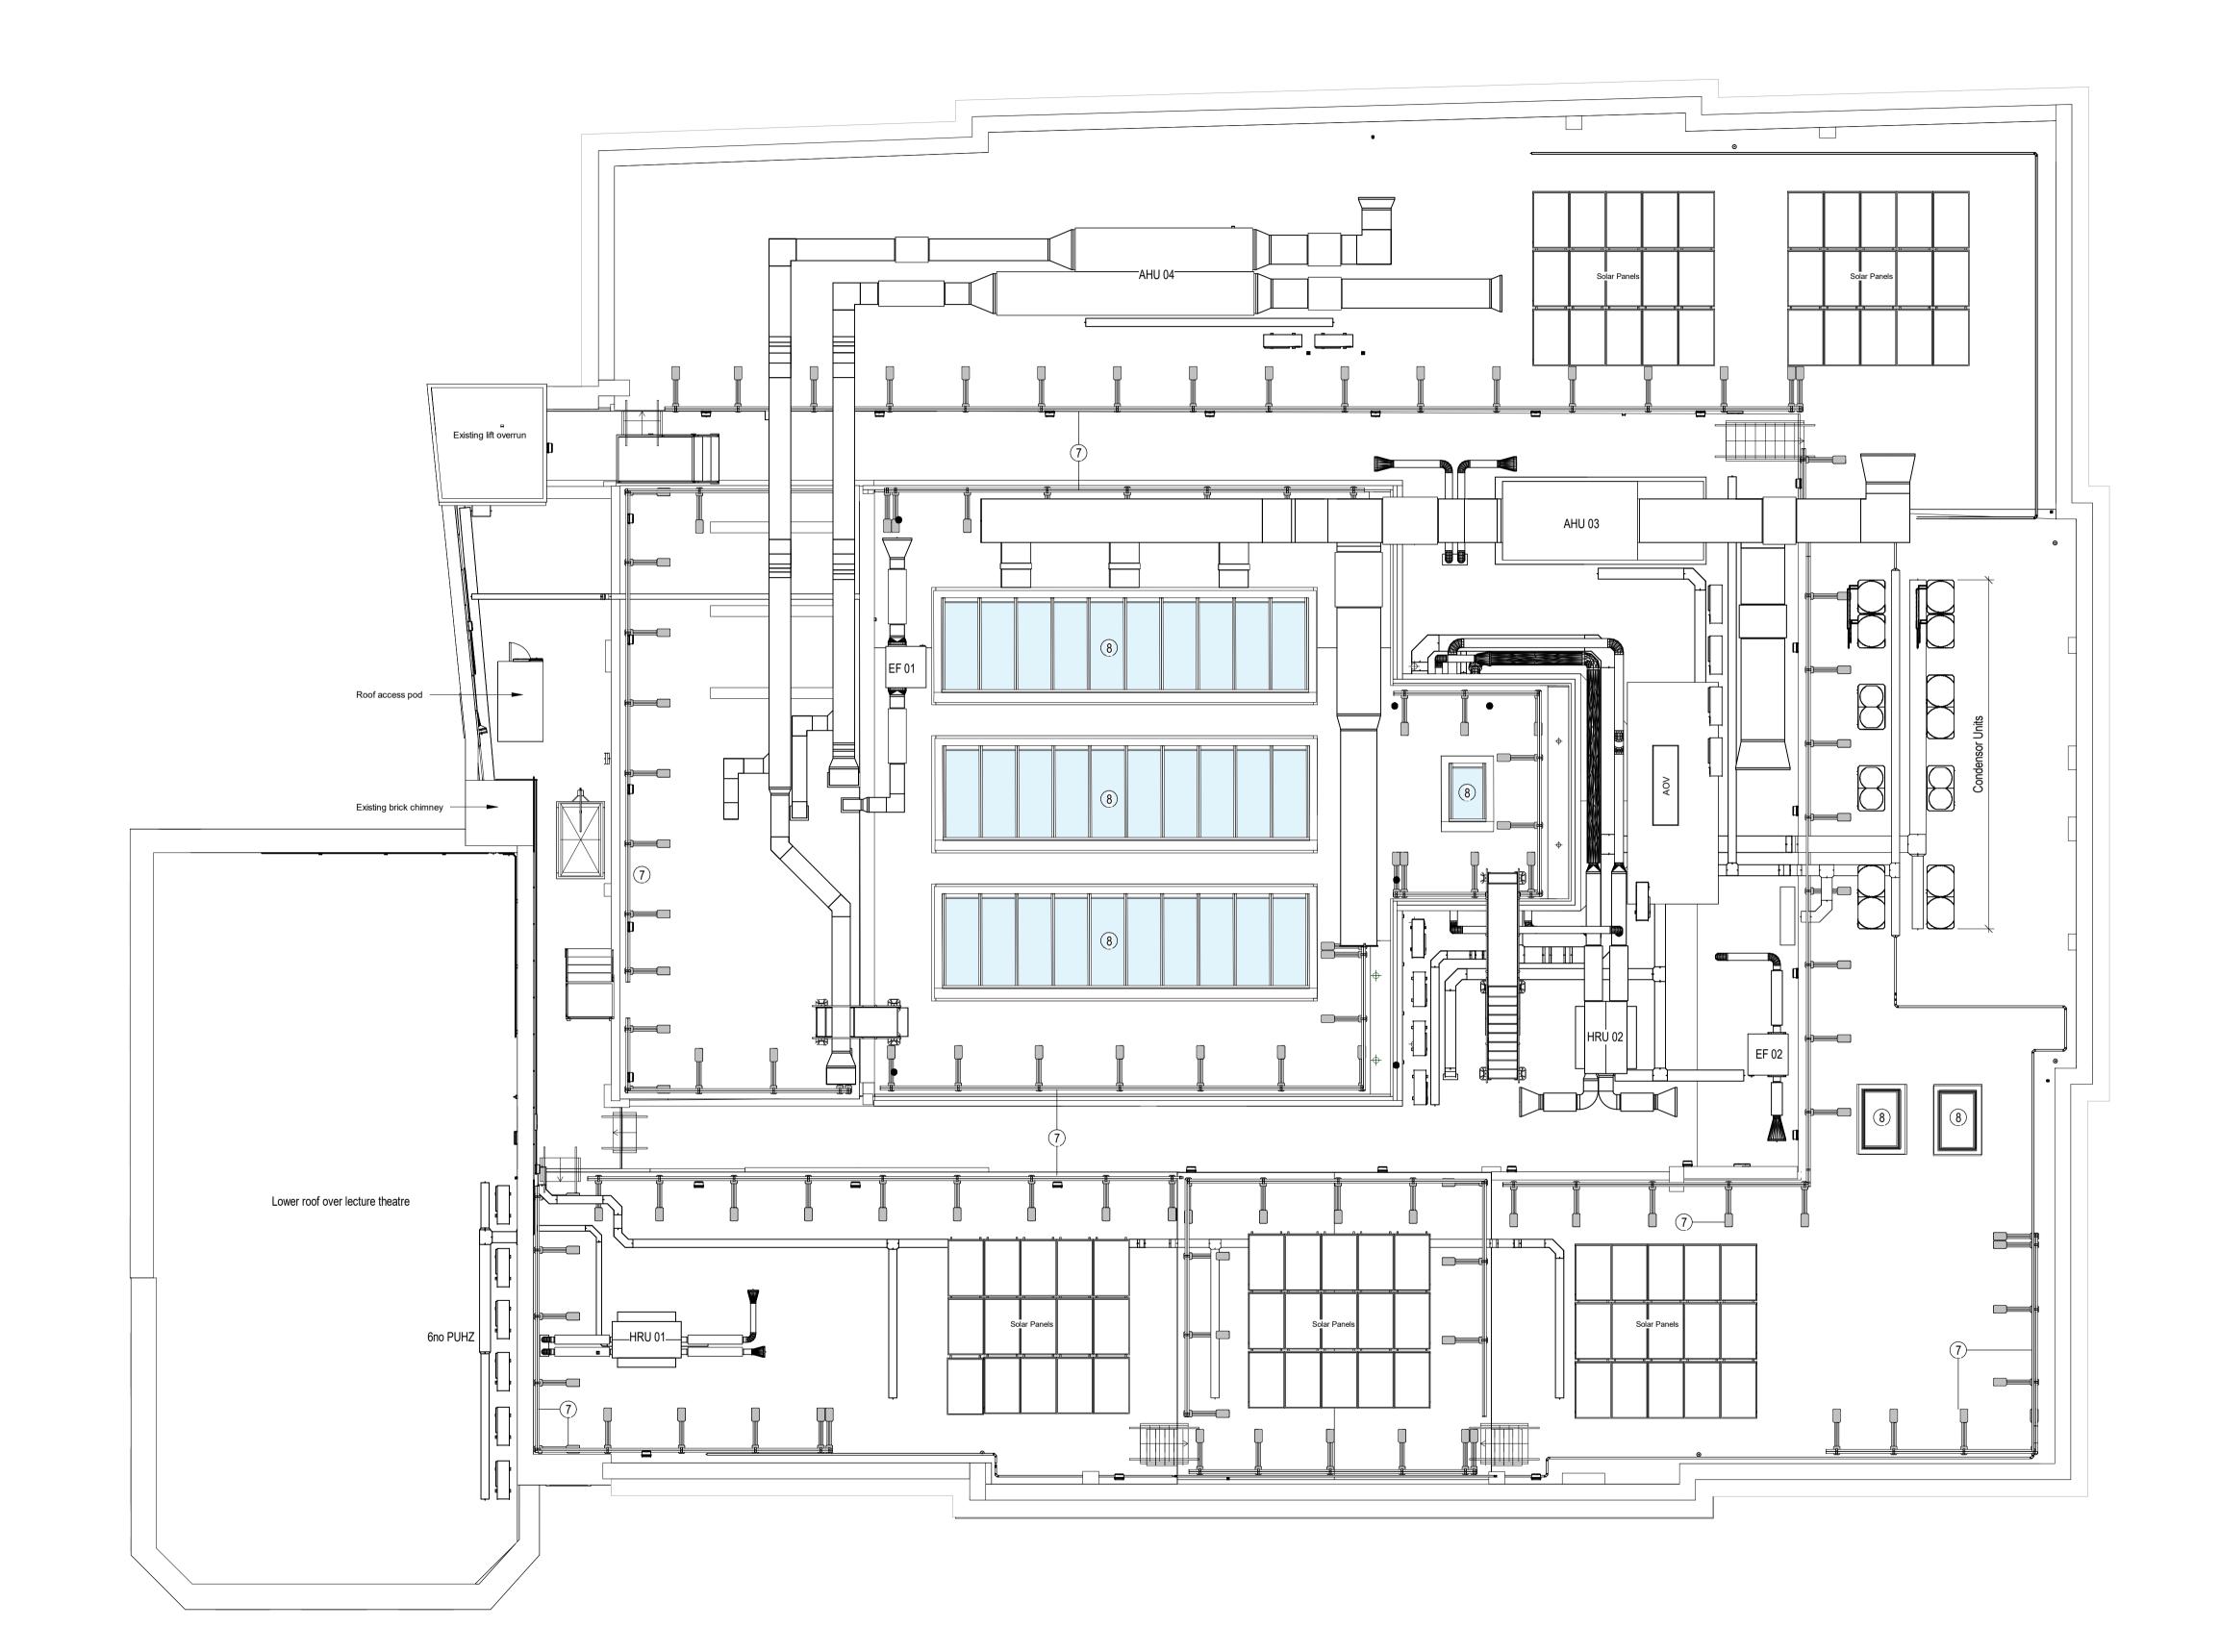

CP

- 1 Existing Brickwork
- 2 Existing Stone Cladding
- 3 Existing Windows
- 4 Existing Wall Lights
- 5 Proposed Roof Plant
- 6 Proposed Substation
- 7 Propopsed Galvanised Railing / Edgeprotection
- 8 Proposed Rooflight

MEP equipment shown on this drawing is from the MEP consultants 3D model. Reference should be made to their detailed drawing for equipment references.

This drawing is for the purpose of obtaining planning permission only and should not be used for costing or construction.