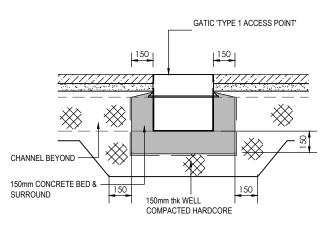

15mm thk ISOLATION JOINT WITH
15 x 15dp COLPOR 200 SEALANT
ON 15mm thk EXPANDAFOAM

GATIC TYPE 1 ACCESS POINT
ON 15mm thk EXPANDAFOAM

CHANNEL BEYOND

150mm CONCRETE BED 8

SURROUND

# SECTION THRO' GATIC 'TYPE 1 ACCESS POINT'

150mm thk WELL

SECTION THRO' GATIC 'TYPE 1

ACCESS POINT'