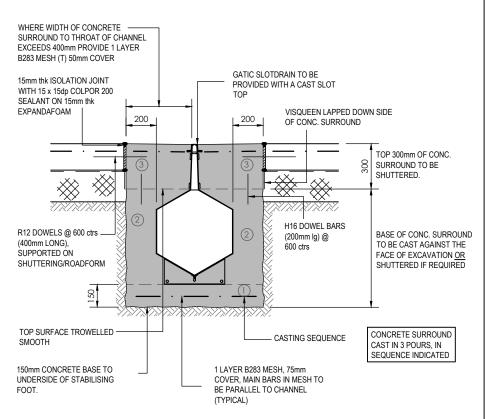

## SECTION THRO' GATIC 'CASTSLOT' CHANNEL (WITHIN TARMAC AREAS)

NOTE:
PROVIDE 3mm thk EXTERNAL QUALITY PLYWOOD TO
PROVIDE FULL DEPTH JOINT IN CONCRETE SURROUND.
JOINT CENTRES TO BE AS FOLLOWS:
AT SLAB JOINT POSITIONS AND MID-LENGTH IN
LONGITUDINAL JOINT DIRECTION,
AT SLAB JOINT POSTIONS IN CONTRACTION JOINT
DIRECTION.