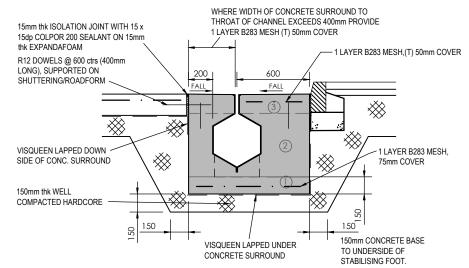

#### -GATIC SLOTDRAIN TO BE EXPOSED SIDES OF GATIC CHANNEL TO BE PAINTED WITH PROVIDED WITH A 'CASTSLOT' THROAT TOP CONCRETE SURROUND SET DOWN 300mm FROM FINIHSED SURFACE CONCRETE SURROUND TO BE CAST AGAINST THE FACE OF EXCAVATION <u>OR</u> SHUTTERED IF REQUIRED CONCRETE SURROUND CAST IN 2 POURS, IN TOP SURFACE CASTING SEQUENCE TROWELLED SMOOTH 150mm CONCRETE BASE TO 1 LAYER B283 MESH, 75mm COVER, UNDERSIDE OF STABILISING MAIN BARS IN MESH TO BE PARALLEL

## SECTION THRO' GATIC 'CASTSLOT' CHANNEL (WITHIN TARMAC AREAS)

NOTE:
PROVIDE 3mm thk EXTERNAL QUALITY PLYWOOD TO
PROVIDE FULL DEPTH JOINT IN CONCRETE SURROUND.
JOINT CENTRES TO BE AS FOLLOWS:
AT SLAB JOINT POSITIONS AND MID-LENGTH IN
LONGITUDINAL JOINT DIRECTION,
AT SLAB JOINT POSTIONS IN CONTRACTION JOINT
DIRECTION.