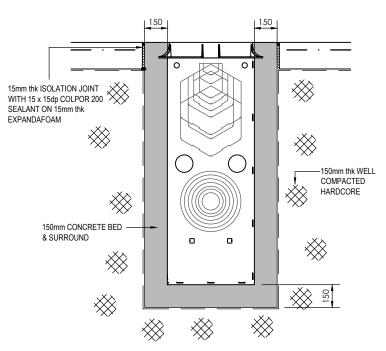

15mm thk ISOLATION JOINT WITH
15 x 15dp COLPOR 200 SEALANT
ON 15mm thk EXPANDAFOAM

GATIC TYPE 1 ACCESS POINT
ON 15mm thk EXPANDAFOAM

CHANNEL BEYOND

150mm CONCRETE BED 8

SURROUND

# SECTION THRO' GATIC 'TYPE 1 ACCESS POINT'

150mm thk WELL

SECTION THRO' GATIC 'TYPE 1

ACCESS POINT'