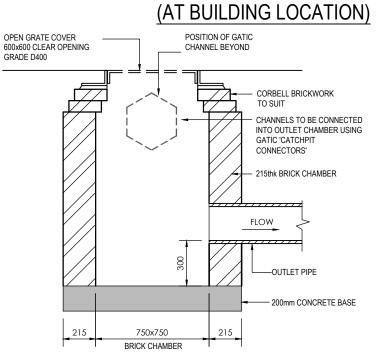

# SECTION THRO' GATIC SLOTDRAIN (AT KERB LOCATION)

### SECTION THRO' GATIC SLOTDRAIN

SECTION THRO' GATIC CHANNEL OUTLET CHAMBER.

550 SILT BOX WITH DOUBLE TRIANGULAR GRATING