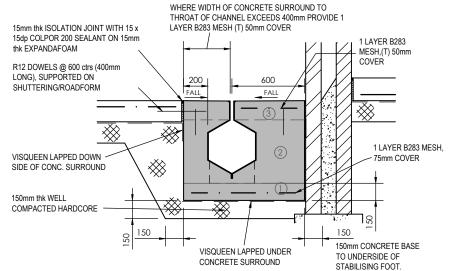

#### -GATIC SLOTDRAIN TO BE EXPOSED SIDES OF GATIC CHANNEL TO BE PAINTED WITH PROVIDED WITH A 'CASTSLOT' THROAT TOP CONCRETE SURROUND SET DOWN 300mm FROM FINIHSED SURFACE CONCRETE SURROUND TO BE CAST AGAINST THE FACE OF EXCAVATION <u>OR</u> SHUTTERED IF REQUIRED CONCRETE SURROUND CAST IN 2 POURS, IN TOP SURFACE CASTING SEQUENCE TROWELLED SMOOTH 150mm CONCRETE BASE TO 1 LAYER B283 MESH, 75mm COVER, UNDERSIDE OF STABILISING MAIN BARS IN MESH TO BE PARALLEL

# SECTION THRO' GATIC 'CASTSLOT' CHANNEL (WITHIN A CONCRETE YARD)

NORTH EAST

0191 2585632 YORKSHIRE

0113 5323500

CONSULTING ENGINEERS

WWW.RWO.GROUP INFO@RWO.GROUP

Client

CARNELL MANAGEMENT SERVICES LIMITED