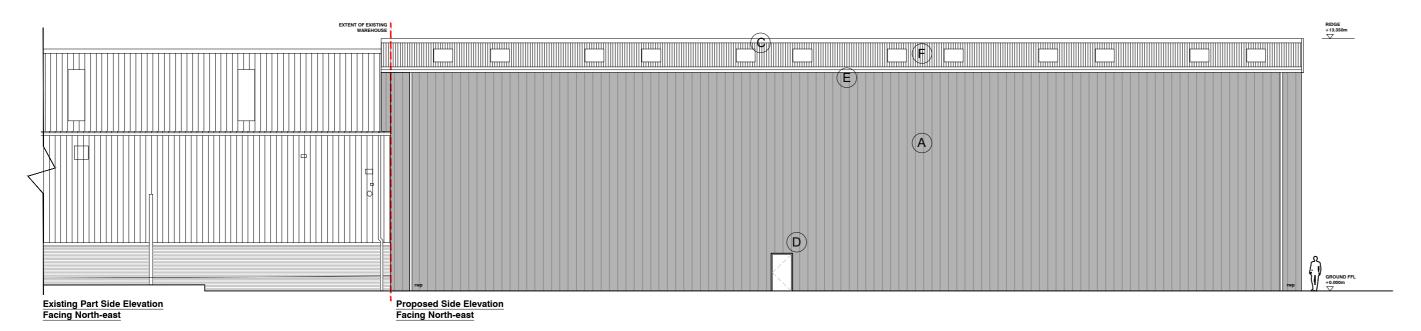

## Key:

- A Metal profiled cladding. Colour to match existing building.
- B Level access door. Finish: Polyester Powder Coat
- © Translucent safety type triple skin rooflights.
  Outer sheet to be profiled GRP.
- D Personnel Doors
- © Gutters and RWP's
- (F) Metal profiled roof cladding. Colour to match existing building.