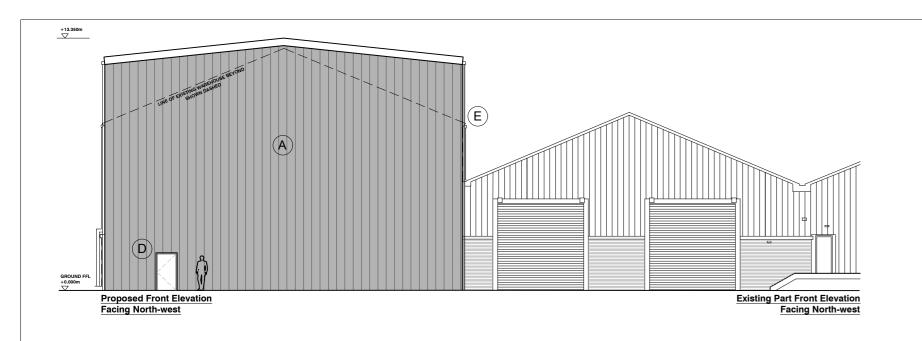

## Key:

- A Metal profiled cladding. Colour to match existing building.
- B Level access door. Finish: Polyester Powder Coat
- © Translucent safety type triple skin rooflights.
  Outer sheet to be profiled GRP.
- D Personnel Doors
- © Gutters and RWP's
- (F) Metal profiled roof cladding. Colour to match existing building.