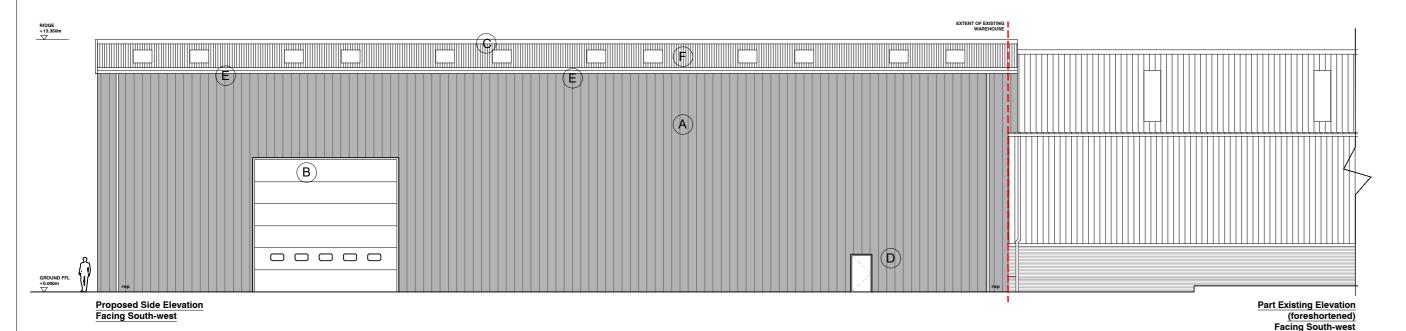

## Key:

- A Metal profiled cladding. Colour to match existing building.
- B Level access door. Finish: Polyester Powder Coat
- © Translucent safety type triple skin rooflights.
  Outer sheet to be profiled GRP.
- D Personnel Doors
- © Gutters and RWP's
- (F) Metal profiled roof cladding. Colour to match existing building.