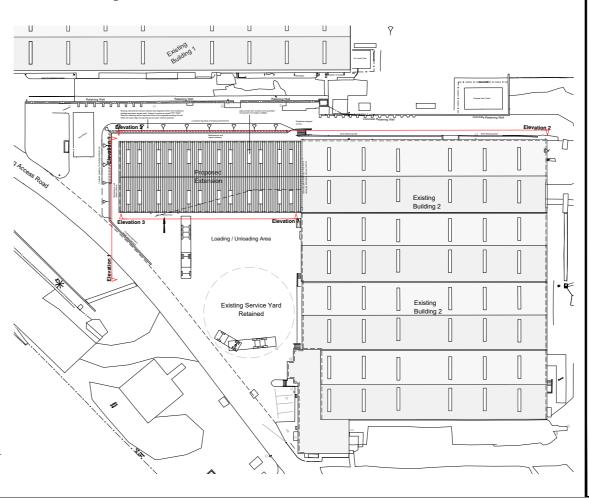

## **Proposed Elevations**

1:200



Elevation Key

1:1000

© 2021 RPS Group

## Notes

- This drawing has been prepared in accordance with the scope of RPS's appointment with its client and is subject to the terms and conditions of that appointment. RPS accepts no liability for any use of this document other than by its client and only for the purposes for which it was prepared and provided.
- If received electronically it is the recipients responsibility to print to correct scale. Only written dimensions should be used.
- 3. This drawing should be read in conjunction with all other relevant drawings and specifications.

| Drawing Scale Bar (ensure drawing is printed to the correct sheet size) |    |    |    |    |     |     |     |     |     |     |  |  |  |
|---------------------------------------------------------------