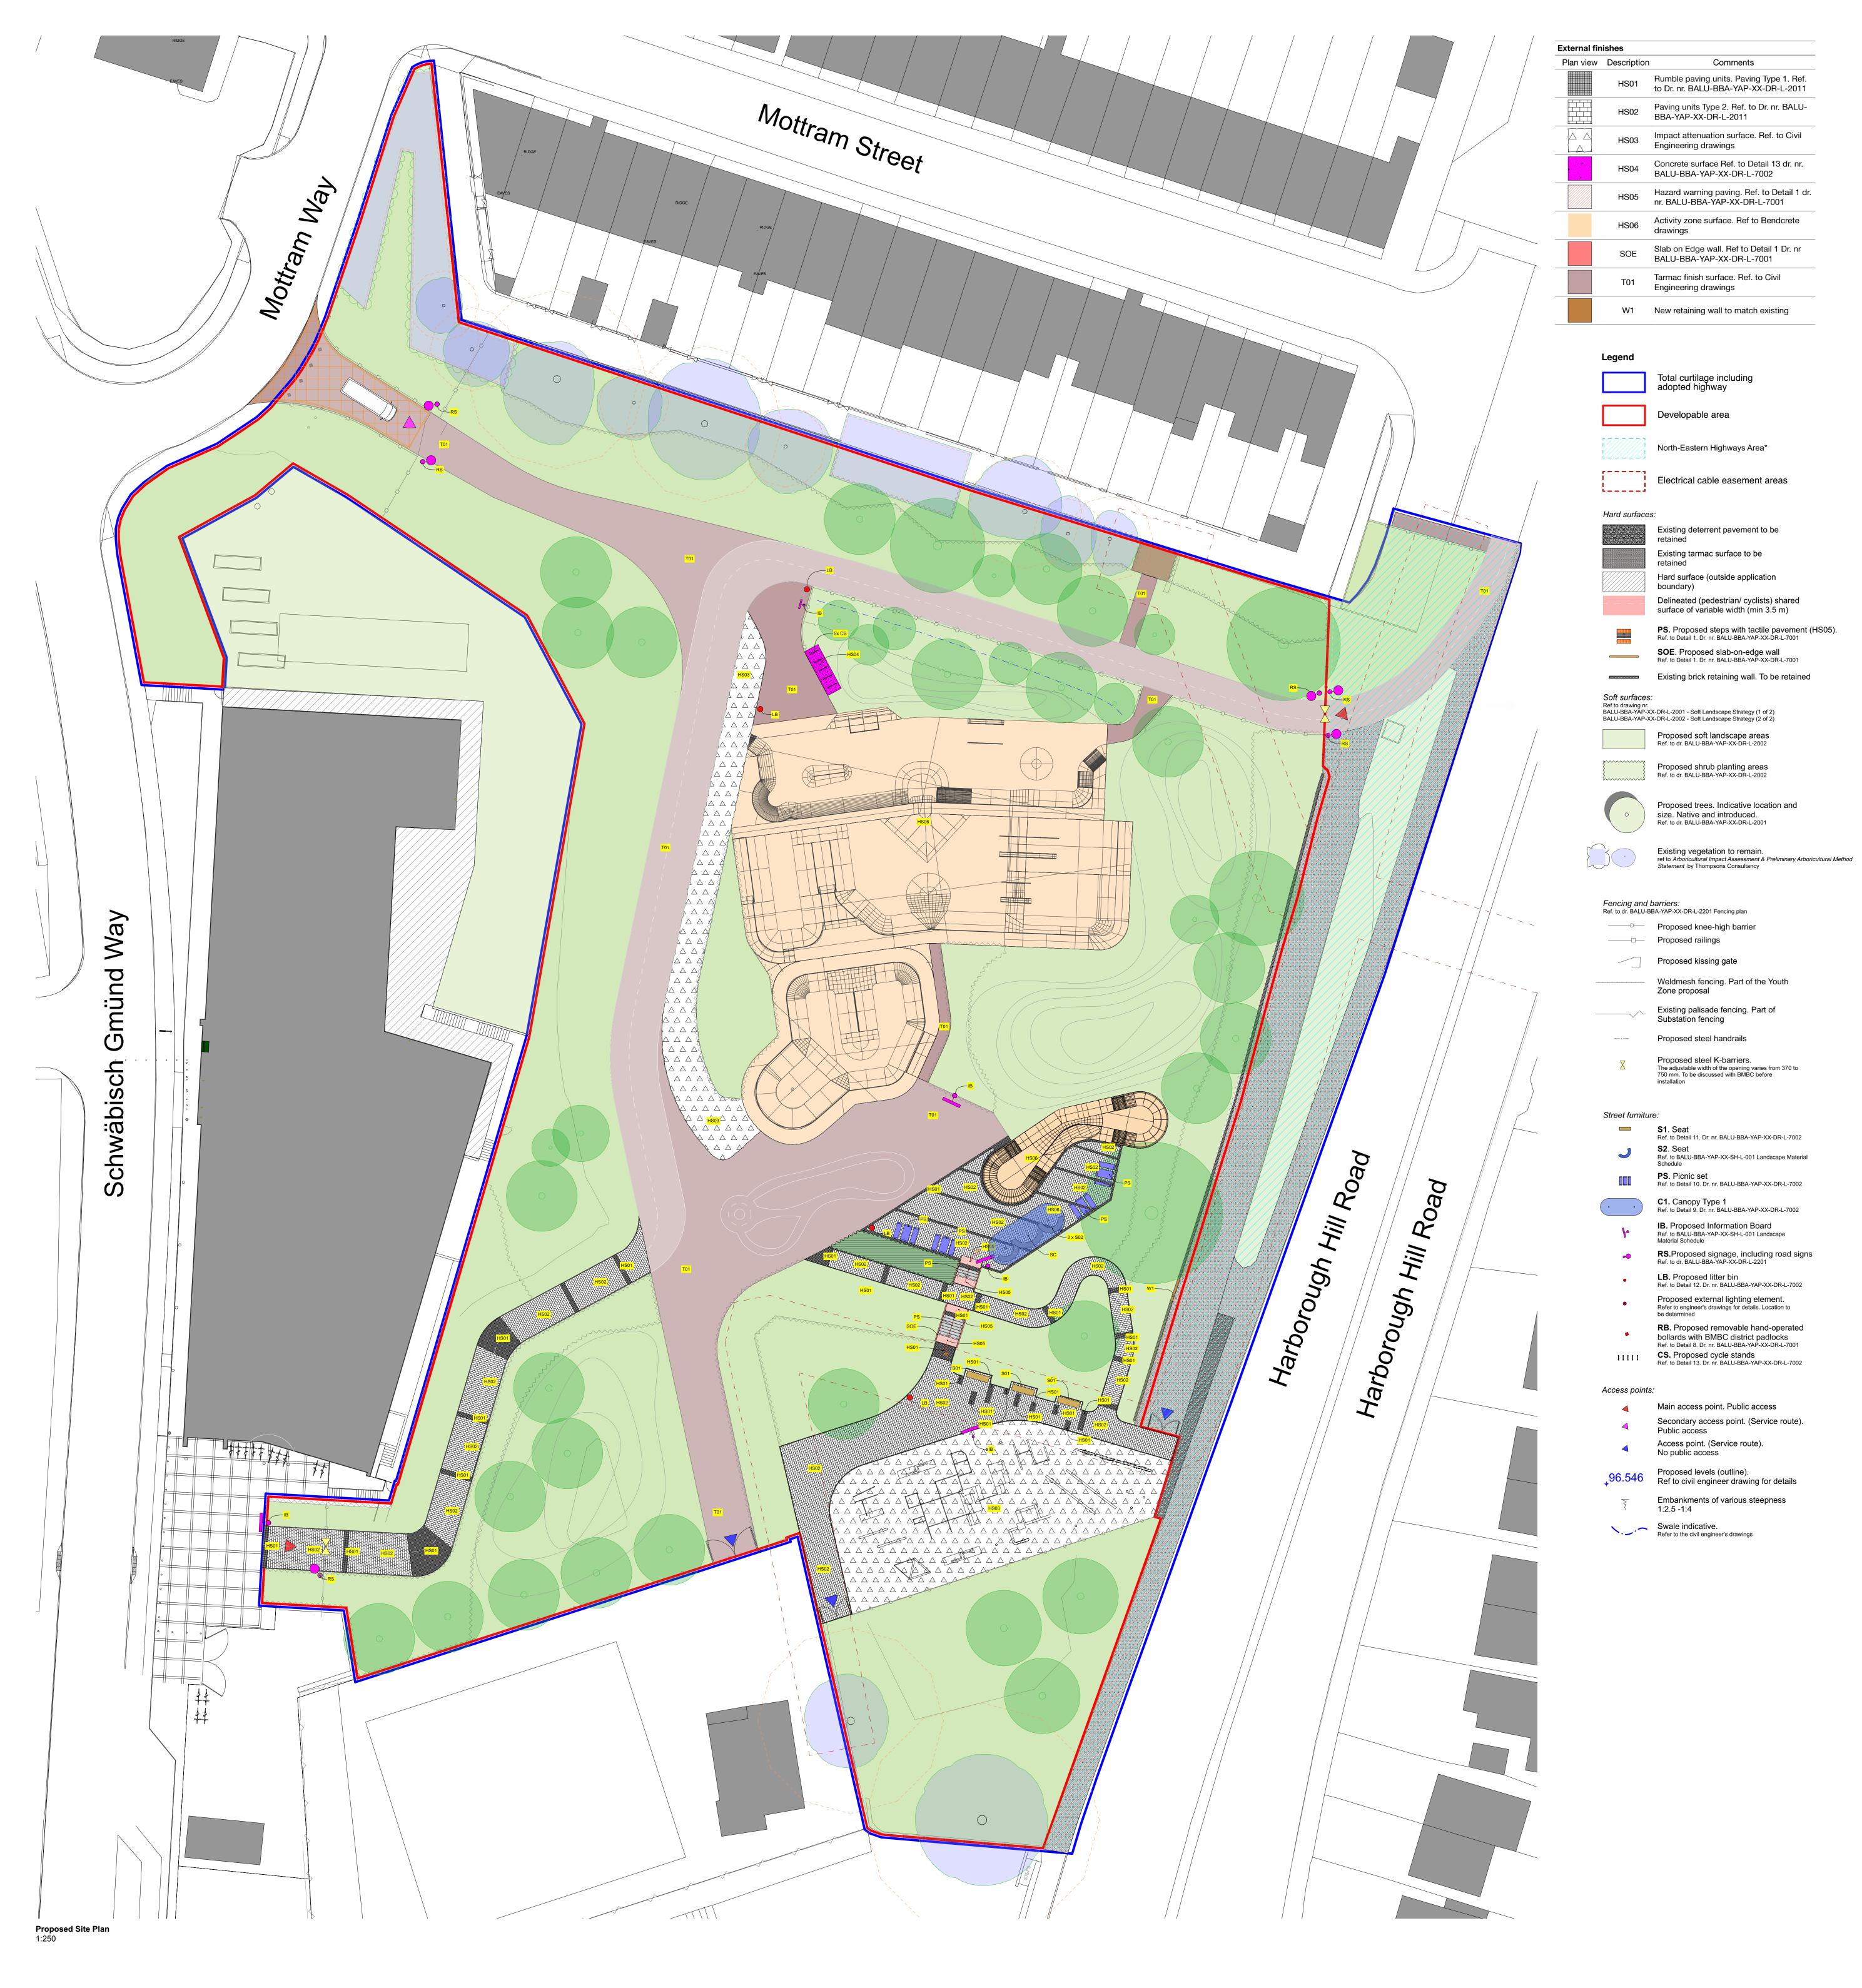

All build-up as per Civil Engineering drawings and specification
 For finish levels ref. to Civil Engineering drawings and specification

\* - North-Eastern Highways Area outside extent of current proposals, this is therefore indicative only and to be further developed latterly in collaboration with Highways
Authority under S278 works

B O N D B R Y A N e info@bondbryan.co.uk w www.bondbryan.co.uk Barnsley Metropolitan Borough Council BARNSLEY
Metropolitan Borough Council

Drawn Checked Date

Barnsley Levelling Up Fund

Youth Zone Activity Park

External finishes and Furniture Plan

Originator project ref Purpose of Issue For information Scale(s) 1:250 Paper size Revision description Preliminary

project originator volume level type role number revision

BALU-BBA-YAP-XX-DR-L-2010 P01