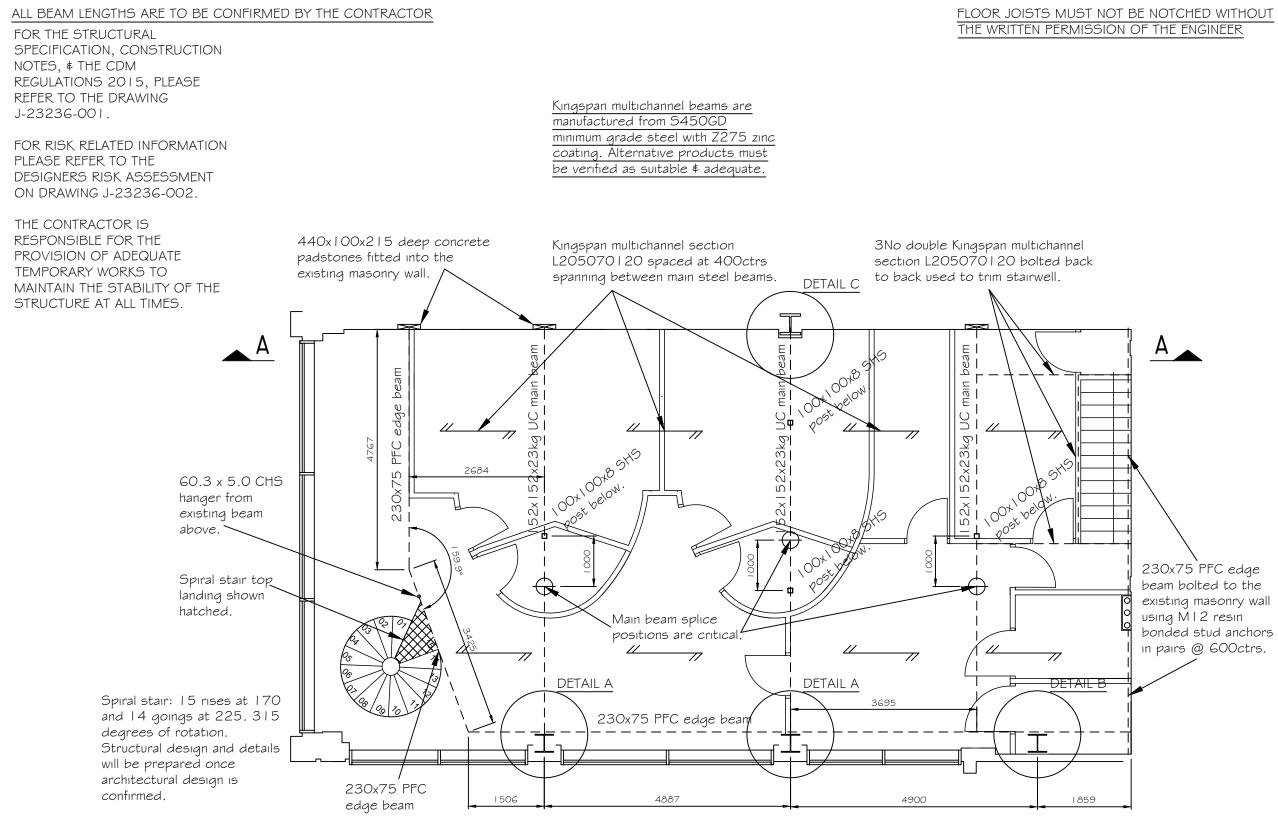

FOR STEELWORK FABRICATION DETAILS REFER TO DRAWINGS J-23236-010, 011, ¢012

MEZZANINE STRUCTURAL PLAN 1:75

DIMENSIONS ARE FOR GUIDANCE ONLY

THIS DRAWING IS TO BE READ IN CONJUNCTION WITH ALL OTHER PROJECT DOCUMENTS AND ANY DISCREPANCIES ARE TO BE REPORTED TO THE ENGINEER BEFORE ANY WORK PROGRESSES.

FOR DOMESTIC CLIENTS THE CONTRACTOR IS RESPONSIBLE FOR UNDERTAKING ALL THE CLIENT DUTIES AS STIPULATED UNDER THE CDM REGULATIONS 2015.

Railway House, Railway Road, Chorlev Lancashire.PR6 0HW

230x75 PFC edge beam bolted to the existing masonry wall using MI2 resin bonded stud anchors in pairs @ 600ctrs.