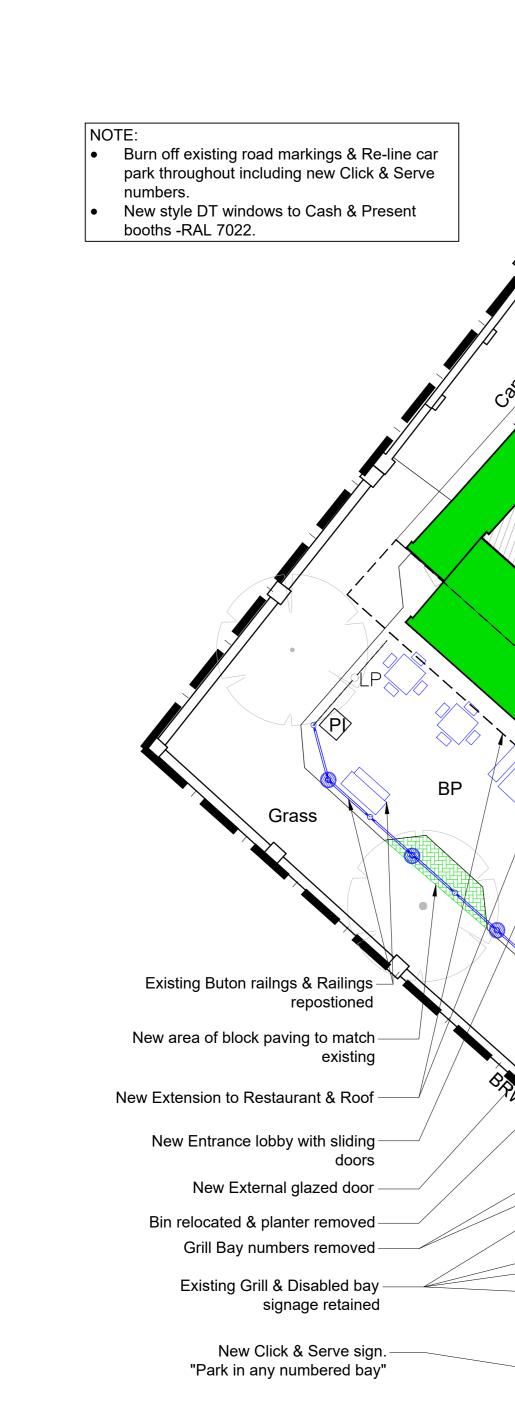

## PROPOSED SITE PLAN

0 2.5m 5m

SCHEDULE OF AREAS Existing Site Area

0.2128 ha

| Existing Building (GEA / m²)<br>(Excluding Corral, Freezer/Chiller)                                                                                                         | 254 m²                        | А   |
|-----------------------------------------------------------------------------------------------------------------------------------------------------------------------------|-------------------------------|-----|
| Existing Building (GIA / m²)                                                                                                                                                | 237m²                         |     |
| Proposed Site Area Proposed Building (GEA / m²)                                                                                                                             | 0.2128 ha<br>324 m²           |     |
| (Excluding Corral, Freezer/Chiller)<br>Proposed Building (GIA / m <sup>2</sup> )                                                                                            | 303.5m <sup>2</sup>           |     |
|                                                                                                                                                                             |                               |     |
| SCHEDULE OF PARKING<br>Existing Grill Bays<br>Existing Accessible Bays                                                                                                      | 2 Bays<br>2 Bays              |     |
| Existing General Bays                                                                                                                                                       | 25 Bays                       |     |
| Existing Total Bays Proposed Grill Bays                                                                                                                                     | 29 Bays<br>2 Bays             | В   |
| Proposed Accessible Bays Proposed General Bays                                                                                                                              | 2 Bays<br>23 Bays             |     |
| PROPOSED TOTAL BAYS                                                                                                                                                         | 27 Bays                       |     |
| All drawings to be read in conjuncti<br>other drawings as noted on issue                                                                                                    |                               |     |
| Extent of Site Boundary indicate                                                                                                                                            | d thus:                       |     |
| Signage: All proposed signs noted on<br>including if illuminated and method of                                                                                              |                               | 1.  |
| Refer to DWG 11 for Setting Out F<br>See DWG 15 for Signage De                                                                                                              |                               |     |
| See DWG 10 for Patio Deta                                                                                                                                                   |                               | С   |
| See DWG 12 for Ducts & Service                                                                                                                                              | s Details                     |     |
|                                                                                                                                                                             |                               |     |
|                                                                                                                                                                             |                               |     |
|                                                                                                                                                                             |                               |     |
|                                                                                                                                                                             |                               |     |
|                                                                                                                                                                             |                               |     |
|                                                                                                                                                                             |                               | D   |
|                                                                                                                                                                             |                               |     |
|                                                                                                                                                                             |                               |     |
|                                                                                                                                                                             |                               |     |
|                                                                                                                                                                             |                               |     |
|                                                                                                                                                                             |                               |     |
|                                                                                                                                                                             |                               |     |
|                                                                                                                                                                             |                               |     |
|                                                                                                                                                                             |                               |     |
|                                                                                                                                                                             |                               |     |
|                                                                                                                                                                             |                               |     |
|                                                                                                                                                                             |                               |     |
|                                                                                                                                                                             |                               |     |
|                                                                                                                                                                             |                               | F   |
|                                                                                                                                                                             |                               |     |
|                                                                                                                                                                             |                               |     |
|                                                                                                                                                                             |                               |     |
|                                                                                                                                                                             |                               |     |
|                                                                                                                                                                             |                               |     |
|                                                                                                                                                                             |                               |     |
|                                                                                                                                                                             |                               | G   |
|                                                                                                                                                                             |                               |     |
|                                                                                                                                                                             |                               |     |
|                                                                                                                                                                             |                               |     |
|                                                                                                                                                                             |                               |     |
|                                                                                                                                                                             |                               |     |
|                                                                                                                                                                             |                               | Н   |
|                                                                                                                                                                             |                               | -   |
|                                                                                                                                                                             |                               |     |
|                                                                                                                                                                             |                               |     |
|                                                                                                                                                                             |                               |     |
|                                                                                                                                                                             |                               |     |
|                                                                                                                                                                             |                               |     |
|                                                                                                                                                                             |                               | J   |
|                                                                                                                                                                             |                               |     |
|                                                                                                                                                                             |                               |     |
|                                                                                                                                                                             |                               |     |
|                                                                                                                                                                             |                               |     |
|                                                                                                                                                                             |                               |     |
|                                                                                                                                                                             |                               | 1 / |
|                                                                                                                                                                             |                               | K   |
|                                                                                                                                                                             |                               |     |
| 5-23 Updated from Stage 1 meeting                                                                                                                                           | PG PF                         | -   |
| 5-23         First issue           TE.         DRAWING REVISIONS.                                                                                                           | PG PF<br>PG PF<br>BY. CHECKEI | -   |
| g has been reviewed and signed off by McDonald's F<br>changes or discrepancies should be reported to the N<br>lager and designers prior to commencing work on site          | Restaurants Ltd<br>AcDonald's | 1   |
| l): Date:                                                                                                                                                                   |                               |     |
| GENERAL NOTES:<br>vorks are to be undertaken in accordance with the<br>Regulations and the latest British Standards.<br>proprietary materials and products are to be used s | -                             |     |
| accordance with the manufacturers recommendat<br>Il dimensions to be checked on site prior to constr                                                                        | ons.                          |     |
|                                                                                                                                                                             | 0970                          |     |
| DEVELOPMENT AT<br>well Lane, Stairfoot<br>ey S70 3NT                                                                                                                        |                               | 1   |
| well Lane, Stairfoot                                                                                                                                                        |                               |     |
| vell Lane, Stairfoot<br>ey S70 3NT<br>DF:-<br>ald's Restaurants Ltd                                                                                                         |                               |     |
| vell Lane, Stairfoot<br>ey S70 3NT<br>DF:-<br>ald's Restaurants Ltd<br>TLE:-<br>ed Site Plan                                                                                | pev vi                        |     |
| vell Lane, Stairfoot<br>ey S70 3NT<br>DF :-<br>ald's Restaurants Ltd<br>TLE :-<br>ed Site Plan<br>CHECKED BY<br>PF<br>FSIZE DATE<br>P21-050-0970-30                         | D B                           |     |
| Well Lane, Stairfoot<br>y S70 3NT<br>OF :-<br>ald's Restaurants Ltd<br>TLE :-<br>ed Site Plan<br>CHECKED BY DRAWING No.<br>PF DRAWING No.<br>PF DRAWING No.<br>PF 00070 300 |                               |     |