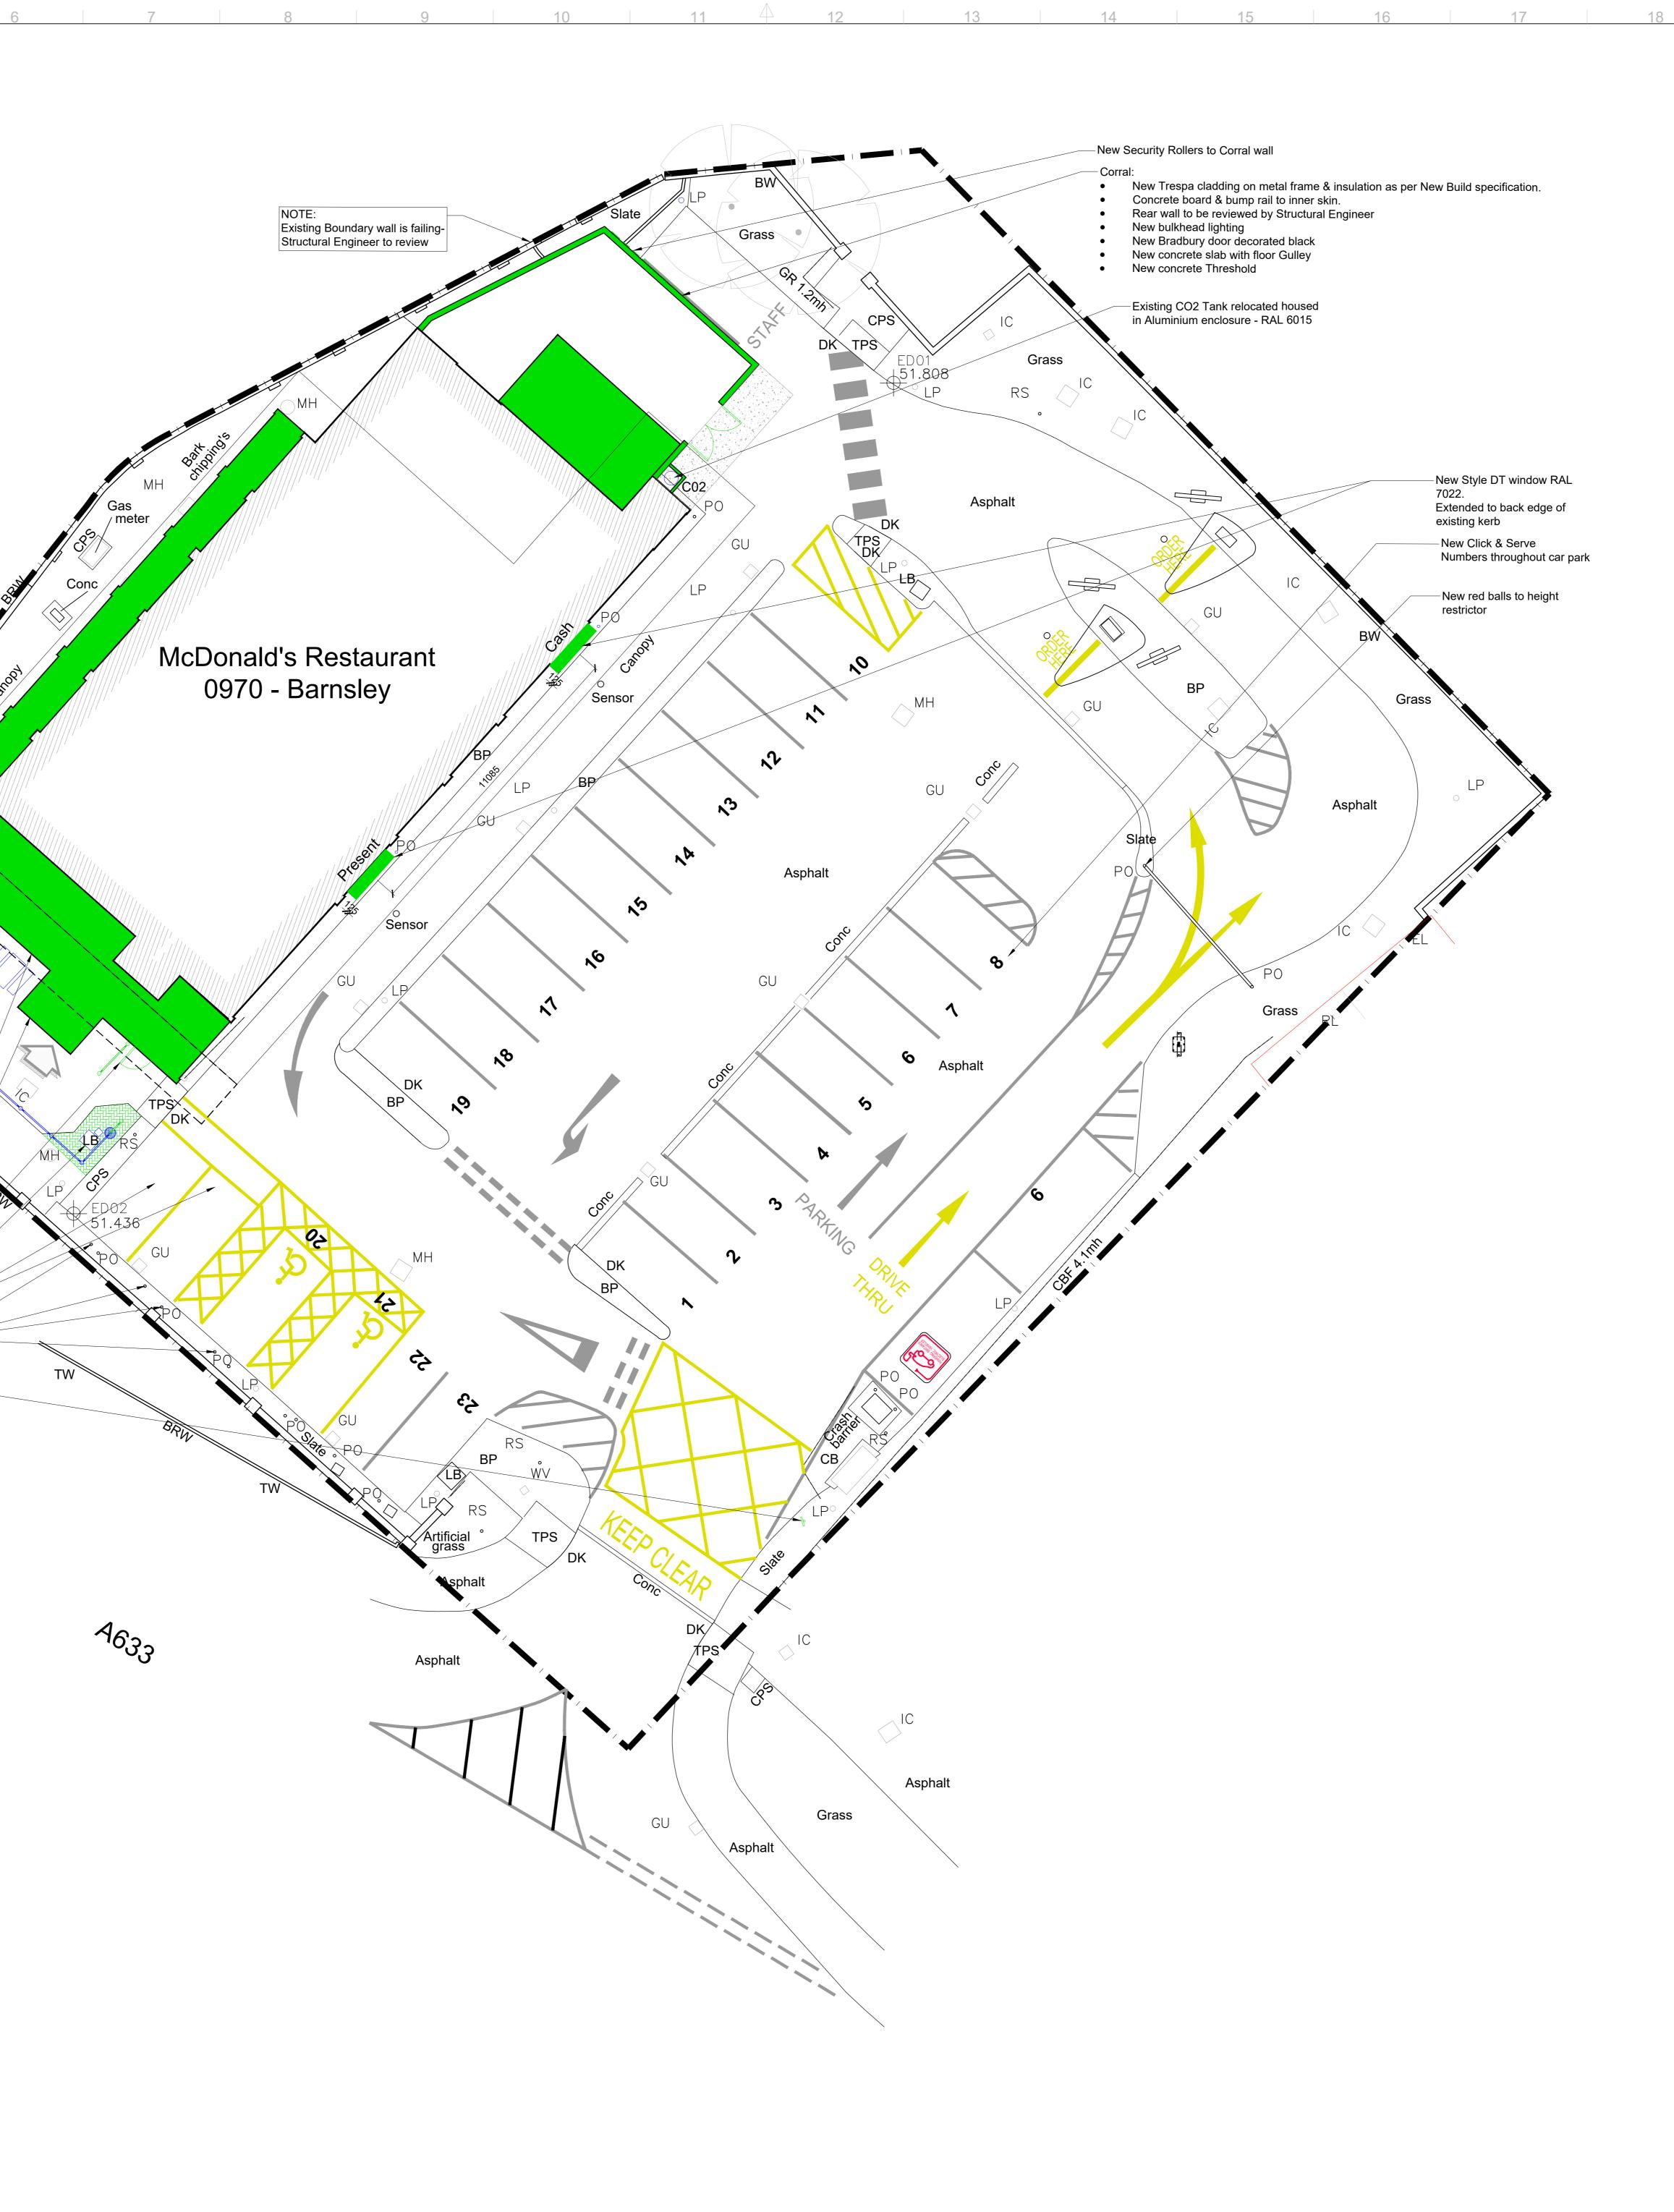

## PROPOSED SITE PLAN

0 2.5m 5m

SCHEDULE OF AREAS Existing Site Area

0.2128 ha

| Existing Building (GEA / m²)<br>(Excluding Corral, Freezer/Chiller)                                                                                                         | 254 m²                        | А   |
|-----------------------------------------------------------------------------------------------------------------------------------------------------------------------------|-------------------------------|-----|
| Existing Building (GIA / m²)                                                                                                                                                | 237m²                         |     |
| Proposed Site Area Proposed Building (GEA / m²)                                                                                                                             | 0.2128 ha<br>324 m²           |     |
| (Excluding Corral, Freezer/Chiller)<br>Proposed Building (GIA / m <sup>2</sup> )                                                                                            | 303.5m <sup>2</sup>           |     |
|                                                                                                                                                                             |                               |     |
| SCHEDULE OF PARKING<br>Existing Grill Bays<br>Existing Accessible Bays                                                                                                      | 2 Bays<br>2 Bays              |     |
| Existing General Bays                                                                                                                                                       | 25 Bays                       |     |
| Existing Total Bays Proposed Grill Bays                                                                                                                                     | 29 Bays<br>2 Bays             | В   |
| Proposed Accessible Bays Proposed General Bays                                                                                                                              | 2 Bays<br>23 Bays             |     |
| PROPOSED TOTAL BAYS                                                                                                                                                         | 27 Bays                       |     |
| All drawings to be read in conjuncti<br>other drawings as noted on issue                                                                                                    |                               |     |
| Extent of Site Boundary indicate                                                                                                                                            | d thus:                       |     |
| Signage: All proposed signs noted on<br>including if illuminated and method of                                                                                              |                               | 1.  |
| Refer to DWG 11 for Setting Out F<br>See DWG 15 for Signage De                                                                                                              |                               |     |
| See DWG 10 for Patio Deta                                                                                                                                                   |                               | С   |
| See DWG 12 for Ducts & Service                                                                                                                                              | s Details                     |     |
|                                                                                                                                                                             |                               |     |
|                                                                                                                                                                             |                               |     |
|                                                                                                                                                                             |                               |     |
|                                                                                                                                                                             |                               |     |
|                                                                                                                                                                             |                               |     |
|                                                                                                                                                                             |                               | D   |
|                                                                                                                                                                             |                               |     |
|                                                                                                                                                                             |                               |     |
|                                                                                                                                                                             |                               |     |
|                                                                                                                                                                             |                               |     |
|                                                                                                                                                                             |                               |     |
|                                                                                                                                                                             |                               |     |
|                                                                                                                                                                             |                               |     |
|                                                                                                                                                                             |                               |     |
|                                                                                                                                                                             |                               |     |
|                                                                                                                                                                             |                               |     |
|                                                                                                                                                                             |                               |     |
|                                                                                                                                                                             |                               |     |
|                                                                                                                                                                             |                               | F   |
|                                                                                                                                                                             |                               |     |
|                                                                                                                                                                             |                               |     |
|                                                                                                                                                                             |                               |     |
|                                                                                                                                                                             |                               |     |
|                                                                                                                                                                             |                               |     |
|                                                                                                                                                                             |                               |     |
|                                                                                                                                                                             |                               | G   |
|                                                                                                                                                                             |                               |     |
|                                                                                                                                                                             |                               |     |
|                                                                                                                                                                             |                               |     |
|                                                                                                                                                                             |                               |     |
|                                                                                                                                                                             |                               |     |
|                                                                                                                                                                             |                               | Н   |
|                                                                                                                                                                             |                               | -   |
|                                                                                                                                                                             |                               |     |
|                                                                                                                                                                             |                               |     |
|                                                                                                                                                                             |                               |     |
|                                                                                                                                                                             |                               |     |
|                                                                                                                                                                             |                               |     |
|                                                                                                                                                                             |                               | J   |
|                                                                                                                                                                             |                               |     |
|                                                                                                                                                                             |                               |     |
|                                                                                                                                                                             |                               |     |
|                                                                                                                                                                             |                               |     |
|                                                                                                                                                                             |                               |     |
|                                                                                                                                                                             |                               | 1 / |
|                                                                                                                                                                             |                               | K   |
|                                                                                                                                                                             |                               |     |
| 5-23 Updated from Stage 1 meeting                                                                                                                                           | PG PF                         | -   |
| 5-23         First issue           TE.         DRAWING REVISIONS.                                                                                                           | PG PF<br>PG PF<br>BY. CHECKEI | -   |
| g has been reviewed and signed off by McDonald's F<br>changes or discrepancies should be reported to the N<br>lager and designers prior to commencing work on site          | Restaurants Ltd<br>AcDonald's | 1   |
| l): Date:                                                                                                                                                                   |                               |     |
| GENERAL NOTES:<br>vorks are to be undertaken in accordance with the<br>Regulations and the latest British Standards.<br>proprietary materials and products are to be used s | -                             |     |
| accordance with the manufacturers recommendat<br>Il dimensions to be checked on site prior to constr                                                                        | ons.                          |     |
|                                                                                                                                                                             | 0970                          |     |
| DEVELOPMENT AT<br>well Lane, Stairfoot<br>ey S70 3NT                                                                                                                        |                               | 1   |
| well Lane, Stairfoot                                                                                                                                                        |                               |     |
| vell Lane, Stairfoot<br>ey S70 3NT<br>DF:-<br>ald's Restaurants Ltd                                                                                                         |                               |     |
| vell Lane, Stairfoot<br>ey S70 3NT<br>DF:-<br>ald's Restaurants Ltd<br>TLE:-<br>ed Site Plan                                                                                | pev vi                        |     |
| vell Lane, Stairfoot<br>ey S70 3NT<br>DF :-<br>ald's Restaurants Ltd<br>TLE :-<br>ed Site Plan<br>CHECKED BY<br>PF<br>FSIZE DATE<br>P21-050-0970-30                         | D B                           |     |
| Well Lane, Stairfoot<br>y S70 3NT<br>OF :-<br>ald's Restaurants Ltd<br>TLE :-<br>ed Site Plan<br>CHECKED BY DRAWING No.<br>PF DRAWING No.<br>PF DRAWING No.<br>PF 00070 300 |                               |     |