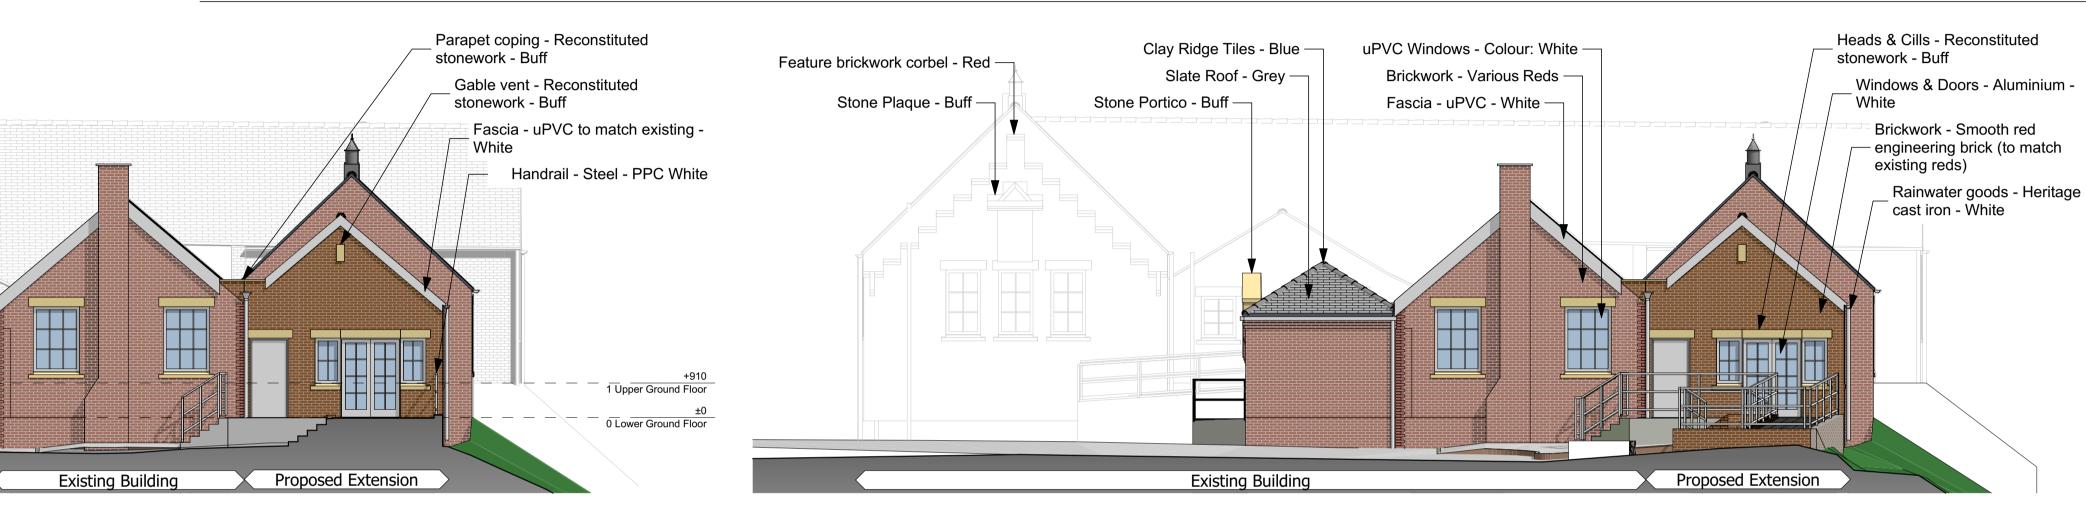

Site & Building survey information taken from HH Surveys Ltd drawings JMAL/300SP dated 24/03/20 & 300/SPEL EL & 300/SPEL FP dated 1/4/20.

| D   | Updated to current proposals. Part South elevations added.                                  | 09.02.24 | JFN    |
|-----|---------------------------------------------------------------------------------------------|----------|--------|
| С   | Materials amended in line with conservation officer feedback.                               | 07.09.20 | JFN    |
| В   | Updated to client feedback 2 no. windows<br>on North elevations changed to blind<br>windows | 14.05.20 | JFN    |
| А   | Initial issue                                                                               | 28.04.20 | JFM    |
| Rev | Revision Notes                                                                              | Date     | Initia |