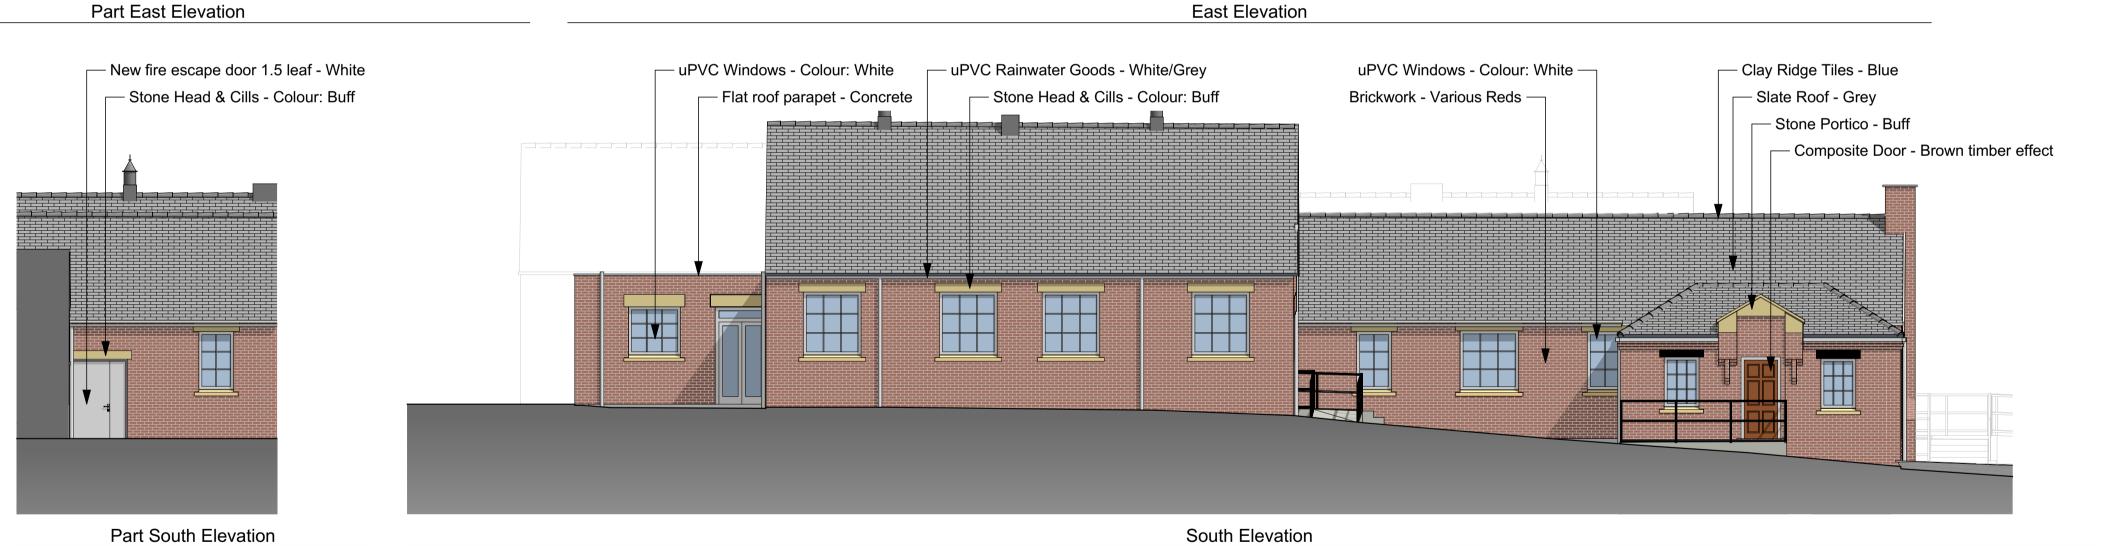

Site & Building survey information taken from HH Surveys Ltd drawings JMAL/300SP dated 24/03/20 & 300/SPEL EL & 300/SPEL FP dated 1/4/20.

| D   | Updated to current proposals. Part South elevations added.                                  | 09.02.24 | JFN    |
|-----|---------------------------------------------------------------------------------------------|----------|--------|
| С   | Materials amended in line with conservation officer feedback.                               | 07.09.20 | JFN    |
| В   | Updated to client feedback 2 no. windows<br>on North elevations changed to blind<br>windows | 14.05.20 | JFN    |
| А   | Initial issue                                                                               | 28.04.20 | JFM    |
| Rev | Revision Notes                                                                              | Date     | Initia |