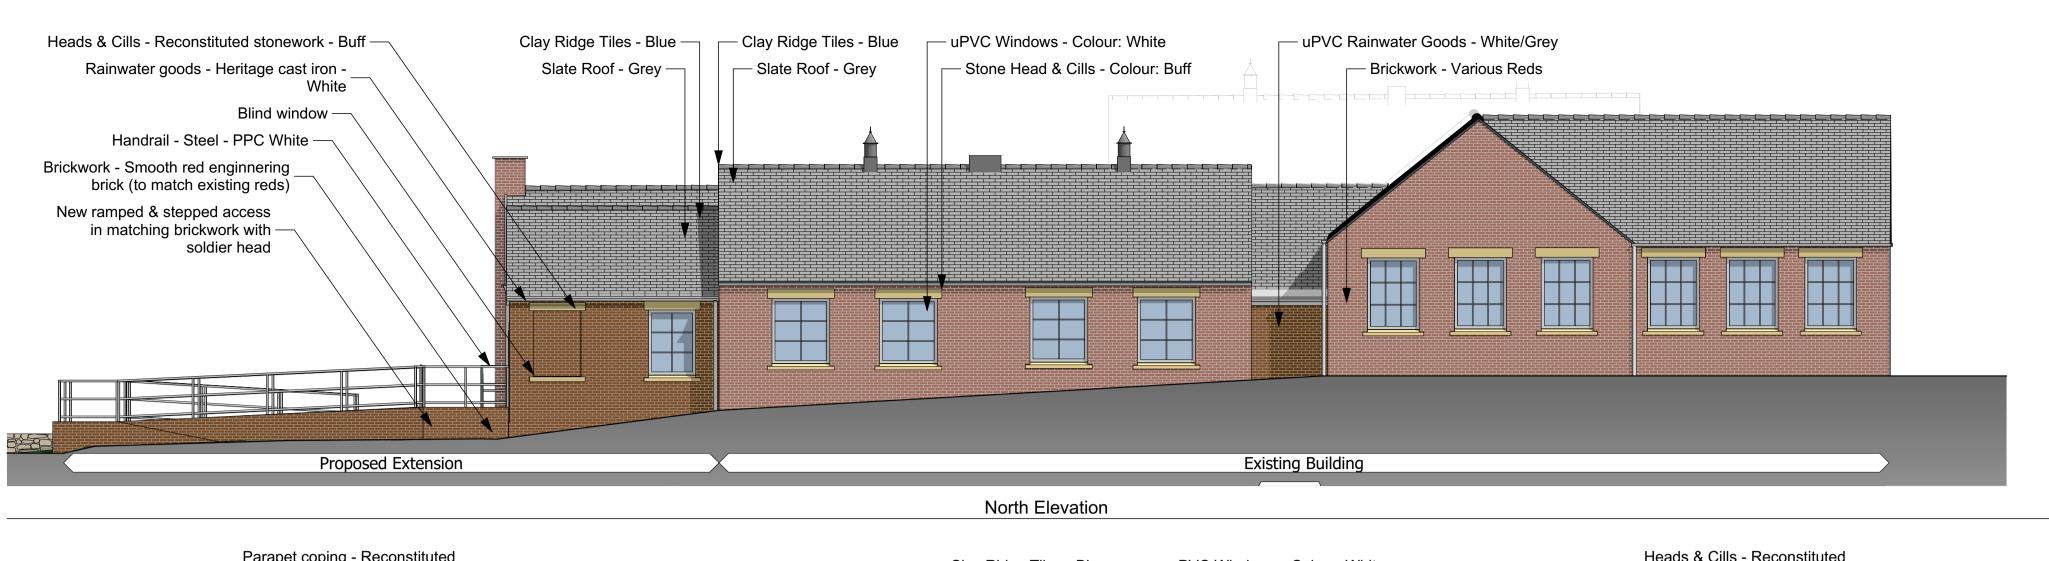

Site & Building survey information taken from HH Surveys Ltd drawings JMAL/300SP dated 24/03/20 & 300/SPEL EL & 300/SPEL FP dated 1/4/20.

| D   | Updated to current proposals. Part South elevations added.                                  | 09.02.24 | JFN    |
|-----|---------------------------------------------------------------------------------------------|----------|--------|
| С   | Materials amended in line with conservation officer feedback.                               | 07.09.20 | JFN    |
| В   | Updated to client feedback 2 no. windows<br>on North elevations changed to blind<br>windows | 14.05.20 | JFN    |
| А   | Initial issue                                                                               | 28.04.20 | JFM    |
| Rev | Revision Notes                                                                              | Date     | Initia |