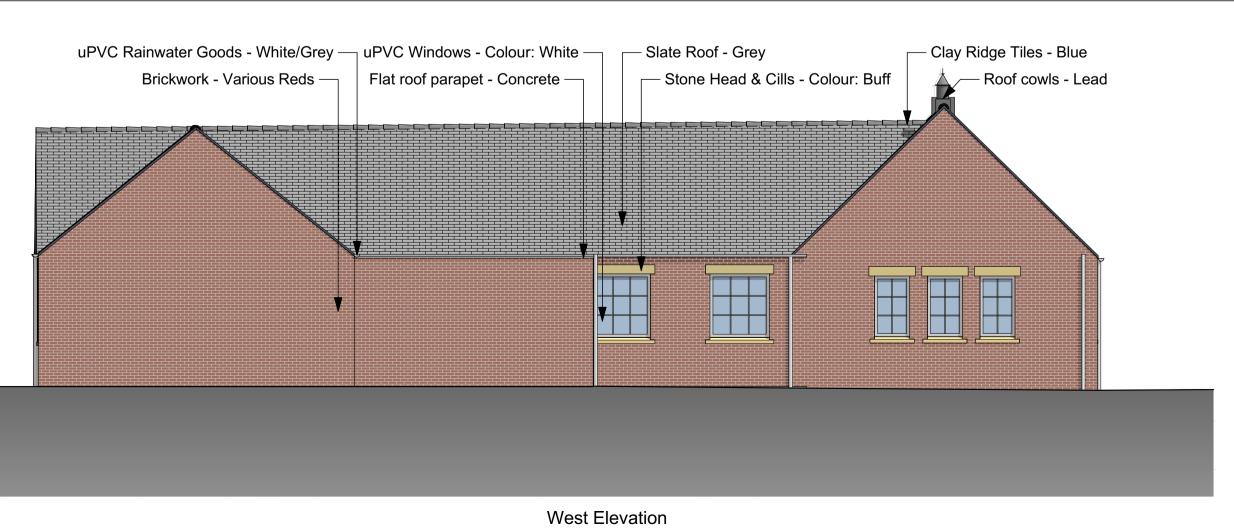

Site & Building survey information taken from HH Surveys Ltd drawings JMAL/300SP dated 24/03/20 & 300/SPEL EL & 300/SPEL FP dated 1/4/20.

| D   | Updated to current proposals. Part South elevations added.                                  | 09.02.24 | JFN    |
|-----|---------------------------------------------------------------------------------------------|----------|--------|
| С   | Materials amended in line with conservation officer feedback.                               | 07.09.20 | JFN    |
| В   | Updated to client feedback 2 no. windows<br>on North elevations changed to blind<br>windows | 14.05.20 | JFN    |
| А   | Initial issue                                                                               | 28.04.20 | JFM    |
| Rev | Revision Notes                                                                              | Date     | Initia |