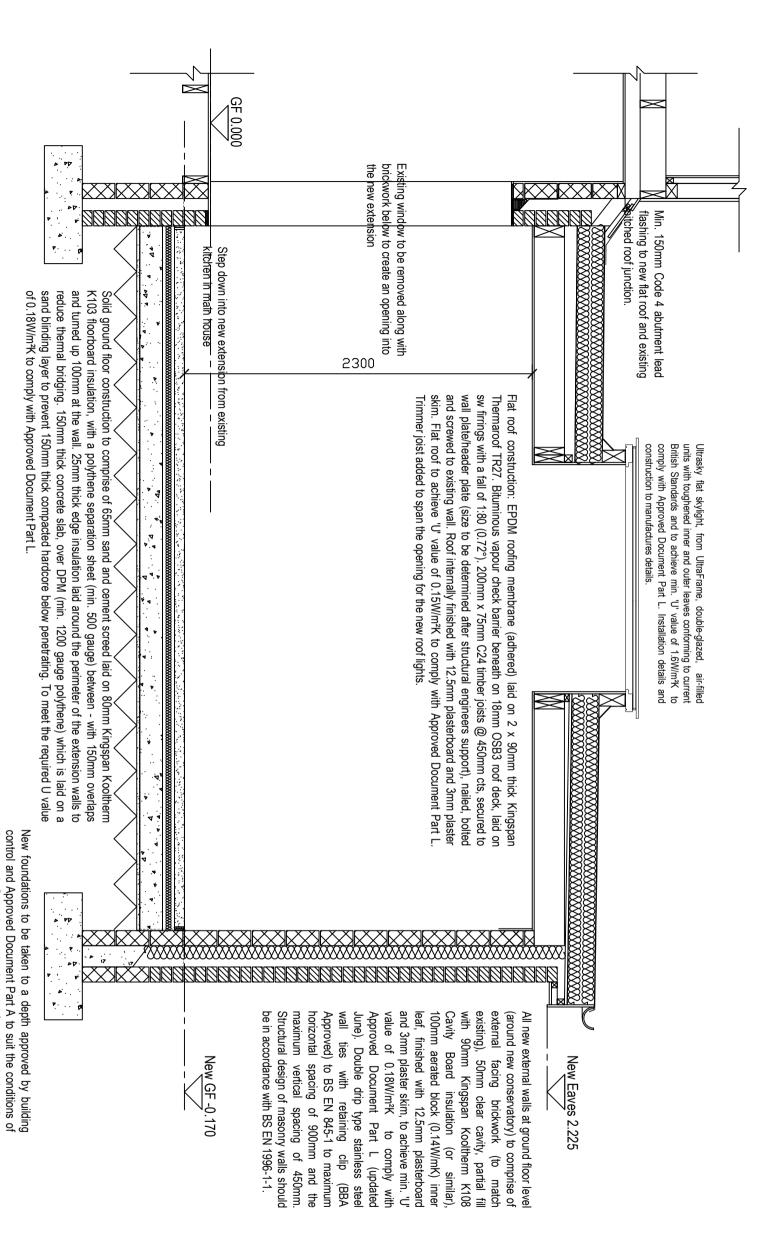

## **BUILDING SECTION B-B**

Do not scale off these drawings. All measurements should be checked on site.

## For Building Control

LCH Architectural Designs | Mansfield | Nottinghamshire Tel : 01623 402458 | Mob : 07984402044 : lynsey@lcharchitecturaldesigns.co.uk .te : www.lcharchitecturaldesigns.co.uk

Mr and Mrs Fowler 314, Midland Road, Royston, Barnsley. S71 4DR DRAWN BY 1:25 @ A3 Building Section B-B PROJECT L.C.Hanson 07.04.2023 DATE