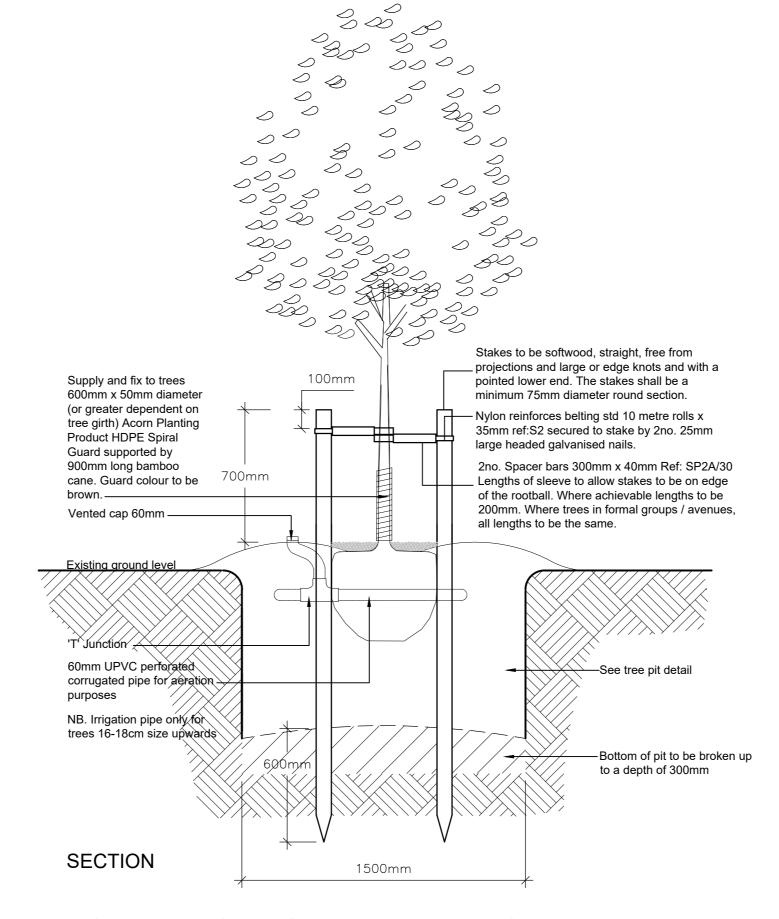

Angle Staking to Feathered Trees
Scale 1:20

Single Staking to Clear Stem Trees (For use on 12-14cm girth trees and below) Scale 1:20

Shelterguards to transplants Scale 1:10

Double Staking to Clear Stem Extra Heavy Standard Trees (for use on 14-18cm girth trees and above) Scale 1:20