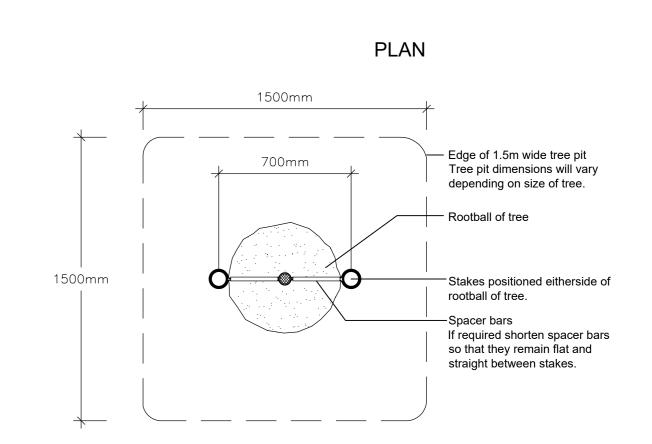

Angle Staking to Feathered Trees
Scale 1:20

Single Staking to Clear Stem Trees (For use on 12-14cm girth trees and below) Scale 1:20

Shelterguards to transplants Scale 1:10

Double Staking to Clear Stem Extra Heavy Standard Trees (for use on 14-18cm girth trees and above) Scale 1:20