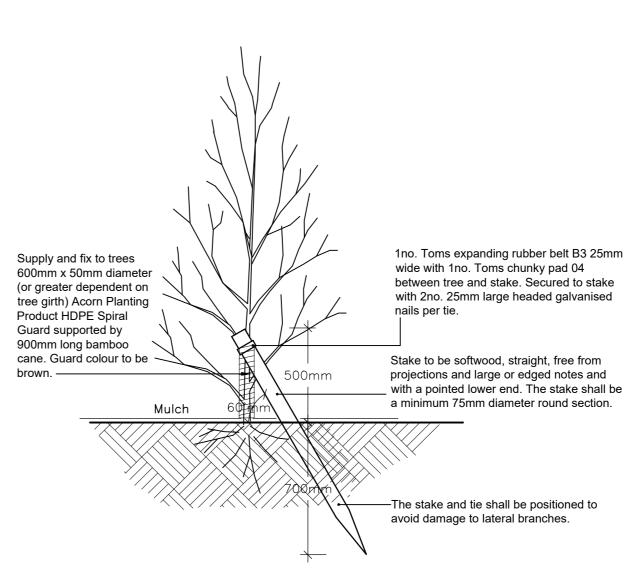

Angle Staking to Feathered Trees
Scale 1:20

Single Staking to Clear Stem Trees (For use on 12-14cm girth trees and below) Scale 1:20

Shelterguards to transplants Scale 1:10

Double Staking to Clear Stem Extra Heavy Standard Trees (for use on 14-18cm girth trees and above) Scale 1:20