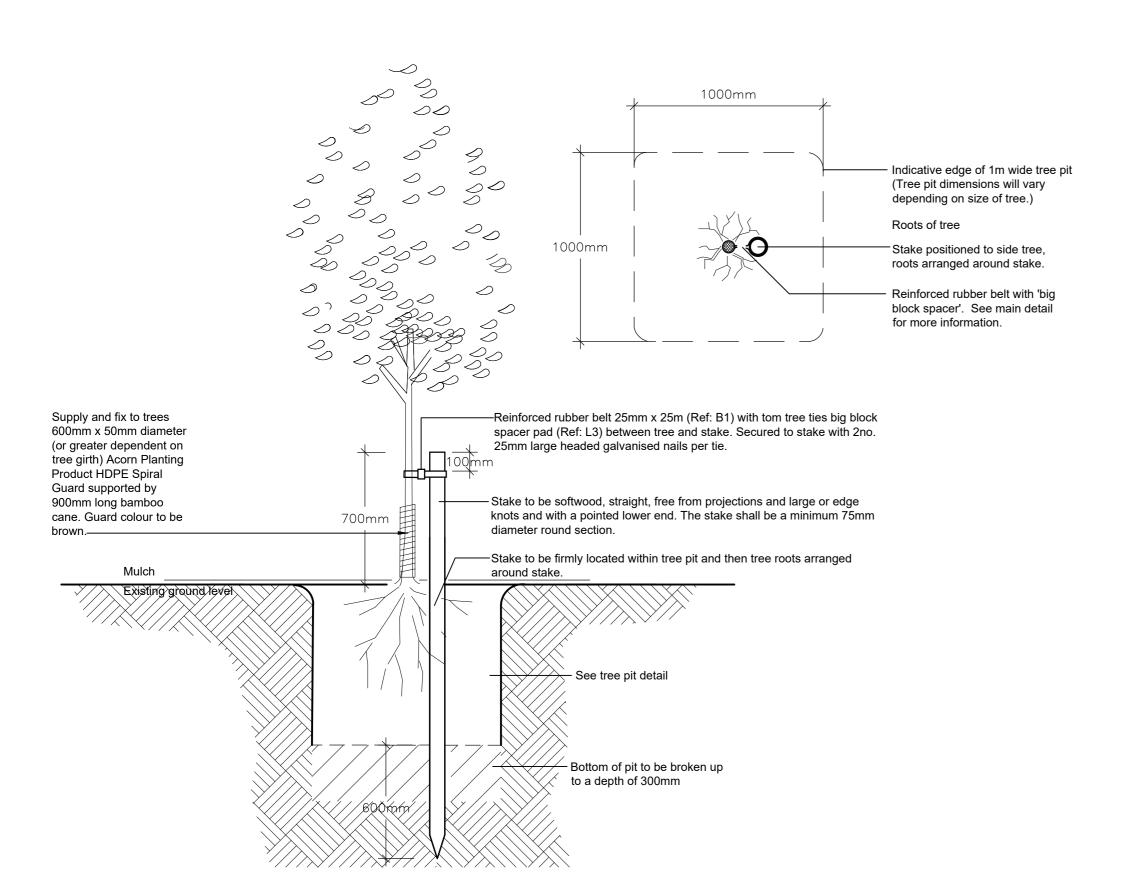

Angle Staking to Feathered Trees
Scale 1:20

Single Staking to Clear Stem Trees (For use on 12-14cm girth trees and below) Scale 1:20

Shelterguards to transplants Scale 1:10

Double Staking to Clear Stem Extra Heavy Standard Trees (for use on 14-18cm girth trees and above) Scale 1:20