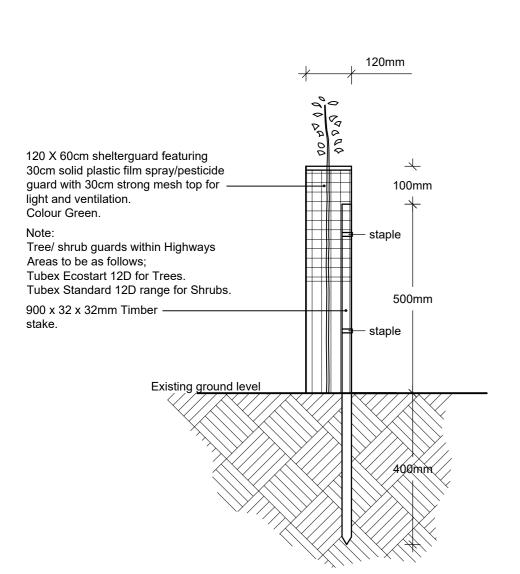

Angle Staking to Feathered Trees
Scale 1:20

Single Staking to Clear Stem Trees (For use on 12-14cm girth trees and below) Scale 1:20

Shelterguards to transplants Scale 1:10

Double Staking to Clear Stem Extra Heavy Standard Trees (for use on 14-18cm girth trees and above) Scale 1:20