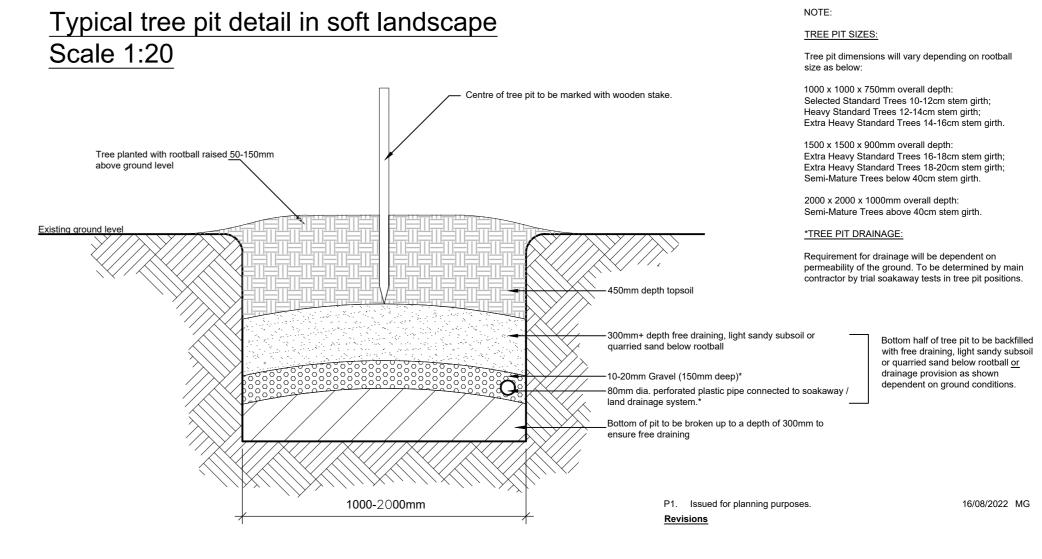

Angle Staking to Feathered Trees
Scale 1:20

Single Staking to Clear Stem Trees (For use on 12-14cm girth trees and below) Scale 1:20

Shelterguards to transplants Scale 1:10

Double Staking to Clear Stem Extra Heavy Standard Trees (for use on 14-18cm girth trees and above) Scale 1:20