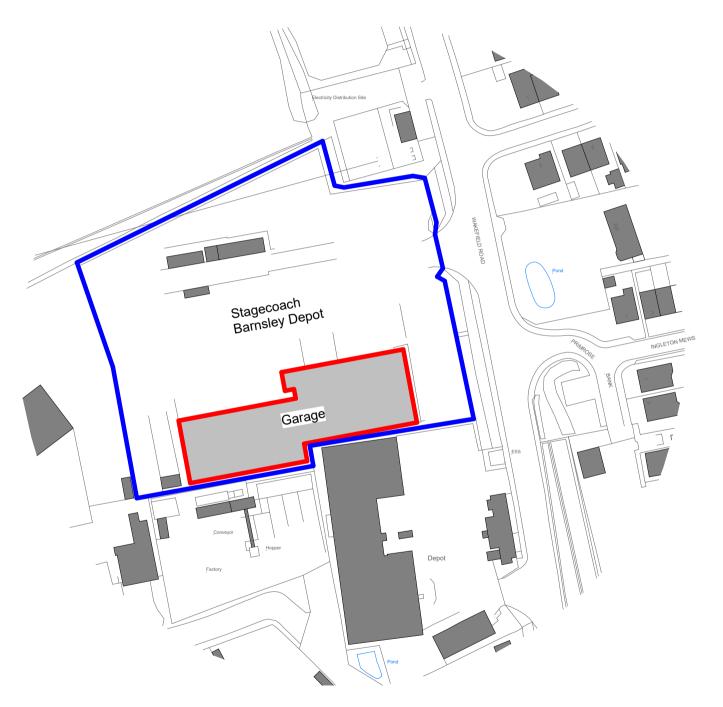

- PLANNING ISSUE

24/06/2024 Date VSA Drawn

A RVF

Checked

Minor Roof Alts.-Barnsley Depot\_Wakefield Rd S71 1NT
Sheet Title:
Site Location Plan

 Client:
 Scale

 Stagecoach Services Ltd
 1:1250 @A4

 Drawn:
 Checked By:
 Date:
 suitability