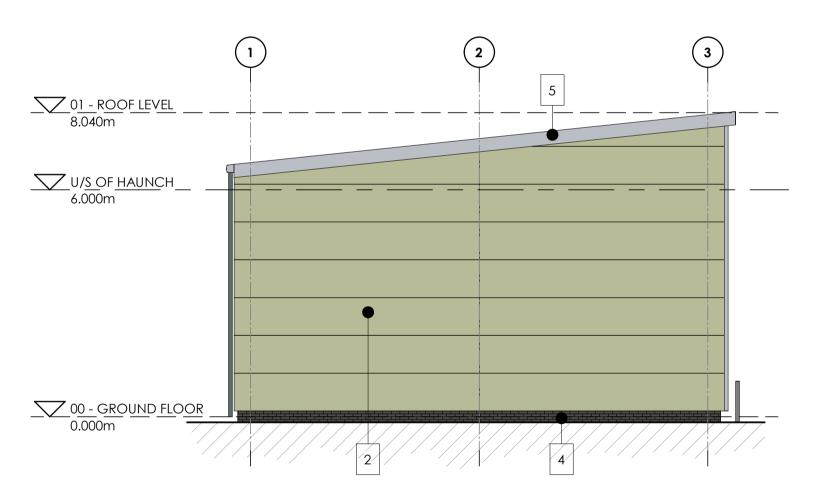

| KEY | MATERIAL SPECIFICATION                                                                      | MATERIAL COLOUR                                                   | TATA STEEL CODE |
|-----|---------------------------------------------------------------------------------------------|-------------------------------------------------------------------|-----------------|
| 1   | Tata Trimapanel micro-rib (or similar approved) panel cladding system, with factory finish. | Moorland Green                                                    | 12B21           |
| 2   | Tata Trimapanel micro-rib (or similar approved) panel cladding system, with factory finish. | Meadowland                                                        | 12B17           |
| 3   | Trespa Panelling                                                                            | Multicoloured                                                     | N/A             |
| 4   | Brickwork                                                                                   | Graphite Grey                                                     | N/A             |
| 5   | PPC aluminium (or similar approved) facias and soffits                                      | Albatross                                                         | 18B17           |
| 6   | Factory finished steel feature flashings                                                    | Albatross                                                         | 18B17           |
| 7   | Insulated sectional overhead loading doors, with factory finish.                            | RAL 9006                                                          | N/A             |
| 8   | PPC aluminium windows/door frames, double galzed with anti-sun glass.                       | RAL 9006                                                          | N/A             |
| 9   | High security factory finished steel pedestrian doors                                       | RAL 9006                                                          | N/A             |
| 10  | Glass canopy, with painted steel frame                                                      | RAL 9006                                                          | N/A             |
| 11  | Tata Trisomet (or similar approved) trapezoidal roof cladding system, with factory finish.  | Moorland Green                                                    | 12B21           |
| 12  | Factory finished steel flashings                                                            | To match cladding                                                 | N/A             |
| 13  | Rain water goods                                                                            | RAL 9006                                                          | N/A             |
| 14  | Bollards                                                                                    | Gloss painted Steel RAL<br>9006 with yellow<br>horizontal stripes | N/A             |