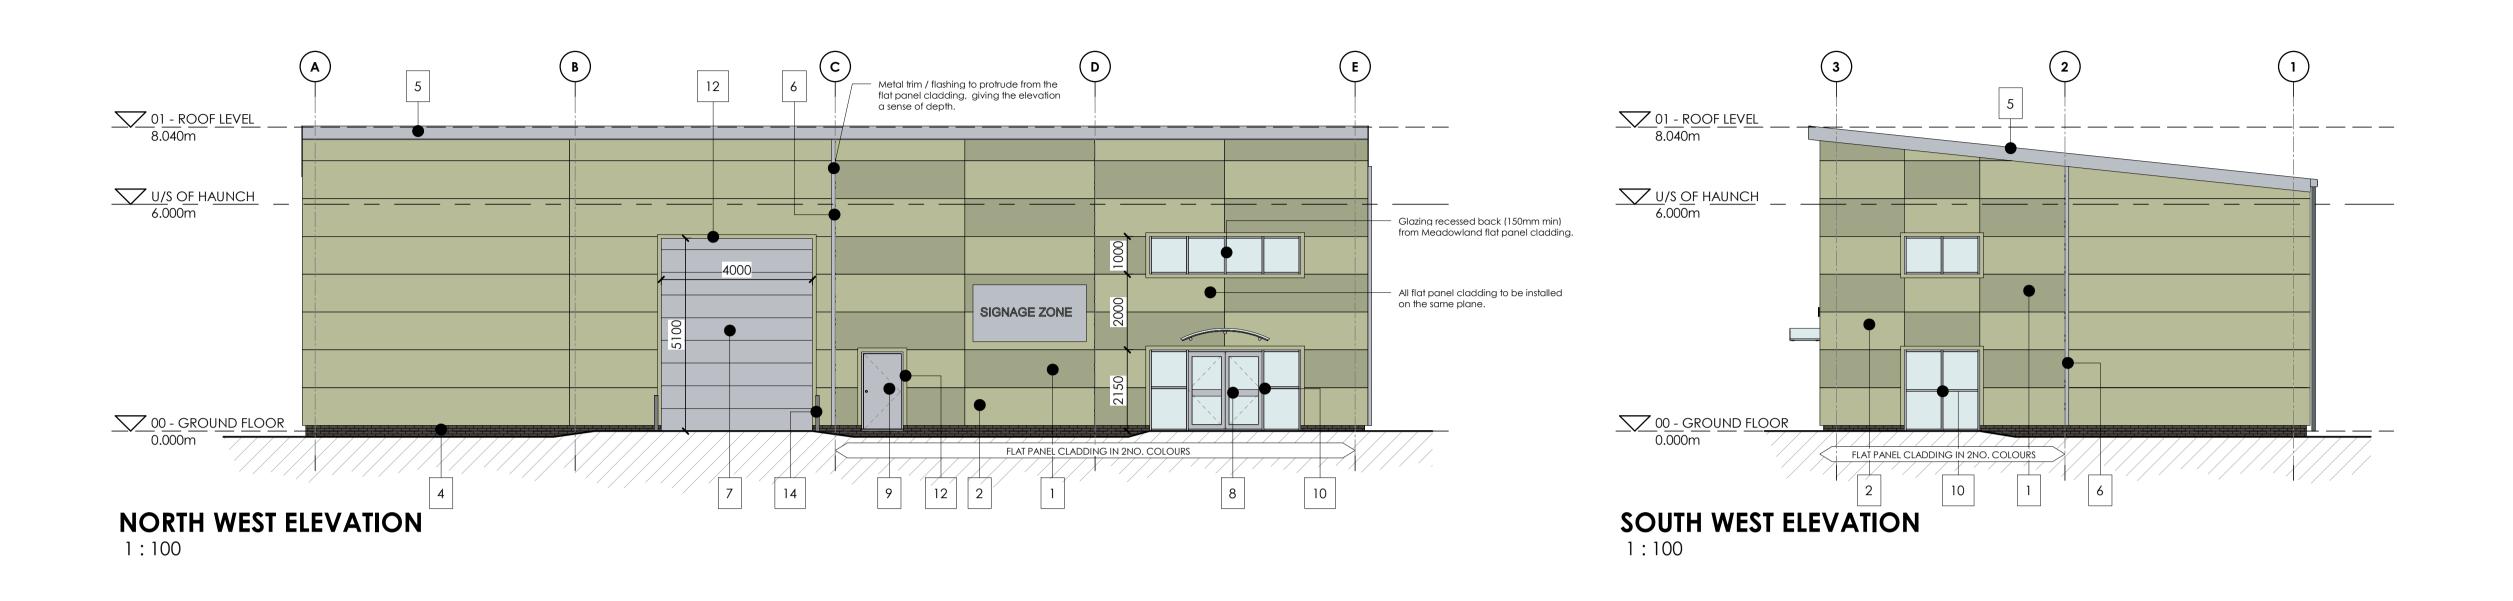

| KEY | MATERIAL SPECIFICATION                                                                      | MATERIAL COLOUR                                                   | TATA STEEL CODE |
|-----|---------------------------------------------------------------------------------------------|-------------------------------------------------------------------|-----------------|
| 1   | Tata Trimapanel micro-rib (or similar approved) panel cladding system, with factory finish. | Moorland Green                                                    | 12B21           |
| 2   | Tata Trimapanel micro-rib (or similar approved) panel cladding system, with factory finish. | Meadowland                                                        | 12B17           |
| 3   | Trespa Panelling                                                                            | Multicoloured                                                     | N/A             |
| 4   | Brickwork                                                                                   | Graphite Grey                                                     | N/A             |
| 5   | PPC aluminium (or similar approved) facias and soffits                                      | Albatross                                                         | 18B17           |
| 6   | Factory finished steel feature flashings                                                    | Albatross                                                         | 18B17           |
| 7   | Insulated sectional overhead loading doors, with factory finish.                            | RAL 9006                                                          | N/A             |
| 8   | PPC aluminium windows/door frames, double galzed with anti-sun glass.                       | RAL 9006                                                          | N/A             |
| 9   | High security factory finished steel pedestrian doors                                       | RAL 9006                                                          | N/A             |
| 10  | Glass canopy, with painted steel frame                                                      | RAL 9006                                                          | N/A             |
| 11  | Tata Trisomet (or similar approved) trapezoidal roof cladding system, with factory finish.  | Moorland Green                                                    | 12B21           |
| 12  | Factory finished steel flashings                                                            | To match cladding                                                 | N/A             |
| 13  | Rain water goods                                                                            | RAL 9006                                                          | N/A             |
| 14  | Bollards                                                                                    | Gloss painted Steel RAL<br>9006 with yellow<br>horizontal stripes | N/A             |

| P6                                         | Glazing recess amended to 150m<br>Trespa colours added.                                                                                                                                                                                                                                                                                                                                             | nm.                                                                                                                              | SW                                | Fu                                    | 19            |
|--------------------------------------------|-----------------------------------------------------------------------------------------------------------------------------------------------------------------------------------------------------------------------------------------------------------------------------------------------------------------------------------------------------------------------------------------------------|----------------------------------------------------------------------------------------------------------------------------------|-----------------------------------|---------------------------------------|---------------|
| P5                                         | Minor amendment                                                                                                                                                                                                                                                                                                                                                                                     |                                                                                                                                  | IR                                | SW                                    | 10            |
| P4                                         | Minor amendment                                                                                                                                                                                                                                                                                                                                                                                     |                                                                                                                                  | IR                                | SW                                    | 04            |
| P3                                         | Finish to proposed bollards amen                                                                                                                                                                                                                                                                                                                                                                    |                                                                                                                                  | IR                                | SW                                    | 31            |
| P2                                         | Flat panel cladding updated to he 'ad hoc' effect. Fire exit personne relocated.                                                                                                                                                                                                                                                                                                                    |                                                                                                                                  | IR                                | SW                                    | 16            |
| PΊ                                         | Issued for Planning                                                                                                                                                                                                                                                                                                                                                                                 |                                                                                                                                  | IR                                | SW                                    | 24            |
| Rev                                        | Description                                                                                                                                                                                                                                                                                                                                                                                         |                                                                                                                                  | Drn                               | Vf'd                                  | D             |
| As ou<br>can u<br>the de                   | tlined in section 2.3 of the CITB Industry G<br>sually be ignored, as can risks arising fror<br>esign compounds or significantly alters the<br>ations 8, 9 and 11, any significant risks rel<br>awing have been identified and are an                                                                                                                                                               | Guidance to E<br>on routine cornese risks. In a                                                                                  | nstructic<br>accordo<br>design f  | on activiti<br>ance with              | es, u<br>n CD |
| As our can u<br>the de<br>Regul<br>this dr | tlined in section 2.3 of the CITB Industry G<br>sually be ignored, as can risks arising fro<br>esign compounds or significantly alters th<br>ations 8.9 and 11, any significant risks rel                                                                                                                                                                                                           | buidance to E<br>m routine cor<br>nese fisks. In a<br>ating to the a<br>notated thus:<br>ied.<br>- refer to not<br>sks and any a | astructica<br>accorda<br>design f | on activiti<br>ance with<br>eatures s | es, u<br>n CD |
| As out can uthe de Regulthis dr            | tlined in section 2.3 of the CITB Industry C<br>sually be ignored, as can risks arising froi<br>esign compounds or significantly alters the<br>ations 8, 9 and 11, any significant risks rel<br>awing have been identified and are and<br>No significant risks have been identified<br>Significant risks have been identified<br>drawing for information on residual ri<br>measures to be employed. | buidance to E<br>m routine cor<br>nese fisks. In a<br>ating to the a<br>notated thus:<br>ied.<br>- refer to not<br>sks and any a | es on control                     | on activiti<br>ance with<br>eatures s | es, (         |