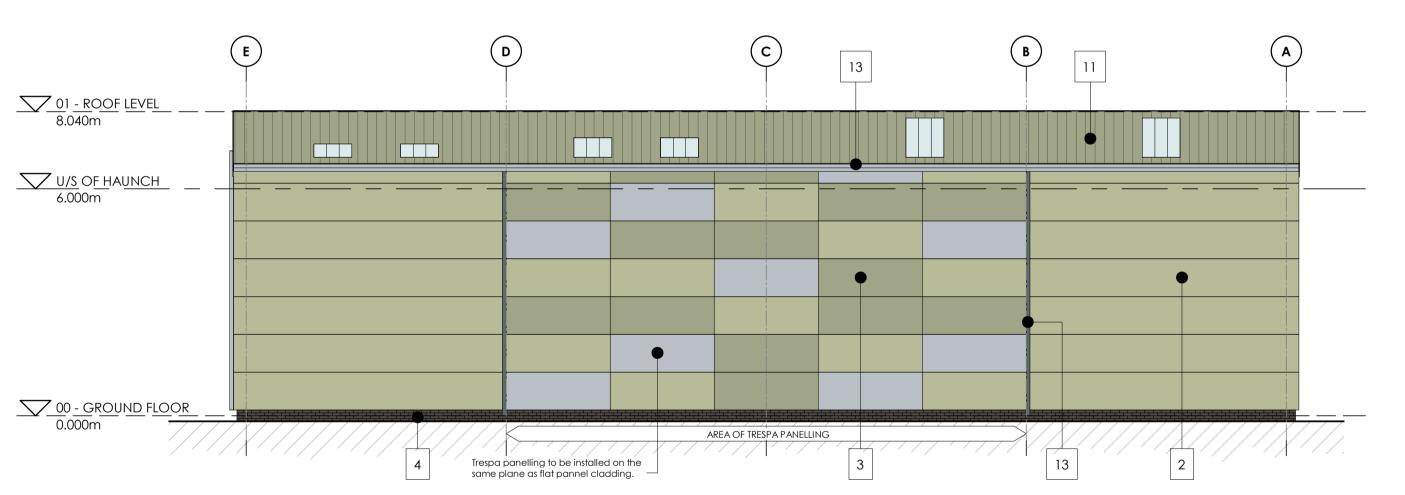

## NORTH EAST ELEVATION

1:100

**SOUTH EAST ELEVATION** 

1:100

Trespa panelling to be a mix of the following colours:

K37.2.3 Spring Green AO5.1.1 Stone Beige A35.4.0 Cactus Green A28.6.2 Mid Green A05.5.0 Quartz Grey A08.2.1 mid beige A03.1.0 pastel grey

| KEY | MATERIAL SPECIFICATION                                                                      | MATERIAL COLOUR                                                   | TATA STEEL CODE |
|-----|---------------------------------------------------------------------------------------------|-------------------------------------------------------------------|-----------------|
| 1   | Tata Trimapanel micro-rib (or similar approved) panel cladding system, with factory finish. | Moorland Green                                                    | 12B21           |
| 2   | Tata Trimapanel micro-rib (or similar approved) panel cladding system, with factory finish. | Meadowland                                                        | 12B17           |
| 3   | Trespa Panelling                                                                            | Multicoloured                                                     | N/A             |
| 4   | Brickwork                                                                                   | Graphite Grey                                                     | N/A             |
| 5   | PPC aluminium (or similar approved) facias and soffits                                      | Albatross                                                         | 18B17           |
| 6   | Factory finished steel feature flashings                                                    | Albatross                                                         | 18B17           |
| 7   | Insulated sectional overhead loading doors, with factory finish.                            | RAL 9006                                                          | N/A             |
| 8   | PPC aluminium windows/door frames, double galzed with anti-sun glass.                       | RAL 9006                                                          | N/A             |
| 9   | High security factory finished steel pedestrian doors                                       | RAL 9006                                                          | N/A             |
| 10  | Glass canopy, with painted steel frame                                                      | RAL 9006                                                          | N/A             |
| 11  | Tata Trisomet (or similar approved) trapezoidal roof cladding system, with factory finish.  | Moorland Green                                                    | 12B21           |
| 12  | Factory finished steel flashings                                                            | To match cladding                                                 | N/A             |
| 13  | Rain water goods                                                                            | RAL 9006                                                          | N/A             |
| 14  | Bollards                                                                                    | Gloss painted Steel RAL<br>9006 with yellow<br>horizontal stripes | N/A             |