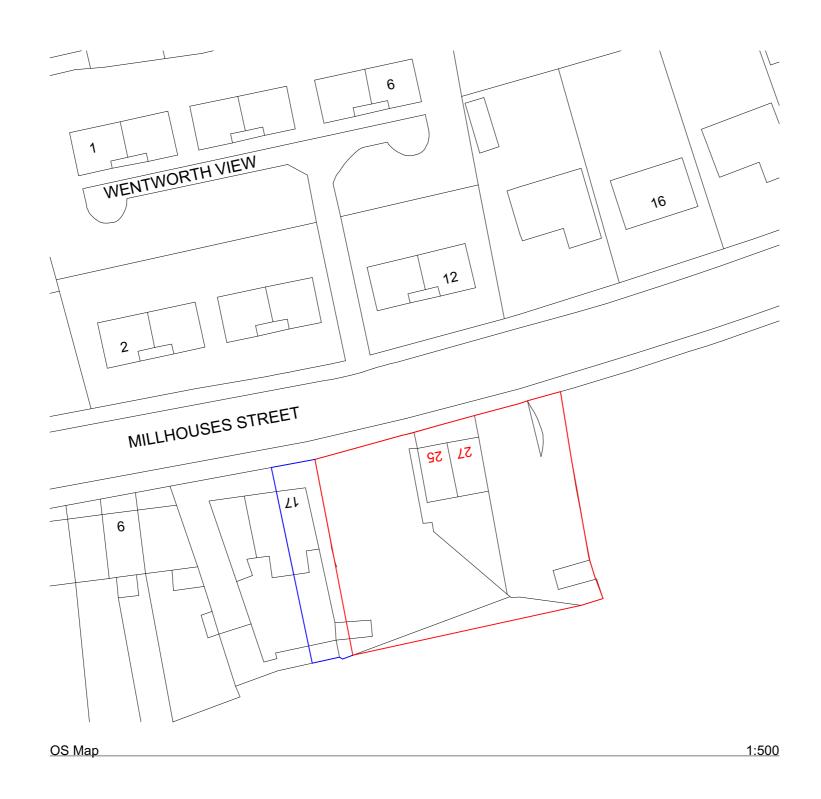

CLIENT Fantasma Investements

Barnsley, S74 9BQ DRAWING NAME OS Map DRAWING NO. 031001-10 DRAW BY

PROJECT ADDRESS 25 - 27 Millhouses St. Hoyland

Barnsley, S74 9BQ

HUGHESCADMAN

ARCHITECTURE & INTERIORS

SCALE AT A3 1:1250, 1:500 DATE