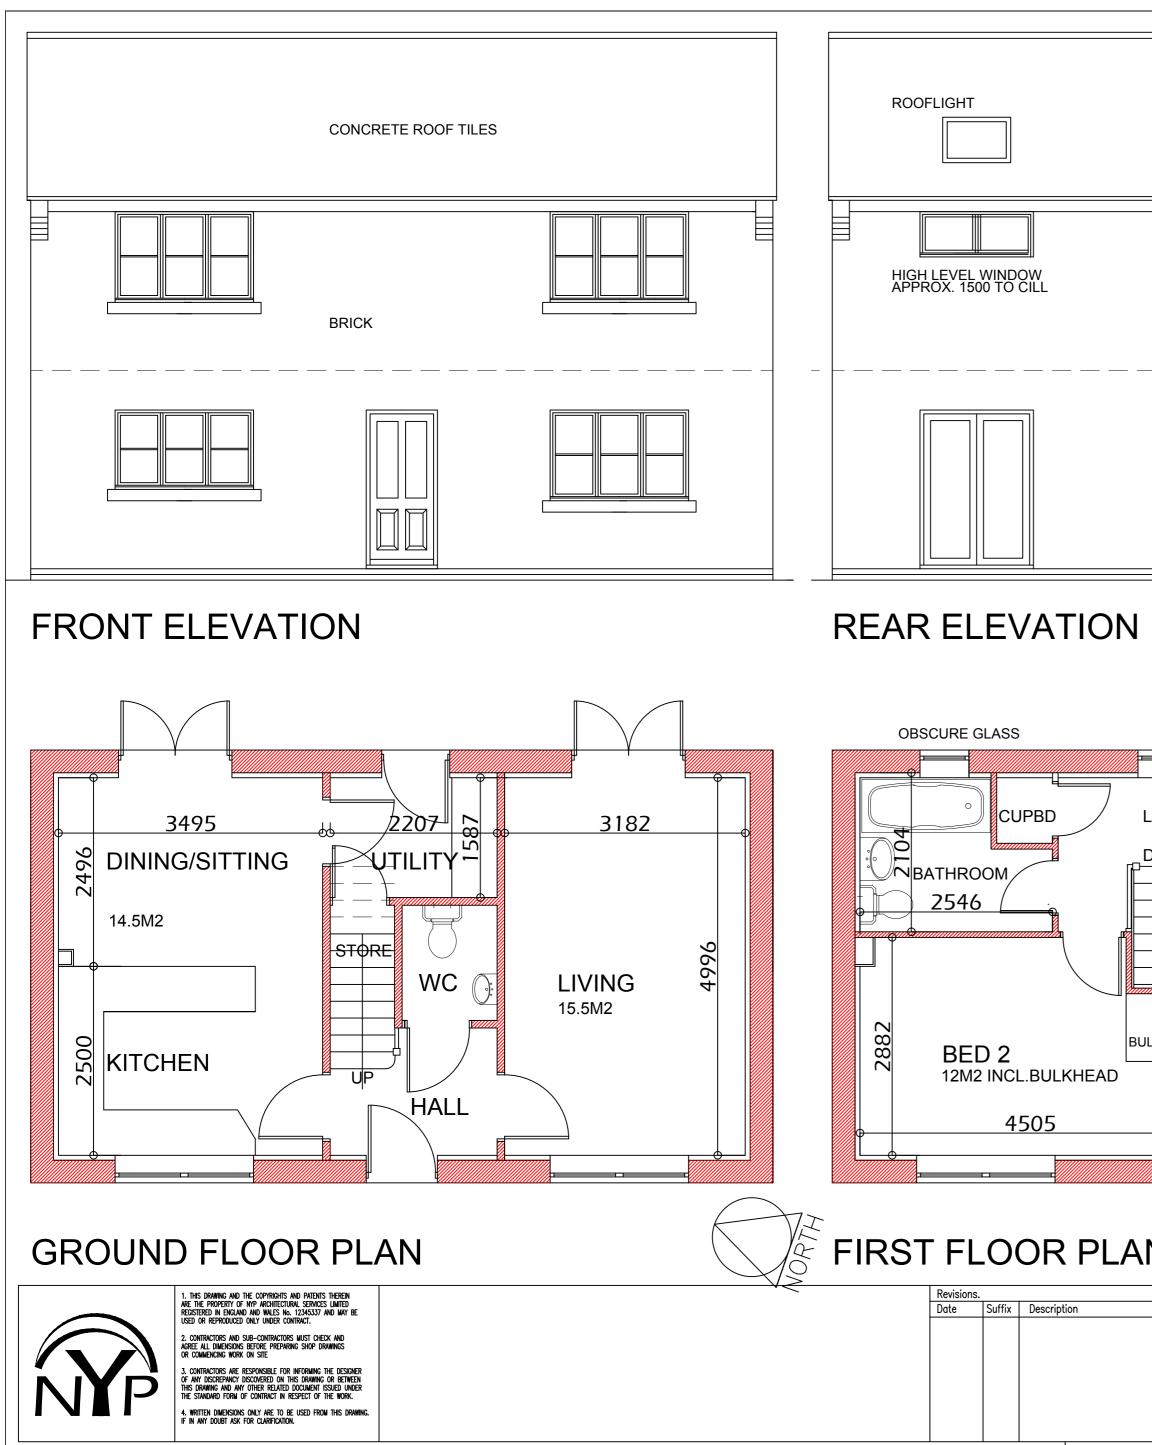

| CONCRETE ROOF TILES                       | BRICKWORK                   |
|-------------------------------------------|-----------------------------|
|                                           | BRICKWORK BELOW FLOOR LEVEL |
| BRICKWORK BELOW FLOOR LEVEL               | SIDE ELEVATION - LEFT       |
| HIGH LEVEL WINDOW<br>APPROX. 1500 TO CILL | BRICKWORK                   |
| BULKHEAD BED 1 62<br>13.5M2 4504          | BRICKWORK BELOW FLOOR LEVEL |
| ۸N                                        | SIDE ELEVATION - RIGHT      |

| Date Suffix | x Description | NYP ARCHITECTURAL SERVICES LIMITED<br>BUSINESS AND INNOVATION CENTRE, WILTHORPE, BARNSLEY, S75 1JL TEL: 01226 200989 EMAIL: scott@nypas.co.uk stephen@nypas.co.uk |                                                                         |
|-------------|---------------|-------------------------------------------------------------------------------------------------------------------------------------------------------------------|-------------------------------------------------------------------------|
|             |               | <sup>Project.</sup> LAND ADJACENT<br>22 FILEY AVENUE, ROYSTON<br>BARNSLEY S71 4PZ                                                                                 | Client.                                                                 |
|             |               | Drawing<br>Title.<br>FLOOR PLANS AND ELEVATIONS<br>AS PROPOSED                                                                                                    | Date. Scale.   AUGUST 2023 1:50 @ A2   Ref. Dwg. No. Rev.   104-43 08 A |