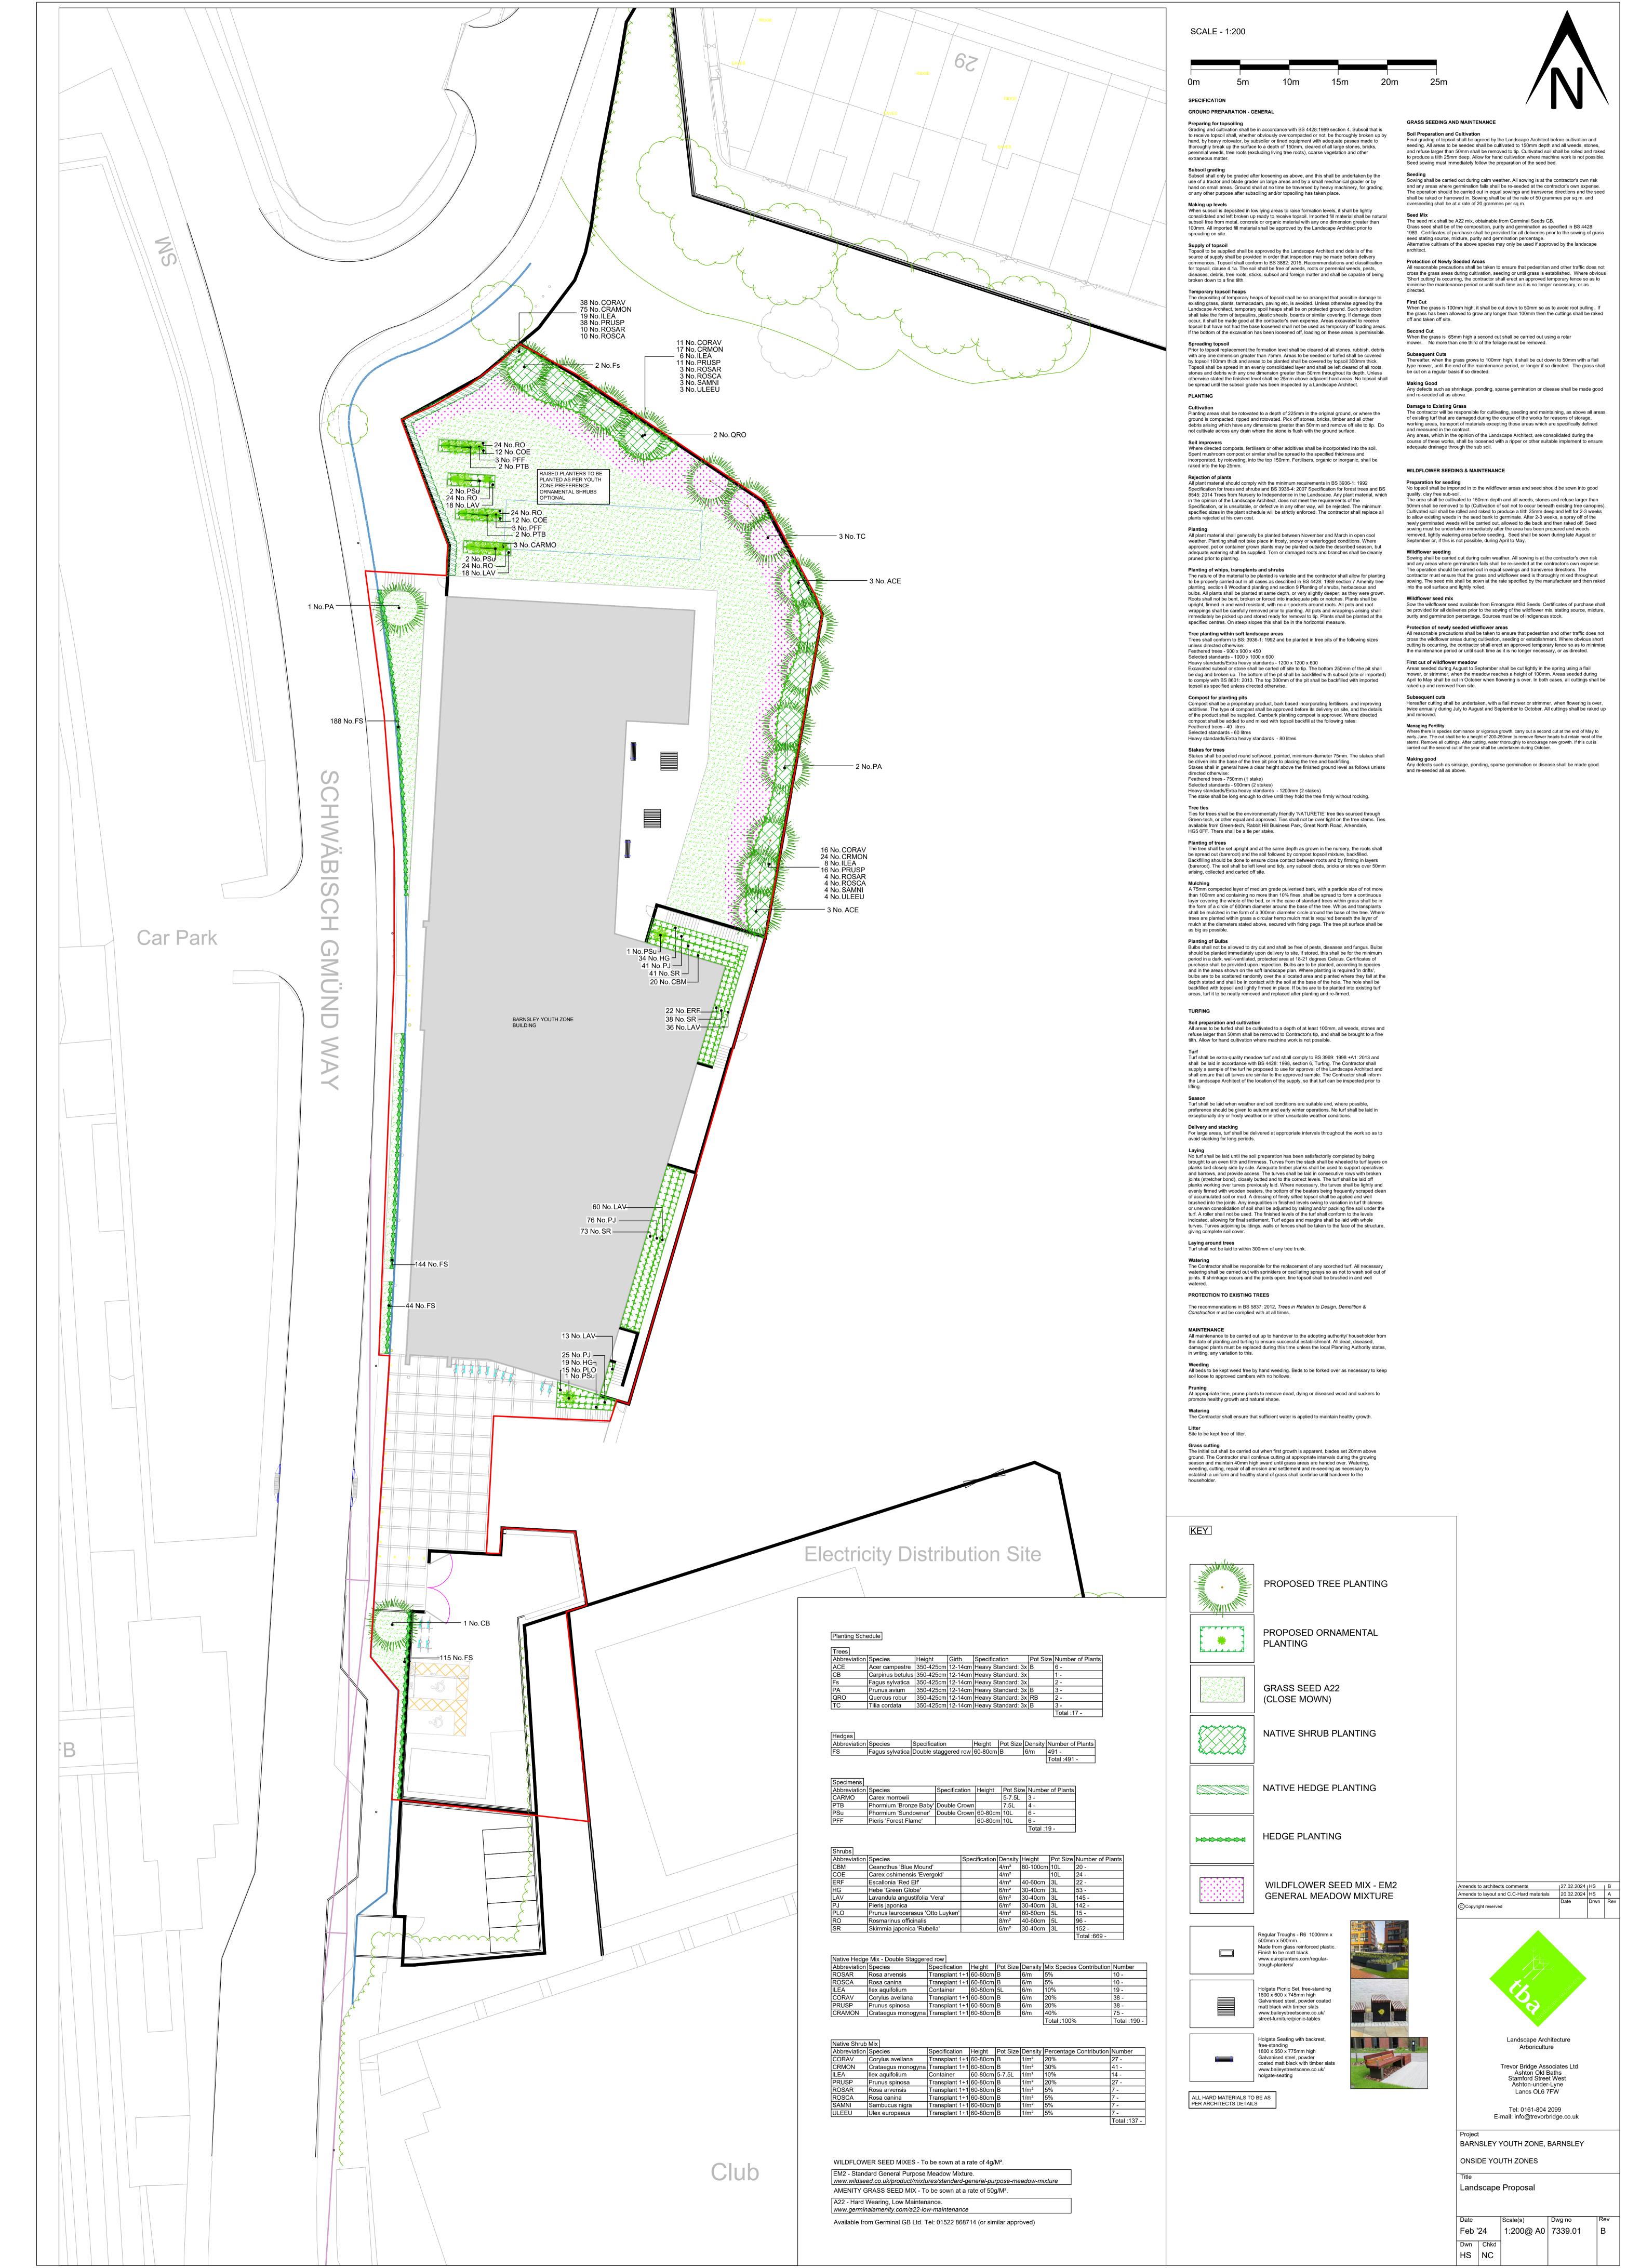

|                                                                         | Pieris 'Forest Flame'                                                                                                                        |                                                                                                           | 60-80c                                                                                         |                                      | 6 -                                                                                                                  |                                            |                |                                                          |
|-------------------------------------------------------------------------|----------------------------------------------------------------------------------------------------------------------------------------------|-----------------------------------------------------------------------------------------------------------|------------------------------------------------------------------------------------------------|--------------------------------------|----------------------------------------------------------------------------------------------------------------------|--------------------------------------------|----------------|----------------------------------------------------------|
|                                                                         |                                                                                                                                              | ·                                                                                                         |                                                                                                |                                      | Total :                                                                                                              | 19 -                                       | ]              |                                                          |
|                                                                         |                                                                                                                                              |                                                                                                           |                                                                                                |                                      |                                                                                                                      |                                            |                |                                                          |
|                                                                         |                                                                                                                                              |                                                                                                           |                                                                                                |                                      |                                                                                                                      |                                            |                |                                                          |
| Shrubs                                                                  |                                                                                                                                              |                                                                                                           |                                                                                                |                                      |                                                                                                                      |                                            |                |                                                          |
| Abbreviat                                                               | ion Species                                                                                                                                  |                                                                                                           | Specification                                                                                  | Density                              | Height                                                                                                               | Pot Size                                   | Number of P    | Plants                                                   |
| CBM                                                                     | Ceanothus 'Blue Mou                                                                                                                          | nd'                                                                                                       |                                                                                                | 4/m <sup>2</sup>                     | 80-100ci                                                                                                             |                                            | 20 -           |                                                          |
| COE                                                                     | Carex oshimensis 'Ev                                                                                                                         |                                                                                                           |                                                                                                | 4/m²                                 | 00 1000                                                                                                              | 10L                                        | 24 -           |                                                          |
| ERF                                                                     | Escallonia 'Red Elf'                                                                                                                         | cigola                                                                                                    |                                                                                                | 4/m²                                 | 40-60cm                                                                                                              |                                            | 22 -           |                                                          |
| HG                                                                      | Hebe 'Green Globe'                                                                                                                           |                                                                                                           |                                                                                                |                                      | 30-40cm                                                                                                              |                                            | 53 -           |                                                          |
| LAV                                                                     |                                                                                                                                              | - 1) ( - m - 1                                                                                            |                                                                                                | 6/m²<br>6/m²                         | 30-40cm                                                                                                              |                                            | 145 -          |                                                          |
|                                                                         | Lavandula angustifolia                                                                                                                       | a vera                                                                                                    |                                                                                                |                                      |                                                                                                                      |                                            |                |                                                          |
| PJ                                                                      | Pieris japonica                                                                                                                              |                                                                                                           |                                                                                                | 6/m²                                 | 30-40cm                                                                                                              |                                            | 142 -          |                                                          |
| PLO                                                                     | Prunus laurocerasus '                                                                                                                        |                                                                                                           |                                                                                                | 4/m²                                 | 60-80cm                                                                                                              |                                            | 15 -           |                                                          |
| RO                                                                      | Rosmarinus officinalis                                                                                                                       |                                                                                                           |                                                                                                | 8/m²                                 | 40-60cm                                                                                                              |                                            | 96 -           |                                                          |
| SR                                                                      | Skimmia japonica 'Ru                                                                                                                         | bella'                                                                                                    |                                                                                                | 6/m²                                 | 30-40cm                                                                                                              | 3L                                         | 152 -          |                                                          |
|                                                                         |                                                                                                                                              |                                                                                                           |                                                                                                |                                      |                                                                                                                      |                                            | Total :669 -   |                                                          |
|                                                                         |                                                                                                                                              |                                                                                                           |                                                                                                |                                      |                                                                                                                      |                                            |                |                                                          |
|                                                                         |                                                                                                                                              |                                                                                                           |                                                                                                |                                      |                                                                                                                      |                                            |                |                                                          |
| Native He                                                               | dge Mix - Double Stagger                                                                                                                     | ed row                                                                                                    |                                                                                                |                                      |                                                                                                                      |                                            |                |                                                          |
| Abbreviat                                                               | ion Species                                                                                                                                  | Specification                                                                                             |                                                                                                |                                      | Density                                                                                                              | Mix Specie                                 | s Contributior | n Num                                                    |
| ROSAR                                                                   | Rosa arvensis                                                                                                                                | Transplant 1                                                                                              | +1 60-80cm                                                                                     |                                      |                                                                                                                      | 5%                                         |                | 10 -                                                     |
| ROSCA                                                                   | Rosa canina                                                                                                                                  |                                                                                                           | +1 60-80cm                                                                                     |                                      |                                                                                                                      | 5%                                         |                | 10 -                                                     |
| ILEA                                                                    | Ilex aquifolium                                                                                                                              | Container                                                                                                 | 60-80cm                                                                                        |                                      |                                                                                                                      | 10%                                        |                | 19 -                                                     |
| CORAV                                                                   | Corylus avellana                                                                                                                             |                                                                                                           | +1 60-80cm                                                                                     |                                      |                                                                                                                      | 20%                                        |                | 38 -                                                     |
| PRUSP                                                                   | Prunus spinosa                                                                                                                               |                                                                                                           | +1 60-80cm                                                                                     |                                      |                                                                                                                      | 20%                                        |                | 38 -                                                     |
| CRAMON                                                                  |                                                                                                                                              |                                                                                                           |                                                                                                |                                      |                                                                                                                      | 40%                                        |                | 75 -                                                     |
|                                                                         |                                                                                                                                              | Tranoplant                                                                                                |                                                                                                |                                      |                                                                                                                      | Total :100%                                | 6              | Tota                                                     |
|                                                                         |                                                                                                                                              |                                                                                                           |                                                                                                |                                      |                                                                                                                      |                                            |                |                                                          |
| Native Sh<br>Abbreviat                                                  |                                                                                                                                              | Specification                                                                                             | Height                                                                                         | Pot Size                             | Density                                                                                                              | Percentage                                 | e Contribution | Num                                                      |
| Abbreviat                                                               | ion Species                                                                                                                                  | Specification                                                                                             |                                                                                                |                                      |                                                                                                                      |                                            | e Contribution |                                                          |
| Abbreviat<br>CORAV                                                      | on Species<br>Corylus avellana                                                                                                               | Transplant 1                                                                                              | +1 60-80cm                                                                                     | В                                    | 1/m²                                                                                                                 | 20%                                        | Contribution   | 27 -                                                     |
| Abbreviat<br>CORAV<br>CRMON                                             | ion Species<br>Corylus avellana<br>Crataegus monogyna                                                                                        | Transplant 1<br>Transplant 1                                                                              | +1 60-80cm<br>+1 60-80cm                                                                       | B<br>B                               | 1/m²<br>1/m²                                                                                                         | 20%<br>30%                                 | e Contribution | 27 -<br>41 -                                             |
| Abbreviat<br>CORAV<br>CRMON<br>ILEA                                     | ion Species<br>Corylus avellana<br>Crataegus monogyna<br>Ilex aquifolium                                                                     | Transplant 1<br>Transplant 1<br>Container                                                                 | +1 60-80cm<br>+1 60-80cm<br>60-80cm                                                            | B<br>B<br>5-7.5L                     | 1/m <sup>2</sup><br>1/m <sup>2</sup><br>1/m <sup>2</sup>                                                             | 20%<br>30%<br>10%                          | e Contribution | 27 -<br>41 -<br>14 -                                     |
| Abbreviat<br>CORAV<br>CRMON<br>ILEA<br>PRUSP                            | ion Species<br>Corylus avellana<br>Crataegus monogyna<br>Ilex aquifolium<br>Prunus spinosa                                                   | Transplant 1<br>Transplant 1<br>Container<br>Transplant 1                                                 | +1 60-80cm<br>+1 60-80cm<br>60-80cm<br>+1 60-80cm                                              | B<br>B<br>5-7.5L<br>B                | 1/m <sup>2</sup><br>1/m <sup>2</sup><br>1/m <sup>2</sup><br>1/m <sup>2</sup>                                         | 20%<br>30%<br>10%<br>20%                   | e Contribution | 27 -<br>41 -<br>14 -<br>27 -                             |
| Abbreviat<br>CORAV<br>CRMON<br>ILEA<br>PRUSP<br>ROSAR                   | ion Species<br>Corylus avellana<br>Crataegus monogyna<br>Ilex aquifolium<br>Prunus spinosa<br>Rosa arvensis                                  | Transplant 1<br>Transplant 1<br>Container<br>Transplant 1<br>Transplant 1                                 | +1 60-80cm<br>+1 60-80cm<br>60-80cm<br>+1 60-80cm<br>+1 60-80cm                                | B<br>B<br>5-7.5L<br>B<br>B           | 1/m <sup>2</sup><br>1/m <sup>2</sup><br>1/m <sup>2</sup><br>1/m <sup>2</sup>                                         | 20%<br>30%<br>10%<br>20%<br>5%             | Contribution   | 27 -<br>41 -<br>14 -<br>27 -<br>7 -                      |
| Abbreviat<br>CORAV<br>CRMON<br>ILEA<br>PRUSP<br>ROSAR<br>ROSCA          | ion Species<br>Corylus avellana<br>Crataegus monogyna<br>Ilex aquifolium<br>Prunus spinosa<br>Rosa arvensis<br>Rosa canina                   | Transplant 1<br>Transplant 1<br>Container<br>Transplant 1<br>Transplant 1<br>Transplant 1                 | +1 60-80cm<br>+1 60-80cm<br>60-80cm<br>+1 60-80cm<br>+1 60-80cm<br>+1 60-80cm                  | B<br>B<br>5-7.5L<br>B<br>B<br>B      | 1/m <sup>2</sup><br>1/m <sup>2</sup><br>1/m <sup>2</sup><br>1/m <sup>2</sup><br>1/m <sup>2</sup>                     | 20%<br>30%<br>10%<br>20%<br>5%<br>5%       | • Contribution | 27 -<br>41 -<br>14 -<br>27 -<br>7 -<br>7 -               |
| Abbreviat<br>CORAV<br>CRMON<br>ILEA<br>PRUSP<br>ROSAR<br>ROSCA<br>SAMNI | ion Species<br>Corylus avellana<br>Crataegus monogyna<br>Ilex aquifolium<br>Prunus spinosa<br>Rosa arvensis<br>Rosa canina<br>Sambucus nigra | Transplant 1<br>Transplant 1<br>Container<br>Transplant 1<br>Transplant 1<br>Transplant 1<br>Transplant 1 | +1 60-80cm<br>+1 60-80cm<br>+1 60-80cm<br>+1 60-80cm<br>+1 60-80cm<br>+1 60-80cm<br>+1 60-80cm | B<br>B<br>5-7.5L<br>B<br>B<br>B<br>B | 1/m <sup>2</sup><br>1/m <sup>2</sup><br>1/m <sup>2</sup><br>1/m <sup>2</sup><br>1/m <sup>2</sup><br>1/m <sup>2</sup> | 20%<br>30%<br>10%<br>20%<br>5%<br>5%<br>5% | • Contribution | 27 -<br>41 -<br>14 -<br>27 -<br>7 -<br>7 -<br>7 -<br>7 - |
| Abbreviat<br>CORAV<br>CRMON<br>ILEA<br>PRUSP<br>ROSAR<br>ROSCA          | ion Species<br>Corylus avellana<br>Crataegus monogyna<br>Ilex aquifolium<br>Prunus spinosa<br>Rosa arvensis<br>Rosa canina                   | Transplant 1<br>Transplant 1<br>Container<br>Transplant 1<br>Transplant 1<br>Transplant 1<br>Transplant 1 | +1 60-80cm<br>+1 60-80cm<br>60-80cm<br>+1 60-80cm<br>+1 60-80cm<br>+1 60-80cm                  | B<br>B<br>5-7.5L<br>B<br>B<br>B<br>B | 1/m <sup>2</sup><br>1/m <sup>2</sup><br>1/m <sup>2</sup><br>1/m <sup>2</sup><br>1/m <sup>2</sup><br>1/m <sup>2</sup> | 20%<br>30%<br>10%<br>20%<br>5%<br>5%       | Contribution   | 27 -<br>41 -<br>14 -<br>27 -<br>7 -<br>7 -               |