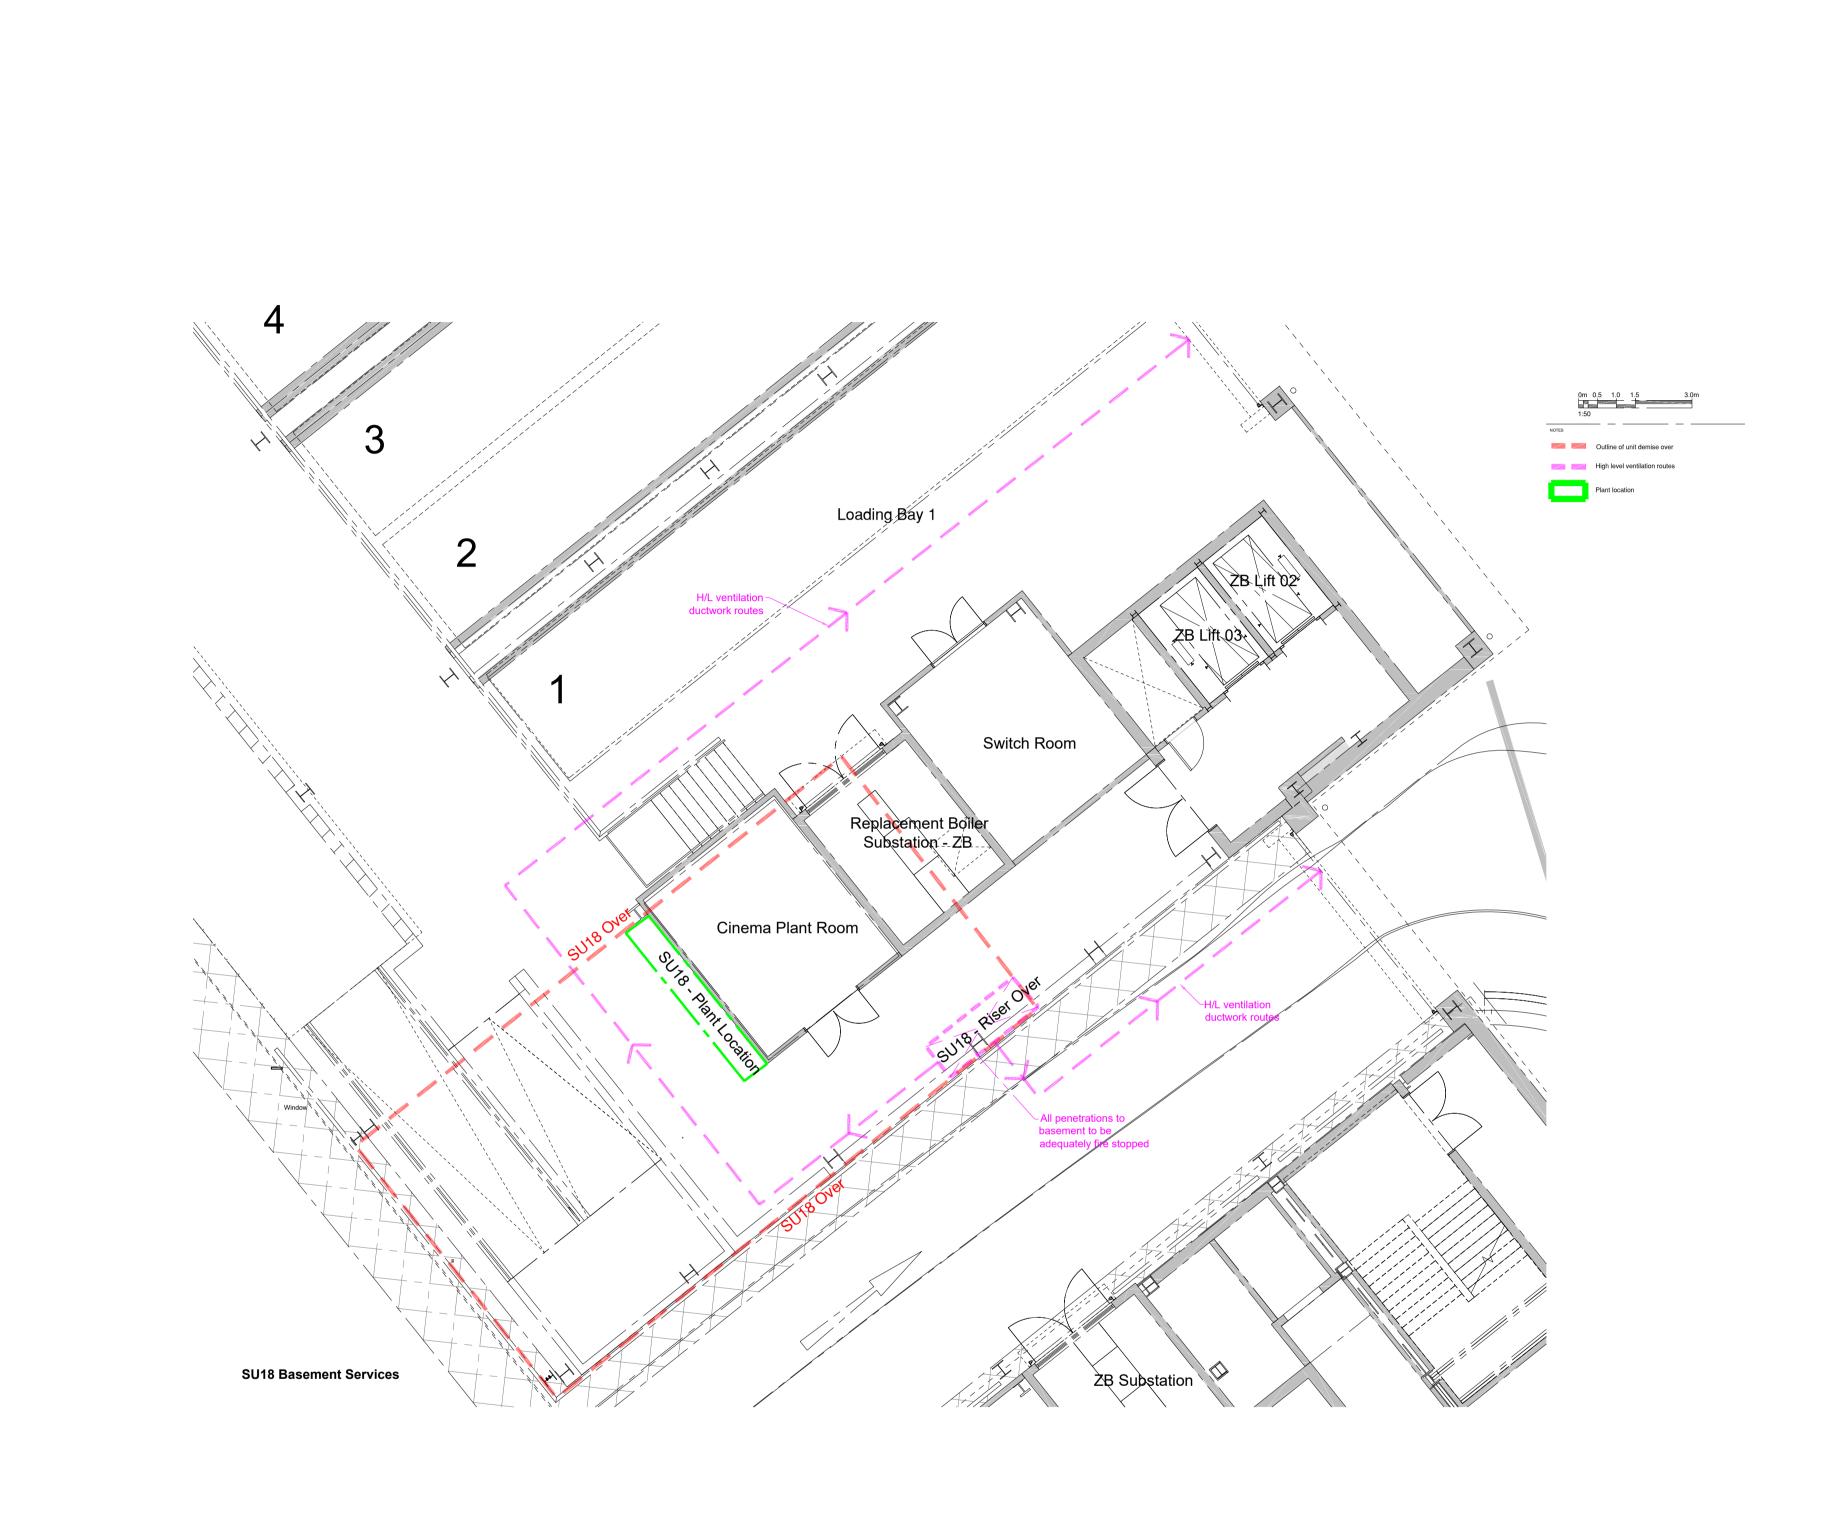

## Unit SU18, The Glass Works, Barnsley Fit out for Dental Surgery

Drawing Proposed Site Plans Date Drawn by November 2023 jad

<sub>Scales</sub> 1:100 @ A1