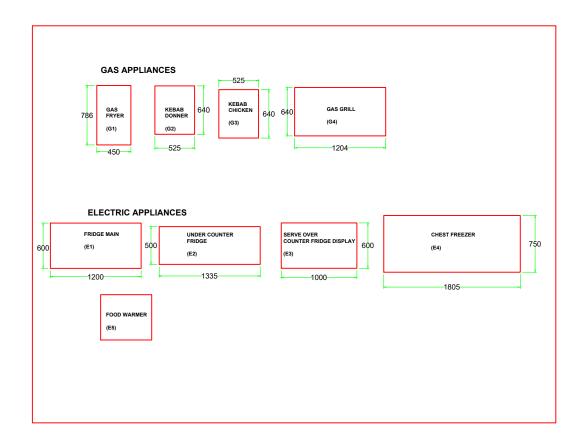

PROPOSED FLOOR PLAN

- All proprietary goods and materials are to be fitted in accordance with manufacturers instructions and relevant Codes of Practice.
- All work to comply with current British Standards and relevant parts of "The Building Standards Regulations" or equivalent national regulations currently in place.
   Notwithstanding all of the above, all electrical work
- Notwithstanding all of the above, all electrical work must comply with current I.E.E. regulations or equivalent.
- The contractor will be held responsible for the structural integrity of all fittings and fixtures supplied.
- Dimensions must be checked by contractors and setting out drawings based on site dimensions must be approved by Redef1ne Ltd prior to construction.