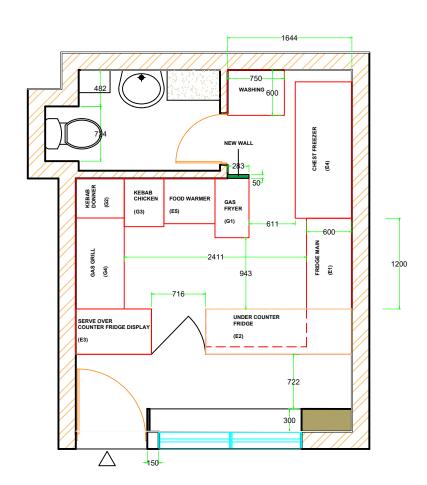

PROPOSED FLOOR PLAN

- All proprietary goods and materials are to be fitted in accordance with manufacturers instructions and relevant Codes of Practice.
- All work to comply with current British Standards and relevant parts of "The Building Standards Regulations" or equivalent national regulations currently in place.
   Notwithstanding all of the above, all electrical work
- Notwithstanding all of the above, all electrical work must comply with current I.E.E. regulations or equivalent.
- The contractor will be held responsible for the structural integrity of all fittings and fixtures supplied.
- Dimensions must be checked by contractors and setting out drawings based on site dimensions must be approved by Redef1ne Ltd prior to construction.