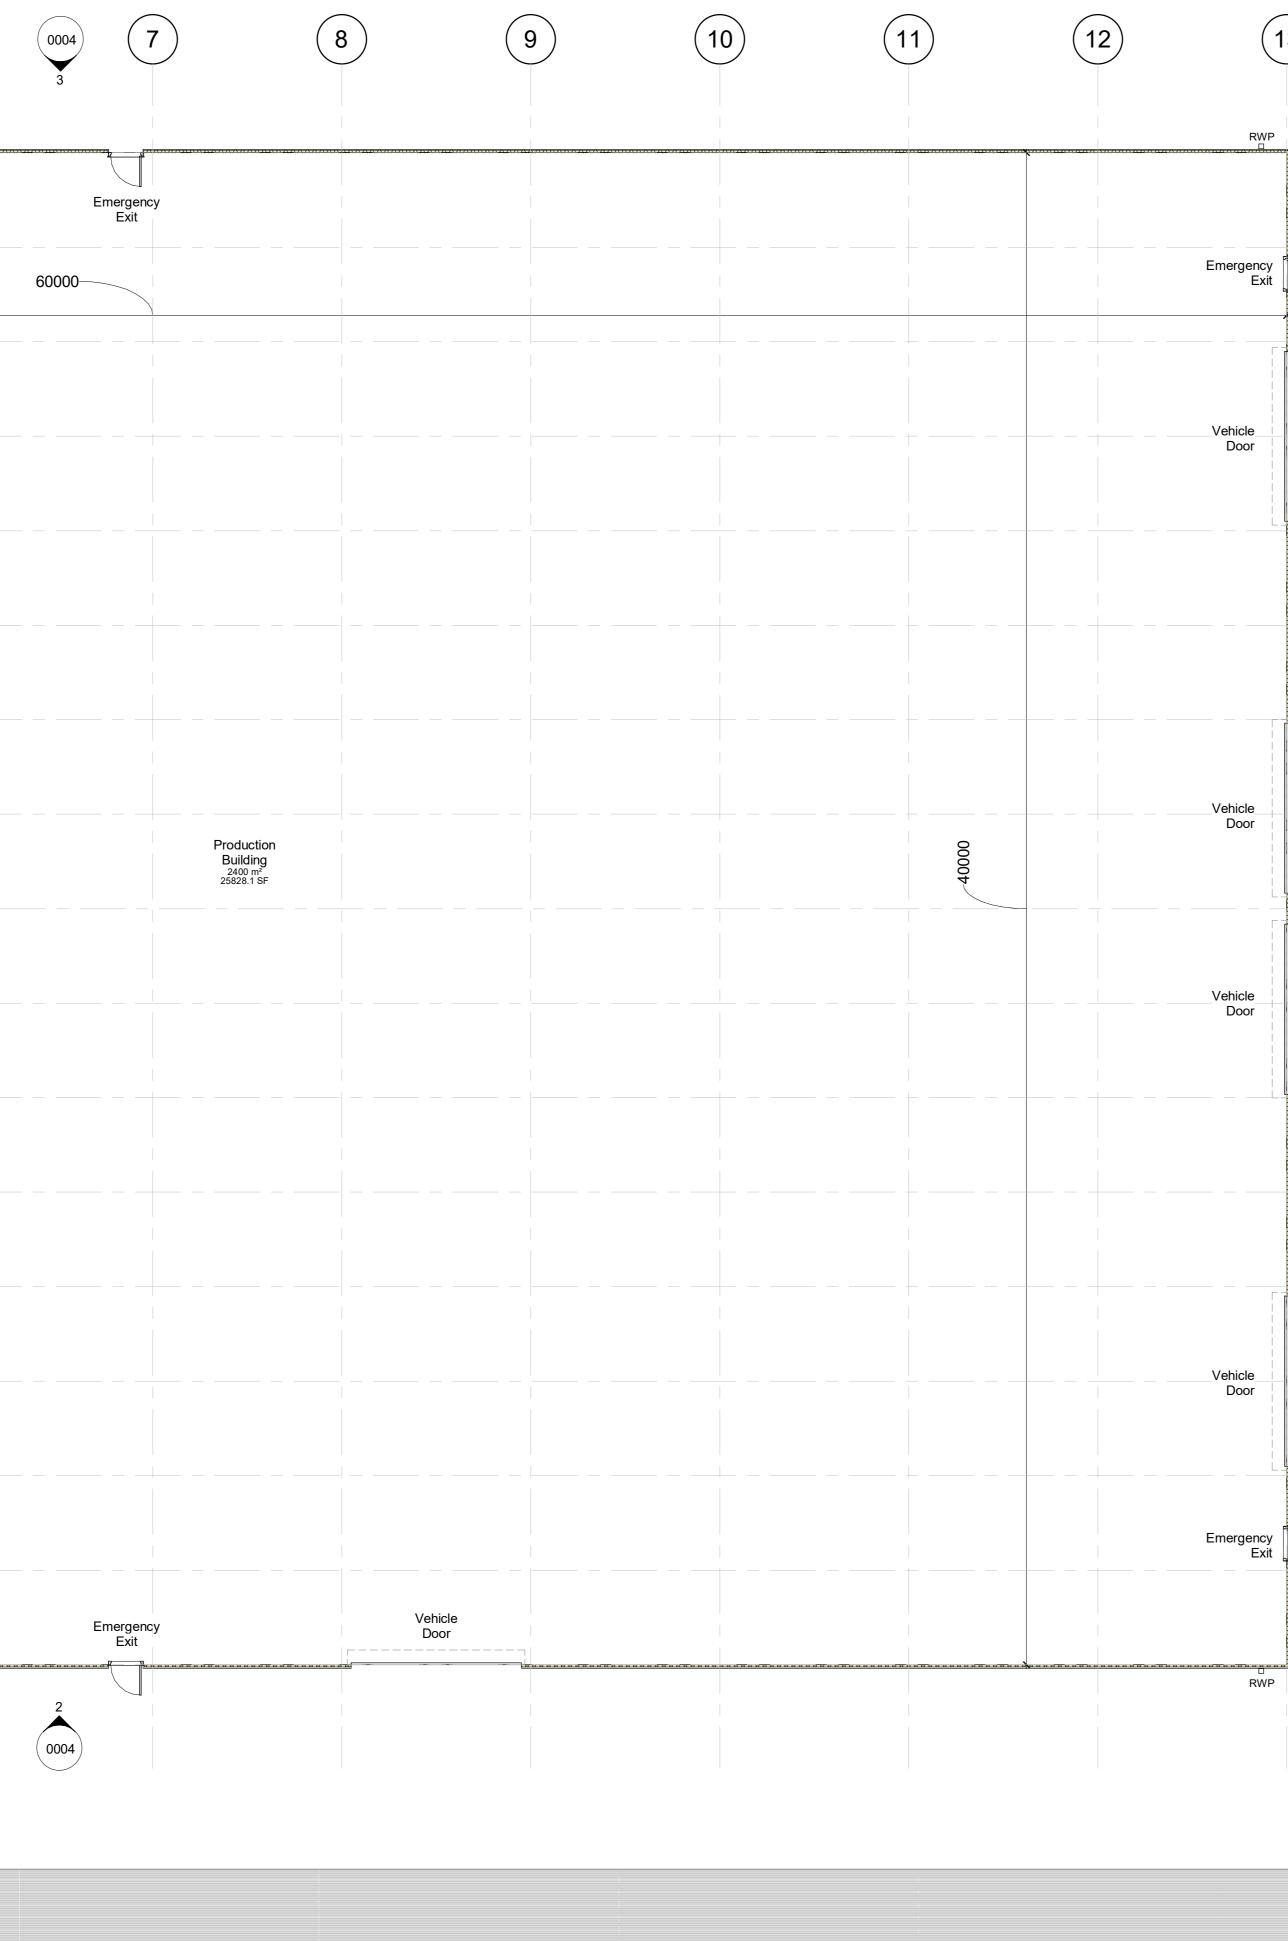

|            |                                | 2            | 3             | 4           | 5                                      | 6         |
|------------|--------------------------------|--------------|---------------|-------------|----------------------------------------|-----------|
| (Q)        | RWP                            |              |               |             |                                        |           |
| (P)        |                                |              |               |             |                                        | <br> <br> |
|            | Emergency<br>Exit              |              |               |             |                                        |           |
|            | Vehicle                        |              |               |             |                                        |           |
| (M)        | Door                           |              |               |             |                                        |           |
|            |                                |              |               |             |                                        |           |
| (K)        |                                |              |               |             |                                        |           |
| $\bigcirc$ | Vehicle                        |              |               |             |                                        |           |
|            | Door                           |              |               |             |                                        |           |
|            | Vehicle                        |              |               |             |                                        |           |
| (H)        | Door                           |              |               |             |                                        |           |
| G          |                                |              |               |             |                                        |           |
| (F)        |                                |              |               |             |                                        |           |
| (E)        |                                |              |               | 5200        | 00                                     |           |
|            | Vehicle<br>Door                |              |               | <b> </b>    |                                        |           |
| (C)        | Entrance/<br>Emergency<br>Exit |              |               |             |                                        |           |
| В          | <sup>#</sup> ΧΙΪ               | Vehic<br>Doc | cle<br>pr     |             |                                        |           |
| (A)        | RWP                            |              | KELKER HANNAN | <del></del> | ************************************** | ******    |
|            | Ground Floo                    | r            |               |             |                                        |           |

## 5 South West

Dimensions

Clear length internally = 60m Clear width internally = 40m Eaves = 8.10m

Roof pitch = 10°