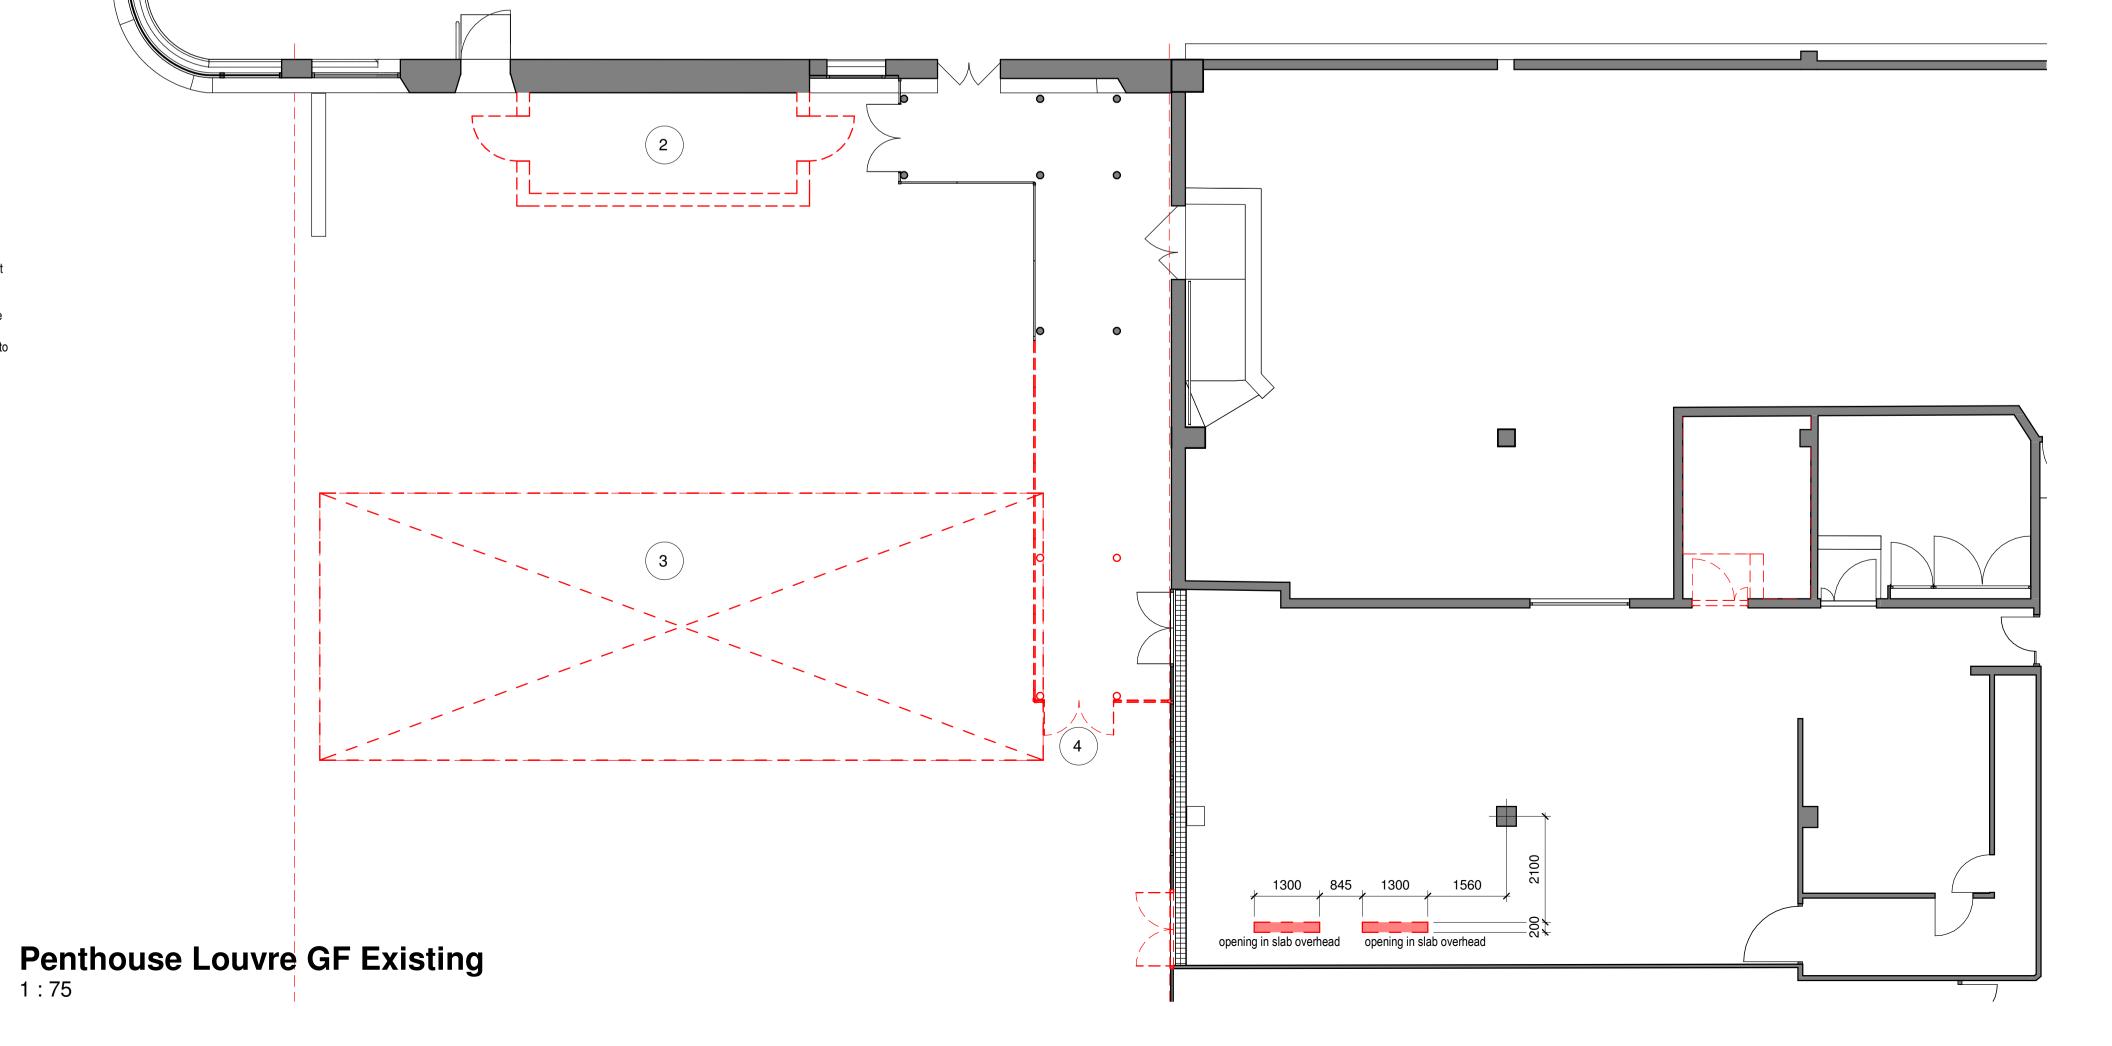

## PENTHOUSE LOUVER NOTES (EXISTING)

1. Building alterations / demolition indicated with dashed red line.

PENTHOUSE LOUVER NOTES (PROPOSED)

1. Kingspan QuadCore Low-pitch roof insulated

sandwich panel. Roof pitch 1.5° or more after deflection. 115mm Core Thickness AQUAsafe55

parliament hinges; subject to receipt of manufacturer's detailed design information.

to existing surface drainage system.

200x1300mm.

detailed design.

- 2. Existing store to be retained until further review at
- the end of the project. 3. Opening to be formed in existing slab.
- 4. Existing glazed door to be re-used; subject to site survey and inspection.
- 5. Form 2 No 1300x 200mm openings through roof to New switchrooms below.