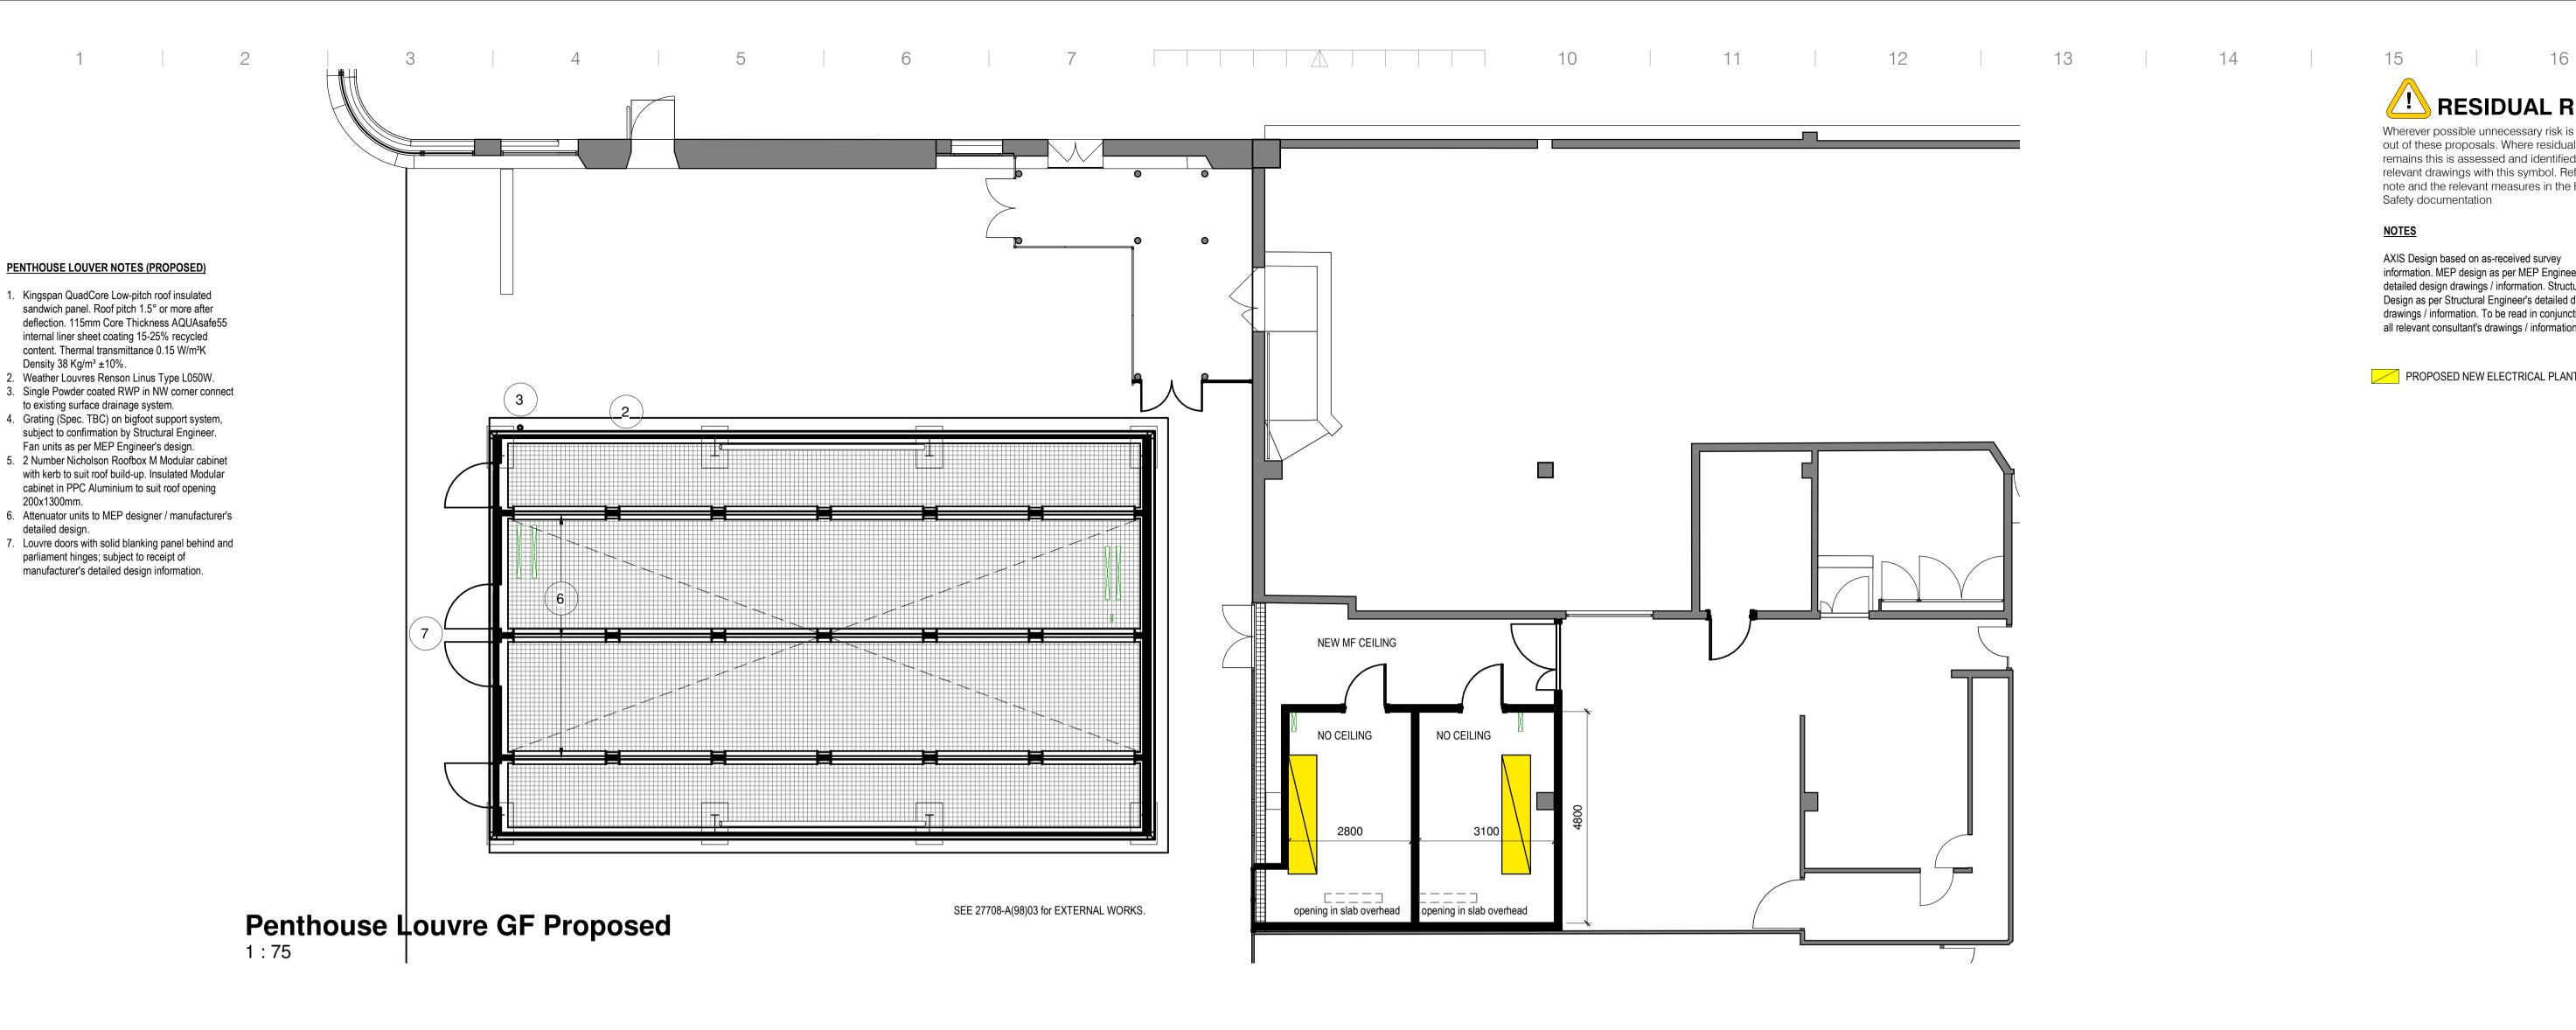

## PENTHOUSE LOUVER NOTES (EXISTING)

1. Building alterations / demolition indicated with dashed red line.

PENTHOUSE LOUVER NOTES (PROPOSED)

1. Kingspan QuadCore Low-pitch roof insulated

sandwich panel. Roof pitch 1.5° or more after deflection. 115mm Core Thickness AQUAsafe55

internal liner sheet coating 15-25% recycled content. Thermal transmittance 0.15 W/m²K Density 38 Kg/m³ ±10%.

2. Weather Louvres Renson Linus Type L050W.

4. Grating (Spec. TBC) on bigfoot support system, subject to confirmation by Structural Engineer. Fan units as per MEP Engineer's design. 5. 2 Number Nicholson Roofbox M Modular cabinet with kerb to suit roof build-up. Insulated Modular cabinet in PPC Aluminium to suit roof opening

parliament hinges; subject to receipt of manufacturer's detailed design information.

to existing surface drainage system.

200x1300mm.

detailed design.

- 2. Existing store to be retained until further review at
- the end of the project. 3. Opening to be formed in existing slab.
- 4. Existing glazed door to be re-used; subject to site survey and inspection.
- 5. Form 2 No 1300x 200mm openings through roof to New switchrooms below.

PROPOSED NEW ELECTRICAL PLANT

Reason for Issue: Revision Schedule Talbot Chambers 2-6 North Church Street Sheffield S1 2DH Tel: 01142490944 www.axis-architecture.com

HSBC Global Services (UK) Ltd

SYGDC Tankersley