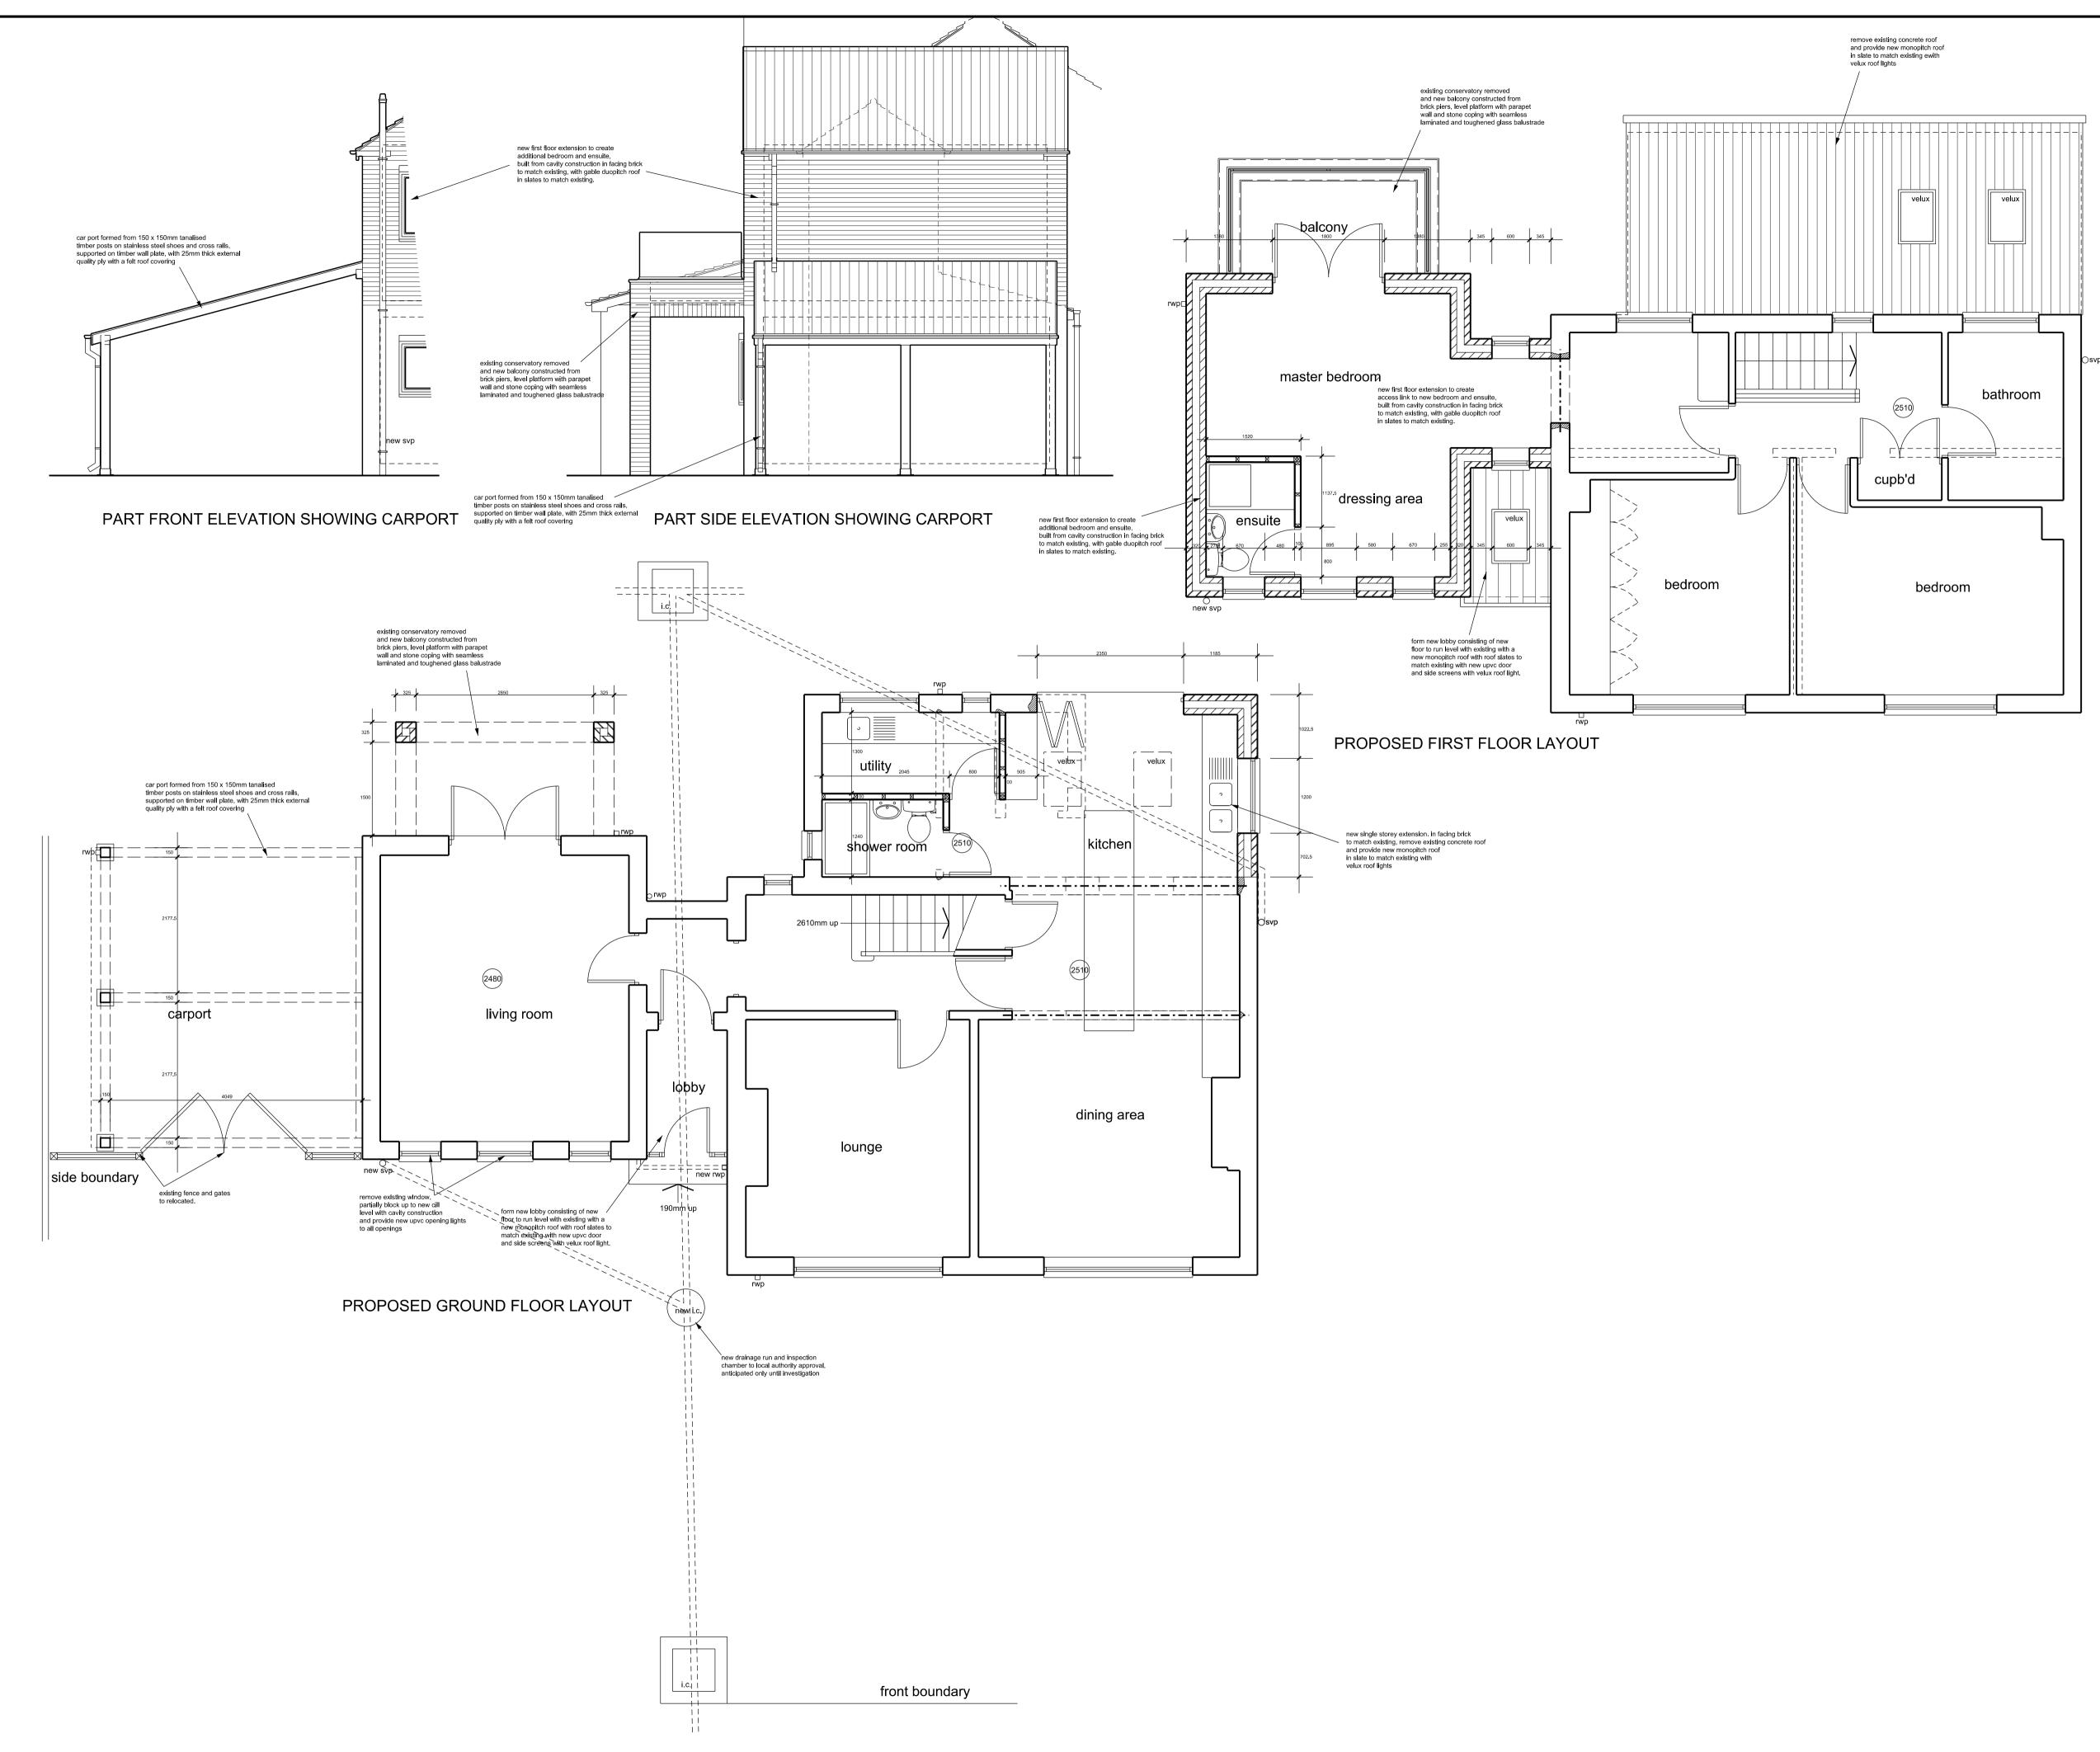

## MRS. J. SAUNDERS

Job Title

POLICE STATION HOUSE, WOOD WALK, HOYLAND, BARNSLEY, S74 9SH.

Drawing Title

PROPOSED LAYOUTS AND CARPORT ELEVATIONS

Scale & paper size 1:50@A1 1:100@A3

Date JUNE 2024 APD

Drawn By