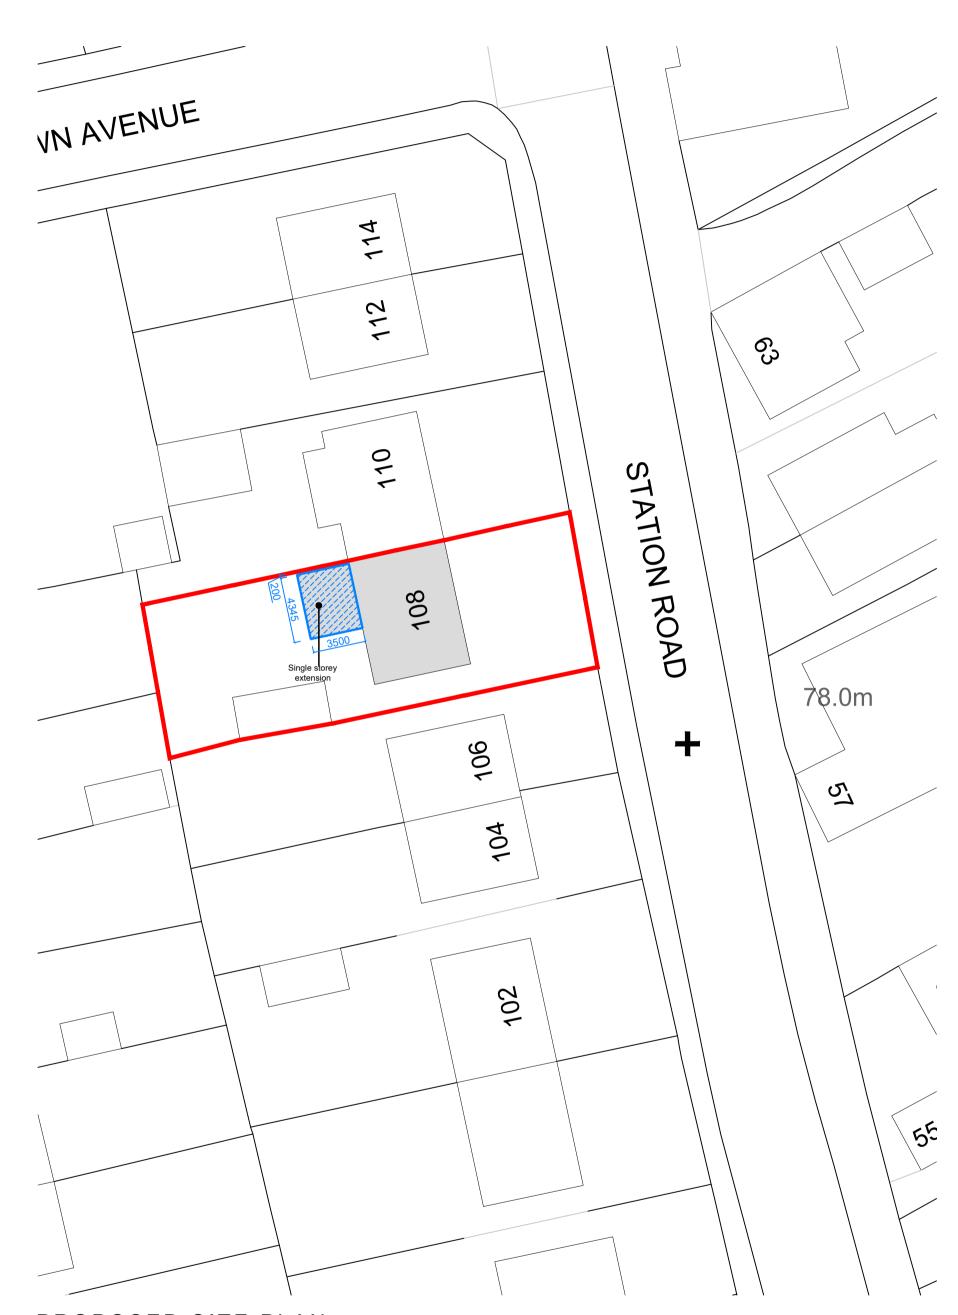

EXISTING SITE PLAN Scale 1:250@A1

PROPOSED SITE PLAN Scale 1:250@A1

| drawings, details and specifications. All works are to be carried out in accordance with the latest edition of the Building Regulations and any amendments, togeth<br>Standards and codes of practice. All dimensions unless noted otherwise are in millimetres. All dimensions and levels are to be checked by the contractor on site<br>commencement of work on site. Contractor to check and satisfy himself of the positions of all existing statutory authorities mains services on and around site. All<br>are to be fixed / installed / applied in strict accordance with the respective manufacturers recommendations. At all stages of work, the contractor will be responsit<br>overall stability of all buildings, structures and excavations etc. is maintained. During the construction works all existing live drainage is to be adequately protecte<br><b>Issue Purpose : Householder Planning Application</b> |                                       |                  |
|-------------------------------------------------------------------------------------------------------------------------------------------------------------------------------------------------------------------------------------------------------------------------------------------------------------------------------------------------------------------------------------------------------------------------------------------------------------------------------------------------------------------------------------------------------------------------------------------------------------------------------------------------------------------------------------------------------------------------------------------------------------------------------------------------------------------------------------------------------------------------------------------------------------------------------|---------------------------------------|------------------|
|                                                                                                                                                                                                                                                                                                                                                                                                                                                                                                                                                                                                                                                                                                                                                                                                                                                                                                                               |                                       |                  |
| Project                                                                                                                                                                                                                                                                                                                                                                                                                                                                                                                                                                                                                                                                                                                                                                                                                                                                                                                       | Proposed Single Storey Rear Extension | Date 08-03-      |
|                                                                                                                                                                                                                                                                                                                                                                                                                                                                                                                                                                                                                                                                                                                                                                                                                                                                                                                               |                                       | Scale 1:50,10    |
| Address                                                                                                                                                                                                                                                                                                                                                                                                                                                                                                                                                                                                                                                                                                                                                                                                                                                                                                                       | 108 Station road, Barnsley S71 4HZ    | Stage Identifica |
|                                                                                                                                                                                                                                                                                                                                                                                                                                                                                                                                                                                                                                                                                                                                                                                                                                                                                                                               |                                       | Design - D       |
| Title                                                                                                                                                                                                                                                                                                                                                                                                                                                                                                                                                                                                                                                                                                                                                                                                                                                                                                                         | Existing and Proposed Site Plan       | Planning - P     |