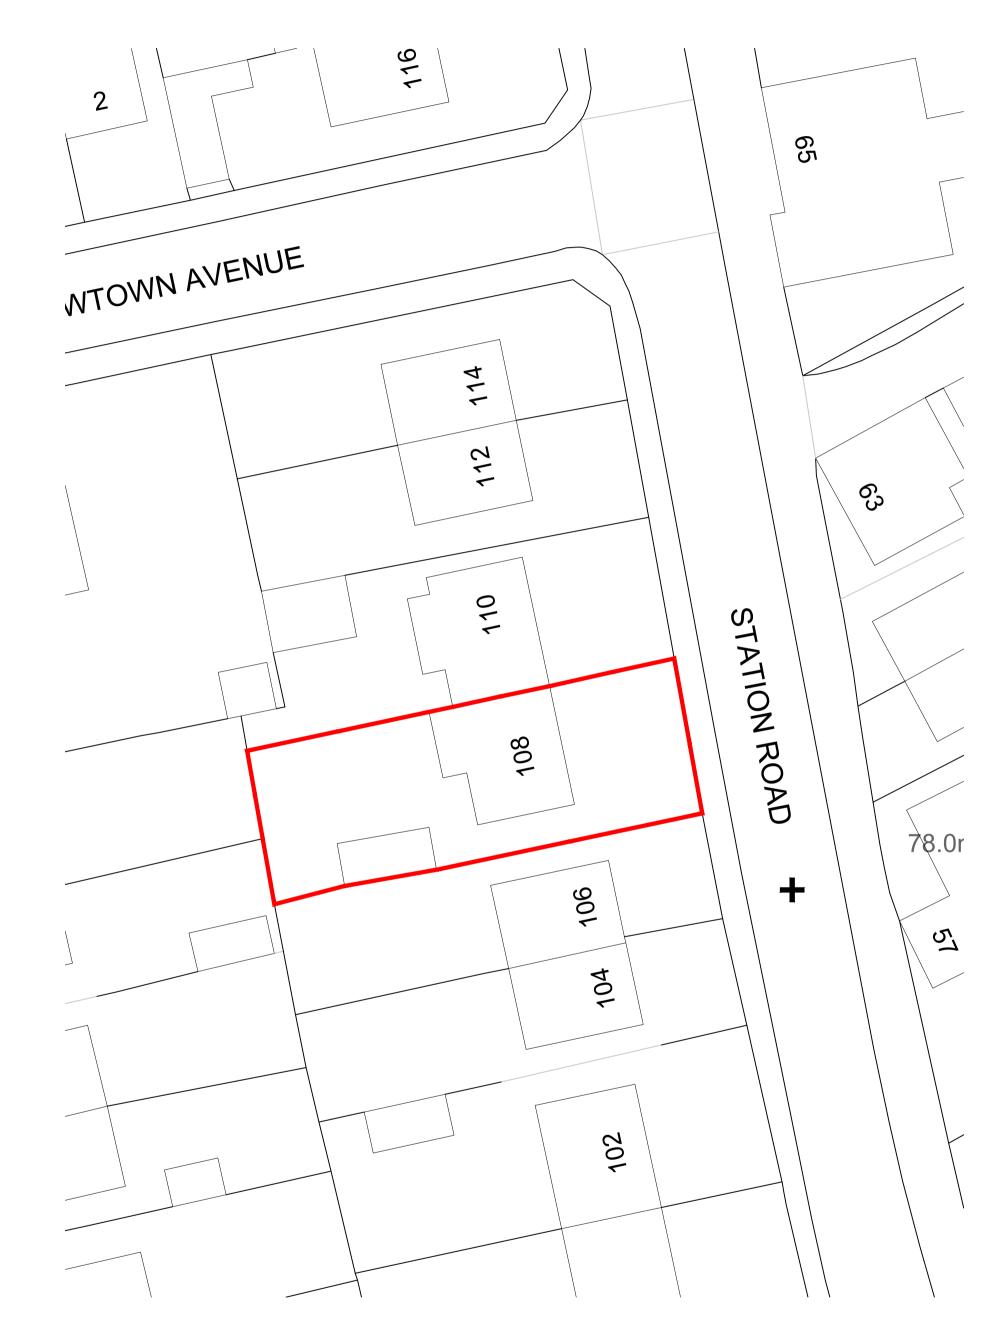

EXISTING SITE PLAN Scale 1:250@A1

PROPOSED SITE PLAN Scale 1:250@A1

| drawings, details and specifications. All works are to be carried out in accordance with the latest edition of the Building Regulations and any amendments, togeth<br>Standards and codes of practice. All dimensions unless noted otherwise are in millimetres. All dimensions and levels are to be checked by the contractor on site<br>commencement of work on site. Contractor to check and satisfy himself of the positions of all existing statutory authorities mains services on and around site. All<br>are to be fixed / installed / applied in strict accordance with the respective manufacturers recommendations. At all stages of work, the contractor will be responsit<br>overall stability of all buildings, structures and excavations etc. is maintained. During the construction works all existing live drainage is to be adequately protecte<br><b>Issue Purpose : Householder Planning Application</b> |                                       |                  |
|-------------------------------------------------------------------------------------------------------------------------------------------------------------------------------------------------------------------------------------------------------------------------------------------------------------------------------------------------------------------------------------------------------------------------------------------------------------------------------------------------------------------------------------------------------------------------------------------------------------------------------------------------------------------------------------------------------------------------------------------------------------------------------------------------------------------------------------------------------------------------------------------------------------------------------|---------------------------------------|------------------|
|                                                                                                                                                                                                                                                                                                                                                                                                                                                                                                                                                                                                                                                                                                                                                                                                                                                                                                                               |                                       |                  |
| Project                                                                                                                                                                                                                                                                                                                                                                                                                                                                                                                                                                                                                                                                                                                                                                                                                                                                                                                       | Proposed Single Storey Rear Extension | Date 08-03-      |
|                                                                                                                                                                                                                                                                                                                                                                                                                                                                                                                                                                                                                                                                                                                                                                                                                                                                                                                               |                                       | Scale 1:50,10    |
| Address                                                                                                                                                                                                                                                                                                                                                                                                                                                                                                                                                                                                                                                                                                                                                                                                                                                                                                                       | 108 Station road, Barnsley S71 4HZ    | Stage Identifica |
|                                                                                                                                                                                                                                                                                                                                                                                                                                                                                                                                                                                                                                                                                                                                                                                                                                                                                                                               |                                       | Design - D       |
| Title                                                                                                                                                                                                                                                                                                                                                                                                                                                                                                                                                                                                                                                                                                                                                                                                                                                                                                                         | Existing and Proposed Site Plan       | Planning - P     |