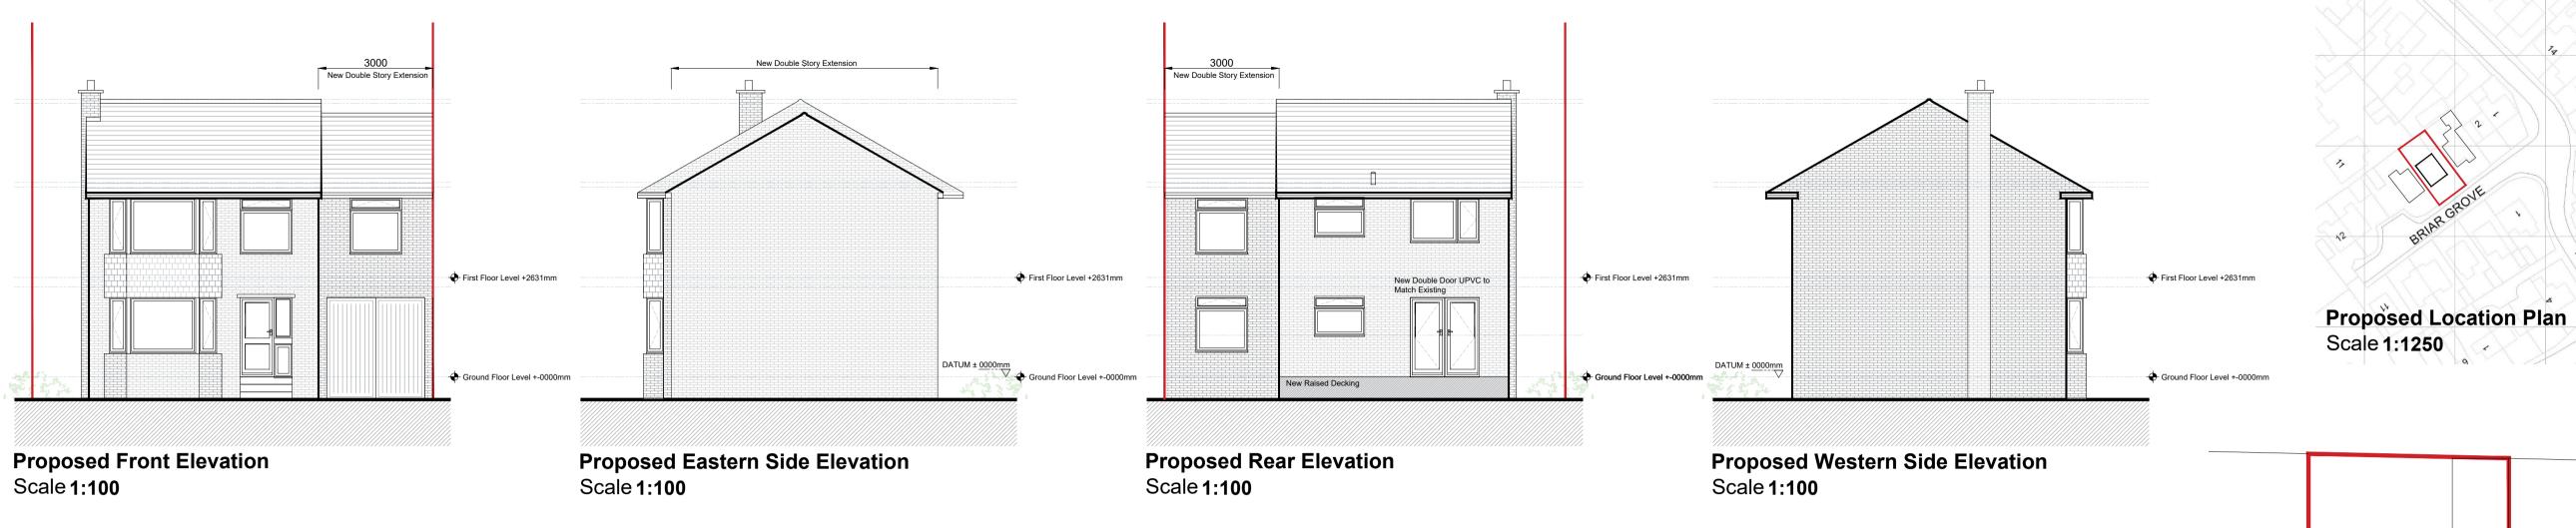

Proposed Site Block Plan

Scale **1:200** 

**Existing Site Block Plan** 

Scale **1:200** 

Brierley,Barnsley S72 9EF HA-250201- 6 Briar grove

6 Briar Grove

Proposed Plans, Block Site Plan and Location Plan

First Issue