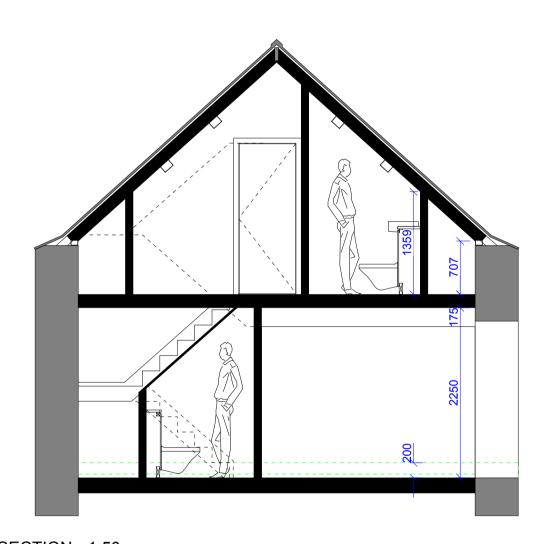

STABLE

1:200 SCALE BAR

PROPOSED

NORTH WEST ELEVATION - 1:100 EXISTING

BEDROOM 1

SECTION - 1:50 PROPOSED

CLIENT
MR & MRS HARDCASTLE

COMMONSIDE FARM, NORTH LANE, CAWTHORNE, BARNSLEY, S75 4AQ