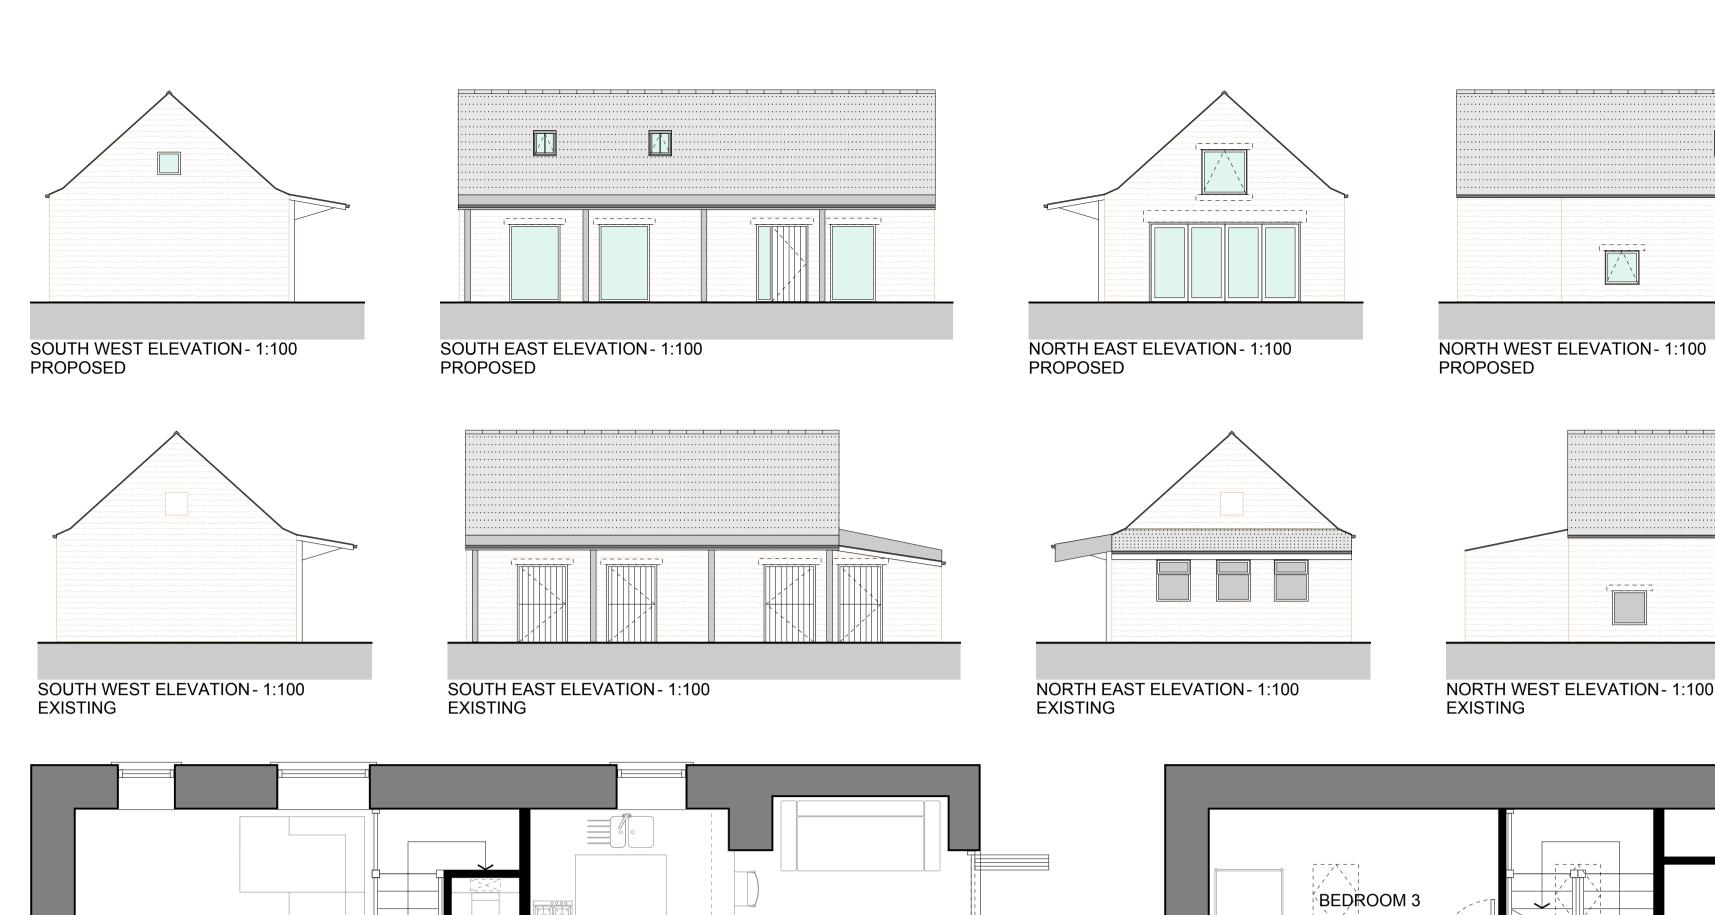

STORE

TACK ROOM

STABLE

GROUND FLOOR PLAN - 1:50

STABLE

GROUND FLOOR PLAN - 1:50

EXISTING

1:50 SCALE BAR

STABLE

1:200 SCALE BAR

PROPOSED

NORTH WEST ELEVATION - 1:100 EXISTING

BEDROOM 1

SECTION - 1:50 PROPOSED

CLIENT
MR & MRS HARDCASTLE

COMMONSIDE FARM, NORTH LANE, CAWTHORNE, BARNSLEY, S75 4AQ

DRAWING TITLE
STABLE - GA DRAWING

REV SCALE @ A1 DATE 27 01 25 WHPG 102 24-0043

This drawing is the property and copyright of WHp Group Ltd, Stocksmoor, Huddersfield, Tel. 07780683755, Email. tom.edwards@waltonhorsfall.co.uk and must not be amended or reproduced without written consent. Use only figured dimensions, do not scale and report any anomalies.