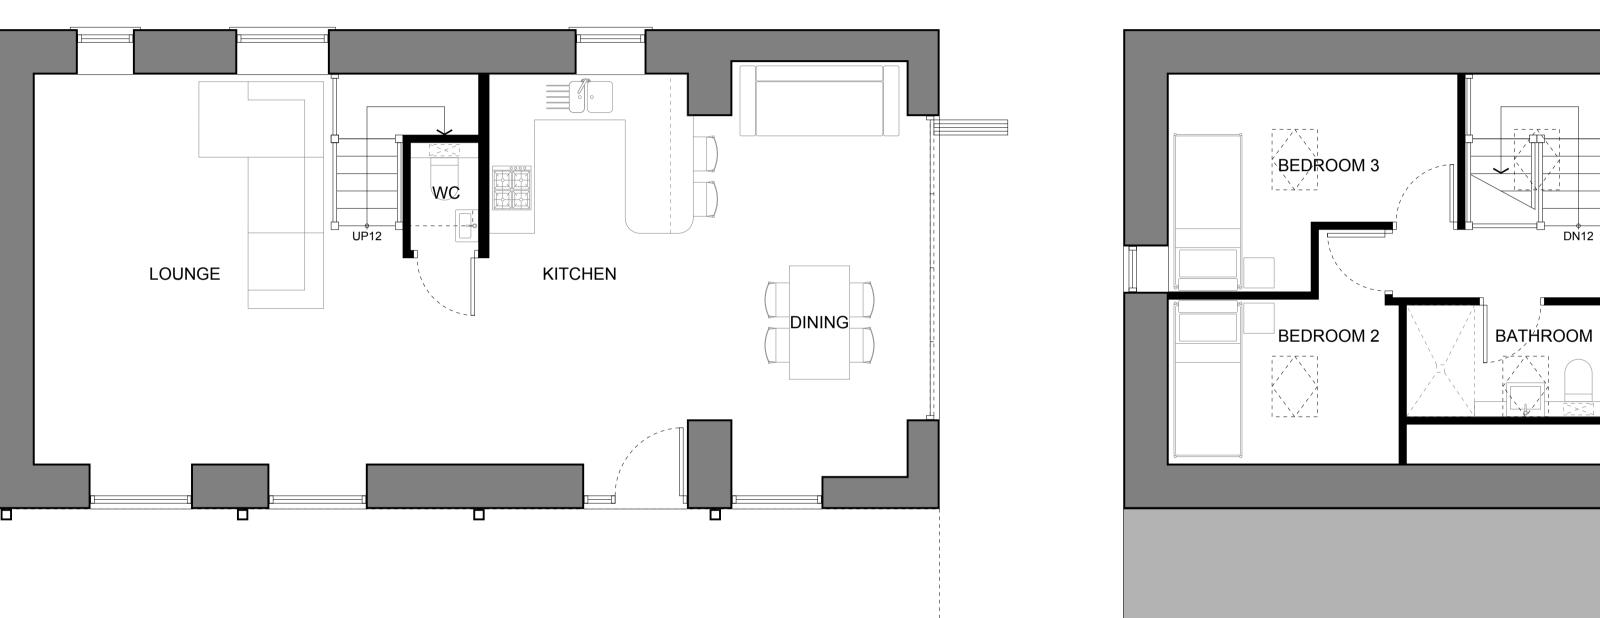

STORE

TACK ROOM

STABLE

GROUND FLOOR PLAN - 1:50

STABLE

GROUND FLOOR PLAN - 1:50

EXISTING

1:50 SCALE BAR

DRAWING TITLE
STABLE - GA DRAWING

REV SCALE @ A1 DATE 27 01 25 WHPG 102 24-0043

This drawing is the property and copyright of WHp Group Ltd, Stocksmoor, Huddersfield, Tel. 07780683755, Email. tom.edwards@waltonhorsfall.co.uk and must not be amended or reproduced without written consent. Use only figured dimensions, do not scale and report any anomalies.