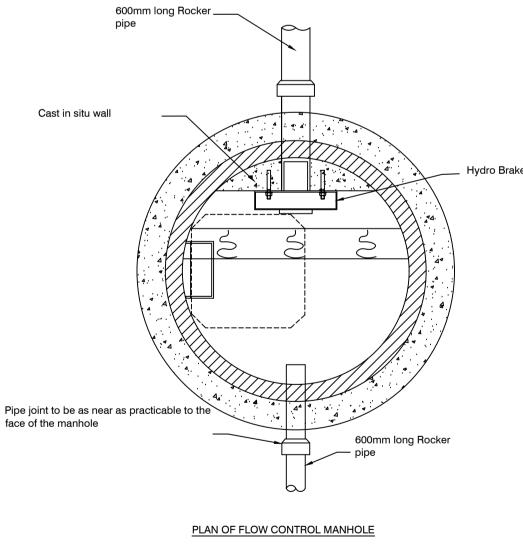

DRAINAGE DETAILS - SHEET 3 1:20

|             | <ol> <li>All dimer</li> <li>Please re</li> </ol> | scale fr<br>nsions to<br>port an                                                                                                                                 | be checked on s<br>y discrepancies to | use figured dimension<br>site by the contracto<br>o JHA Architecture L | r.<br>td immedi |                  |
|-------------|--------------------------------------------------|------------------------------------------------------------------------------------------------------------------------------------------------------------------|---------------------------------------|------------------------------------------------------------------------|-----------------|------------------|
|             | approval                                         | g out di<br>by JHA                                                                                                                                               | mensions are app<br>Architecture Ltd  | roximate. To be man<br>prior to construction                           | rked out o      | n site for       |
|             | - This drav                                      | ving is t                                                                                                                                                        |                                       | netres unless otherw<br>action with all Engine<br>ions.                |                 |                  |
| cover frame |                                                  |                                                                                                                                                                  |                                       |                                                                        |                 |                  |
|             |                                                  |                                                                                                                                                                  |                                       |                                                                        |                 |                  |
|             |                                                  |                                                                                                                                                                  |                                       |                                                                        |                 |                  |
|             |                                                  |                                                                                                                                                                  |                                       |                                                                        |                 |                  |
|             |                                                  |                                                                                                                                                                  |                                       |                                                                        |                 |                  |
|             |                                                  |                                                                                                                                                                  |                                       |                                                                        |                 |                  |
|             |                                                  |                                                                                                                                                                  |                                       |                                                                        |                 |                  |
|             |                                                  |                                                                                                                                                                  |                                       |                                                                        |                 |                  |
|             |                                                  |                                                                                                                                                                  |                                       |                                                                        |                 |                  |
|             |                                                  |                                                                                                                                                                  |                                       |                                                                        |                 |                  |
|             |                                                  |                                                                                                                                                                  |                                       |                                                                        |                 |                  |
|             |                                                  |                                                                                                                                                                  |                                       |                                                                        |                 |                  |
|             |                                                  |                                                                                                                                                                  |                                       |                                                                        |                 |                  |
|             |                                                  |                                                                                                                                                                  |                                       |                                                                        |                 |                  |
|             |                                                  |                                                                                                                                                                  |                                       |                                                                        |                 |                  |
|             |                                                  |                                                                                                                                                                  |                                       |                                                                        |                 |                  |
|             |                                                  |                                                                                                                                                                  |                                       |                                                                        |                 |                  |
|             |                                                  |                                                                                                                                                                  |                                       |                                                                        |                 |                  |
|             |                                                  |                                                                                                                                                                  |                                       |                                                                        |                 |                  |
|             |                                                  |                                                                                                                                                                  |                                       |                                                                        |                 |                  |
|             | Ref D                                            | Date                                                                                                                                                             | Revision                              |                                                                        |                 | Initial          |
|             | Issue:                                           | F                                                                                                                                                                |                                       | ARY ISSUE                                                              |                 |                  |
|             |                                                  |                                                                                                                                                                  |                                       |                                                                        |                 |                  |
|             |                                                  | SED                                                                                                                                                              |                                       | RD, RETAIN                                                             |                 | VALL             |
|             | A                                                | ND /                                                                                                                                                             | ASSOCIAT<br>FC<br>NIFTY               |                                                                        | AGE             |                  |
|             |                                                  |                                                                                                                                                                  | S COMMO                               | DN IND. ES <sup>-</sup><br>NSLEY, S74                                  |                 |                  |
|             | Drawing Title:                                   |                                                                                                                                                                  | -                                     |                                                                        |                 |                  |
|             | D                                                | RAIN                                                                                                                                                             | IAGE DET                              | AILS - SHE                                                             | ET 3            |                  |
|             |                                                  | JIAA Architecture I<br>West Suite, Secor<br>Unit F, South Qua<br>Lakeside Boulevan<br>Doncaster, DN4 5<br>1 01302 364565<br>1 enquiries@j-h-<br>W www.j-h-a.co.u |                                       |                                                                        |                 | Floor,<br>,<br>- |
|             | Scale:                                           | 1:20                                                                                                                                                             | )                                     | Date:<br>SEPTEMI                                                       |                 | 2024             |
|             | Drawn By:                                        | BSF                                                                                                                                                              |                                       | Checked By:                                                            | MS              |                  |
|             | Drawing No:                                      | <u> </u>                                                                                                                                                         |                                       |                                                                        | Sheet Size      | e:               |
|             | 20                                               | 2023/071/02                                                                                                                                                      |                                       |                                                                        | A               | .1               |