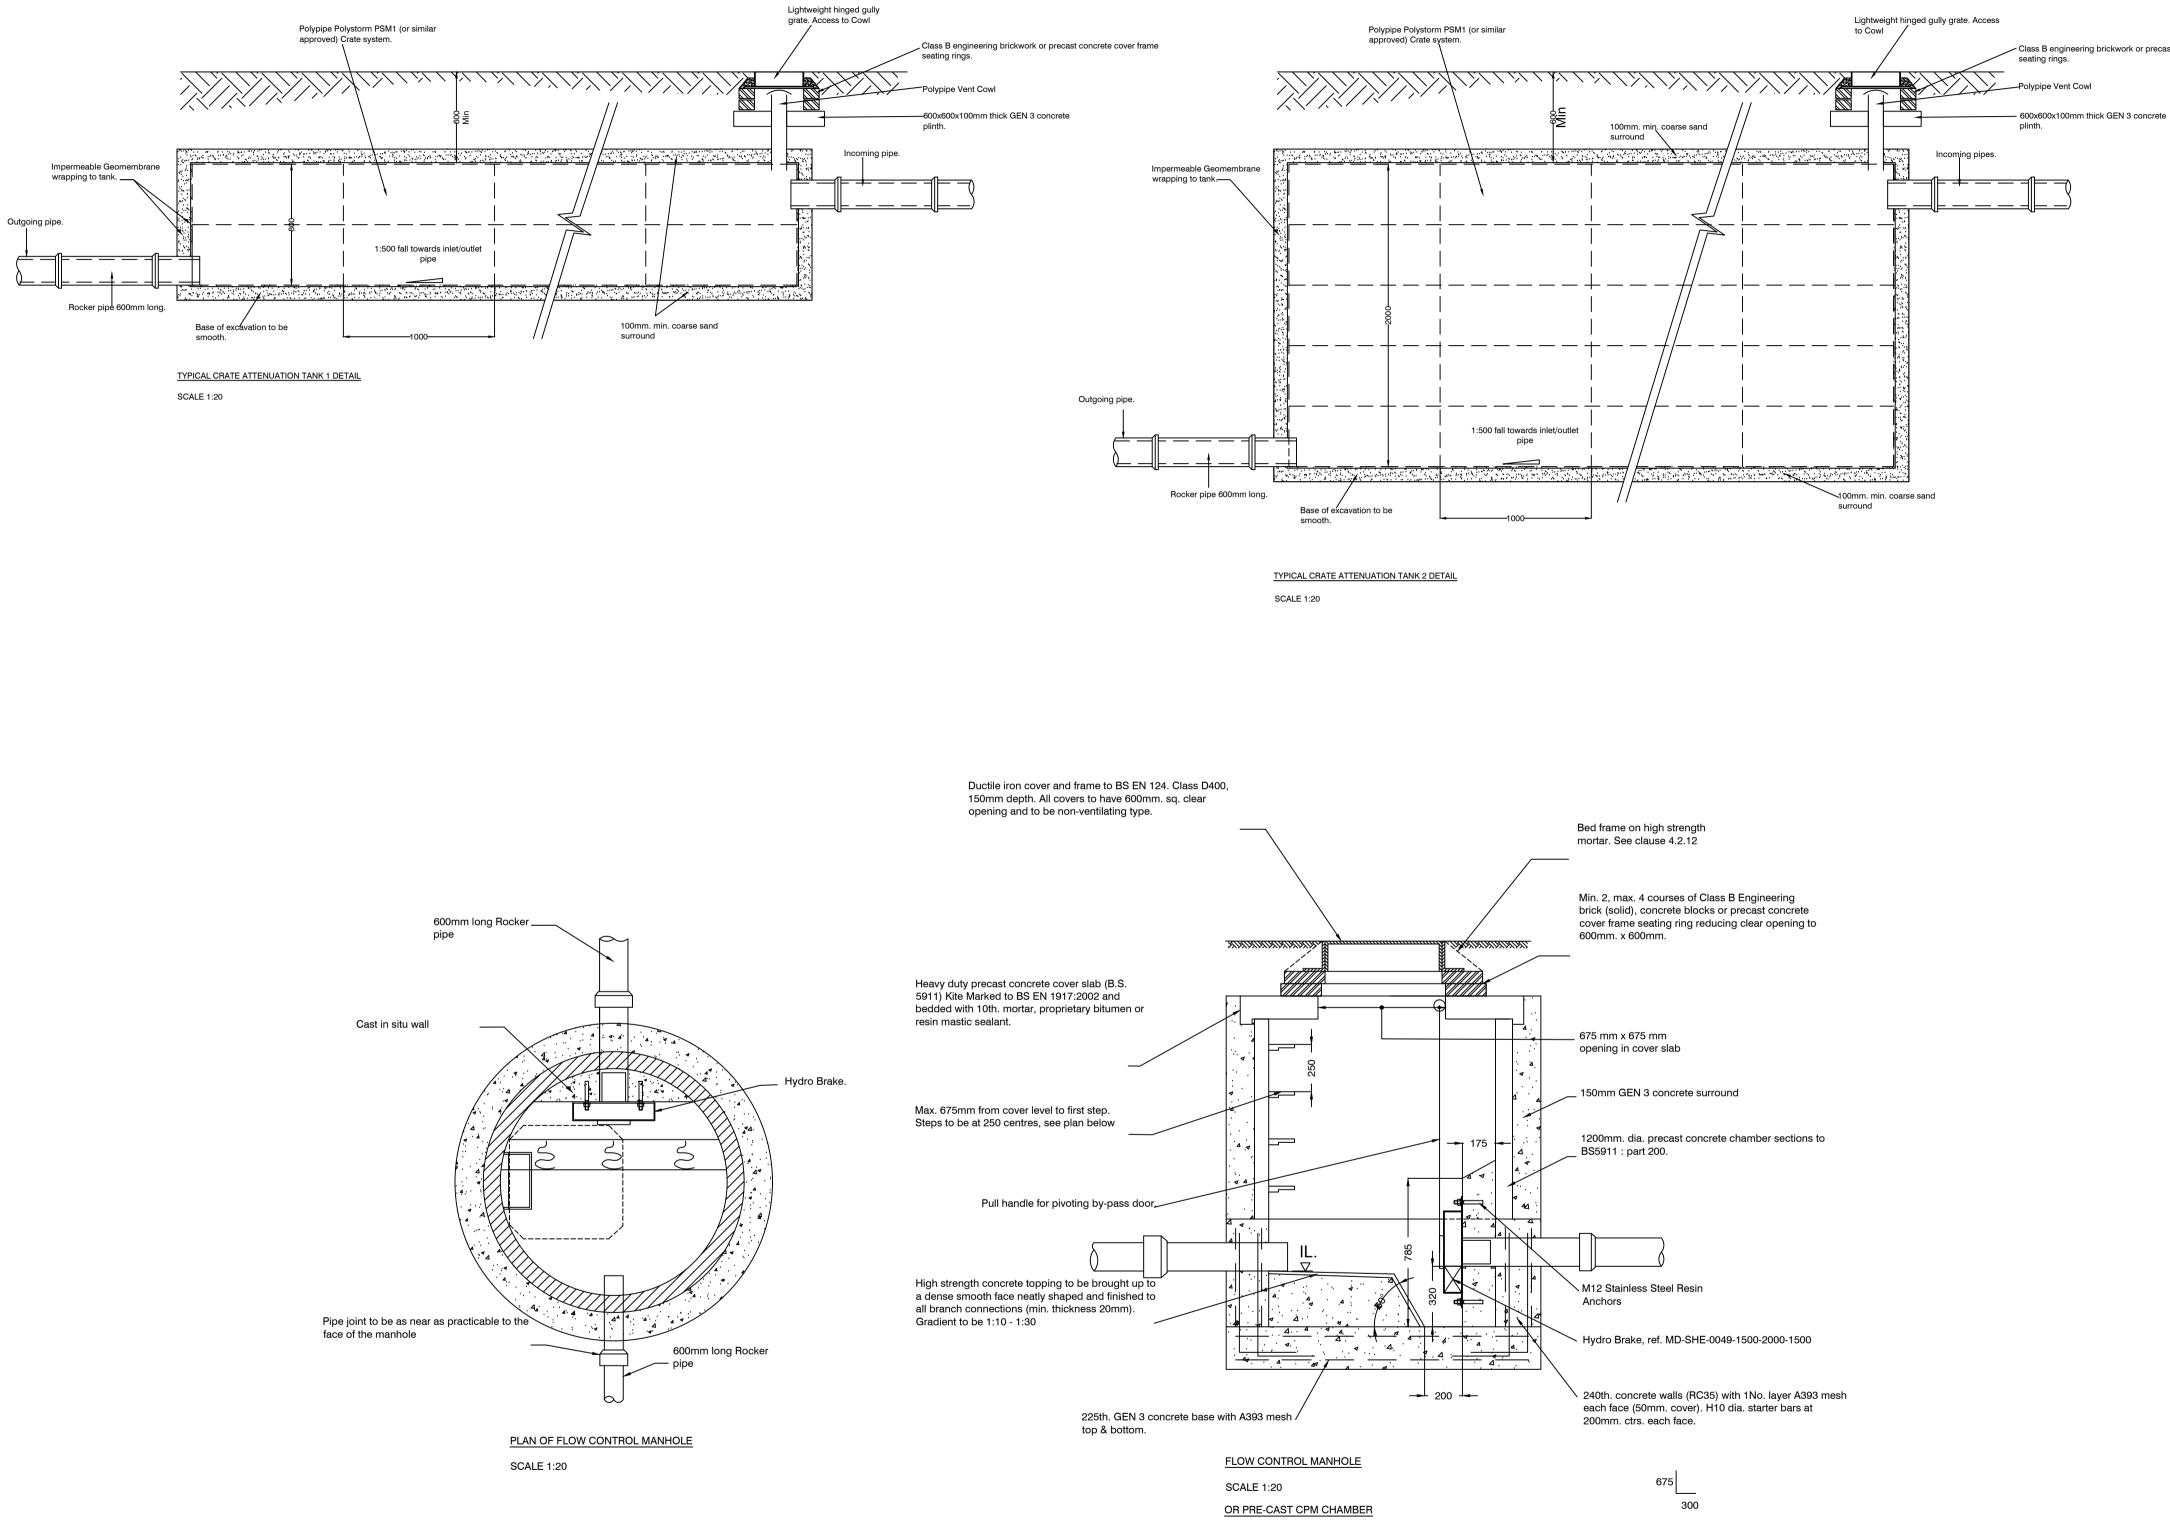

DRAINAGE DETAILS - SHEET 3 1:20

|             | <ol> <li>All dimer</li> <li>Please re</li> </ol> | scale fr<br>nsions to<br>port an                                                                                                                                 | be checked on s<br>y discrepancies to | use figured dimension<br>site by the contracto<br>o JHA Architecture L | r.<br>td immedi |                  |
|-------------|--------------------------------------------------|------------------------------------------------------------------------------------------------------------------------------------------------------------------|---------------------------------------|------------------------------------------------------------------------|-----------------|------------------|
|             | approval                                         | g out di<br>by JHA                                                                                                                                               | mensions are app<br>Architecture Ltd  | roximate. To be man<br>prior to construction                           | rked out o      | n site for       |
|             | - This drav                                      | ving is t                                                                                                                                                        |                                       | netres unless otherw<br>action with all Engine<br>ions.                |                 |                  |
| cover frame |                                                  |                                                                                                                                                                  |                                       |                                                                        |                 |                  |
|             |                                                  |                                                                                                                                                                  |                                       |                                                                        |                 |                  |
|             |                                                  |                                                                                                                                                                  |                                       |                                                                        |                 |                  |
|             |                                                  |                                                                                                                                                                  |                                       |                                                                        |                 |                  |
|             |                                                  |                                                                                                                                                                  |                                       |                                                                        |                 |                  |
|             |                                                  |                                                                                                                                                                  |                                       |                                                                        |                 |                  |
|             |                                                  |                                                                                                                                                                  |                                       |                                                                        |                 |                  |
|             |                                                  |                                                                                                                                                                  |                                       |                                                                        |                 |                  |
|             |                                                  |                                                                                                                                                                  |                                       |                                                                        |                 |                  |
|             |                                                  |                                                                                                                                                                  |                                       |                                                                        |                 |                  |
|             |                                                  |                                                                                                                                                                  |                                       |                                                                        |                 |                  |
|             |                                                  |                                                                                                                                                                  |                                       |                                                                        |                 |                  |
|             |                                                  |                                                                                                                                                                  |                                       |                                                                        |                 |                  |
|             |                                                  |                                                                                                                                                                  |                                       |                                                                        |                 |                  |
|             |                                                  |                                                                                                                                                                  |                                       |                                                                        |                 |                  |
|             |                                                  |                                                                                                                                                                  |                                       |                                                                        |                 |                  |
|             |                                                  |                                                                                                                                                                  |                                       |                                                                        |                 |                  |
|             |                                                  |                                                                                                                                                                  |                                       |                                                                        |                 |                  |
|             |                                                  |                                                                                                                                                                  |                                       |                                                                        |                 |                  |
|             |                                                  |                                                                                                                                                                  |                                       |                                                                        |                 |                  |
|             | Ref D                                            | Date                                                                                                                                                             | Revision                              |                                                                        |                 | Initial          |
|             | Issue:                                           | F                                                                                                                                                                |                                       | ARY ISSUE                                                              |                 |                  |
|             |                                                  |                                                                                                                                                                  |                                       |                                                                        |                 |                  |
|             |                                                  | SED                                                                                                                                                              |                                       | RD, RETAIN                                                             |                 | VALL             |
|             | A                                                | ND /                                                                                                                                                             | ASSOCIAT<br>FC<br>NIFTY               |                                                                        | AGE             |                  |
|             |                                                  |                                                                                                                                                                  | S COMMO                               | DN IND. ES <sup>-</sup><br>NSLEY, S74                                  |                 |                  |
|             | Drawing Title:                                   |                                                                                                                                                                  | -                                     |                                                                        |                 |                  |
|             | D                                                | RAIN                                                                                                                                                             | IAGE DET                              | AILS - SHE                                                             | ET 3            |                  |
|             |                                                  | JIAA Architecture I<br>West Suite, Secor<br>Unit F, South Qua<br>Lakeside Boulevan<br>Doncaster, DN4 5<br>1 01302 364565<br>1 enquiries@j-h-<br>W www.j-h-a.co.u |                                       |                                                                        |                 | Floor,<br>,<br>- |
|             | Scale:                                           | 1:20                                                                                                                                                             | )                                     | Date:<br>SEPTEMI                                                       |                 | 2024             |
|             | Drawn By:                                        | BSF                                                                                                                                                              |                                       | Checked By:                                                            | MS              |                  |
|             | Drawing No:                                      | <u> </u>                                                                                                                                                         |                                       |                                                                        | Sheet Size      | e:               |
|             | 20                                               | 2023/071/02                                                                                                                                                      |                                       |                                                                        | A               | .1               |