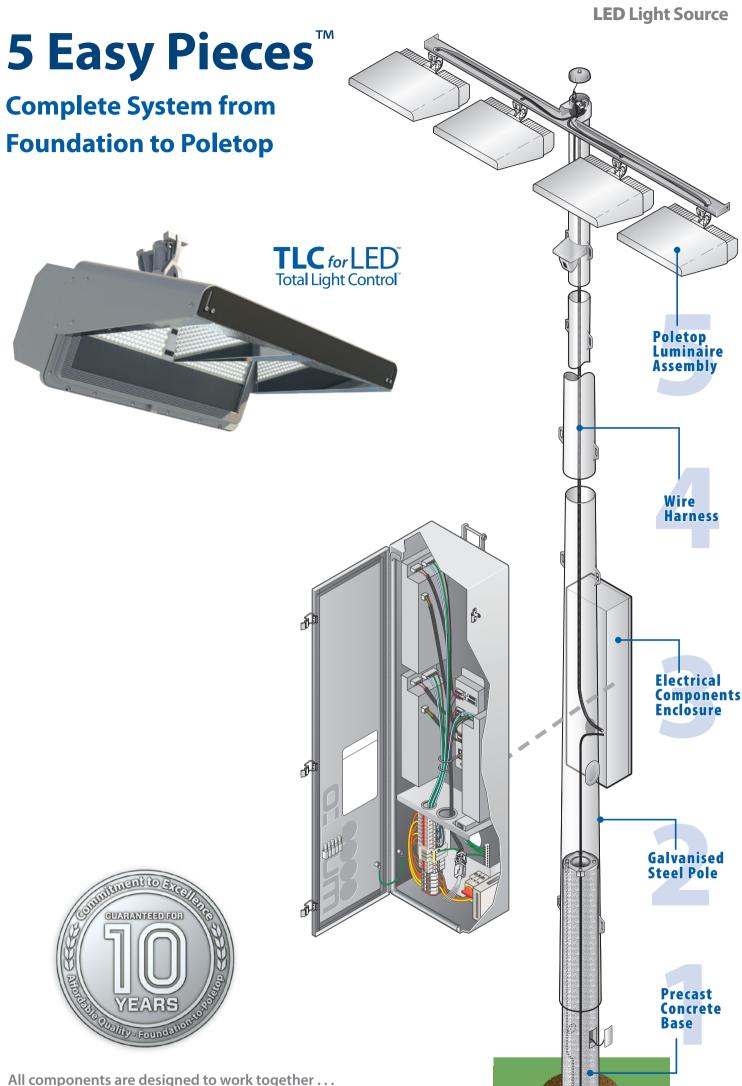

## Light-Structure System<sup>™</sup>

factory built, wired, aimed, and tested to assure reliable, trouble-free operation.

Covered by a 10-year product assurance and warranty programme with guaranteed light levels, parts and labour for maintenance, system monitoring, and 24/7 support from our Control-Link Central<sup>®</sup> service center.