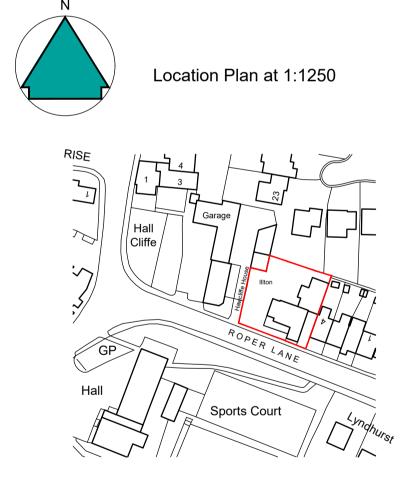

## Project:

Extensions and Alterations

- at Illton House Roper Lane Thurgoland Sheffield
- for Mr. & Mrs. Normington

Existing Floor Plans, Elevations & Location Plan

Purpose of issue: PLANNING

Drawn Date Scales Drawing No.