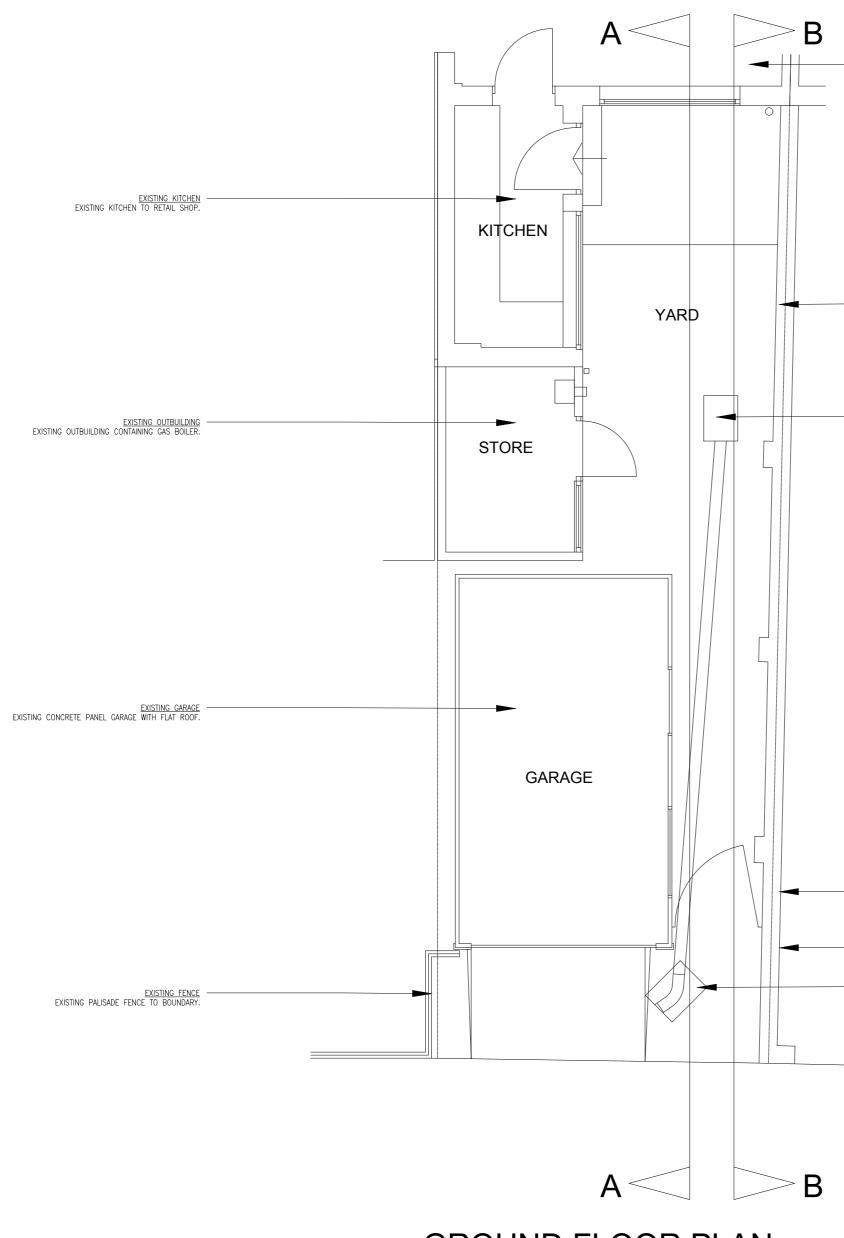

GROUND FLOOR PLAN

| • <u>EXISTING SHOP</u><br>EXISTING RETAIL SHOP.                                                                                                                                              |    | <ul> <li>NOTES:</li> <li>1. Do not scale this drawing to ascertain dimensions. In all cases figured dimensions to be followed. All dimensions to be checked on site before work commences</li> <li>2. © This drawing is the copyright of Llana Design Services Limited and may not be reproduced in part or in whole without prior written permission.</li> </ul> |
|----------------------------------------------------------------------------------------------------------------------------------------------------------------------------------------------|----|-------------------------------------------------------------------------------------------------------------------------------------------------------------------------------------------------------------------------------------------------------------------------------------------------------------------------------------------------------------------|
| EXISTING WALL<br>EXISTING MASONRY WALL TO BOUNDARY.                                                                                                                                          |    |                                                                                                                                                                                                                                                                                                                                                                   |
|                                                                                                                                                                                              |    |                                                                                                                                                                                                                                                                                                                                                                   |
| GATE         EXISTING PAINTED STEEL GATE.         EXISTING WALL         EXISTING MASONRY WALL TO BOUNDARY.         INSPECTION CHAMBER         EXISTING COMBINED DRAINAGE INSPECTION CHAMBER. |    | Rev. Date Description Drawn Approved                                                                                                                                                                                                                                                                                                                              |
|                                                                                                                                                                                              | 5m | LLANA DESIGN SERVICES LIMITED 16 HEYBECK LANE Tel: +44 1924 440736 DEWSBURY WF12 7QY Client: J WALLIS Project: 107 HOUGHTON ROAD, THURNSCOE ADDITIONAL RETAIL UNIT Drawing: GROUND FLOOR PLAN AS EXISTING                                                                                                                                                         |
| SCALE                                                                                                                                                                                        |    | Scale:         Drawn by:           1:50 @ A2         GT           Date:         Checked by:           14:01.25         CT           Drawing no::         Revision:           L0199/10:01         -                                                                                                                                                                |