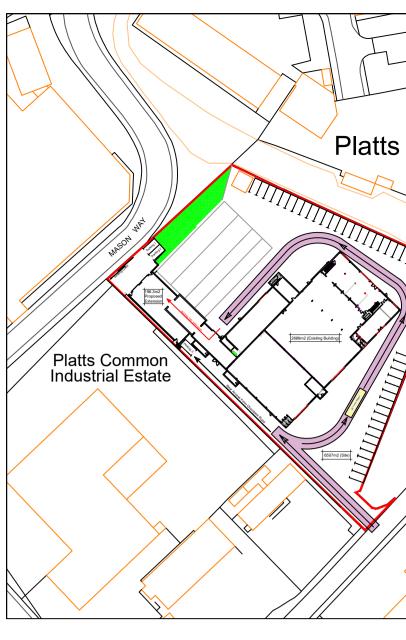

## 01856 898 022 www.UKPlanningMaps.com

|                         | NOTES                                                                                                                                                |
|-------------------------|------------------------------------------------------------------------------------------------------------------------------------------------------|
|                         |                                                                                                                                                      |
| Common                  |                                                                                                                                                      |
| Three T's Business Park |                                                                                                                                                      |
| Scale at: 1:1250        |                                                                                                                                                      |
| 0054135).               |                                                                                                                                                      |
|                         |                                                                                                                                                      |
|                         |                                                                                                                                                      |
|                         |                                                                                                                                                      |
|                         |                                                                                                                                                      |
|                         | N/A     N/A     N/A       REV:     DESCRIPTION:     BY:     DATE:       STATUS:                                                                      |
|                         | Inspo & Co<br>Architectural services                                                                                                                 |
|                         | 16 Brownroyd Avenue,<br>Royston. Barnsley<br>S71 4NU<br>Tel: 07931299470                                                                             |
|                         | CLIENT:<br>Mr Andrew O'Callaghan                                                                                                                     |
|                         | (Symphony Services Ltd) PROJECT TITLE: PROPOSED ALTERATIONS TO Ward Shoes Building. Platts Common Ind Est, Chambers Road, Hoyland. Barnsley. S74 9SA |
|                         | DRAWING TITLE:<br>Proposed Site Plan                                                                                                                 |
|                         | SCALE AT A1:DATE:DRAWN:CHECKED:1:52019/12/24SOCPROJECT NO:REVISION:0114AA                                                                            |