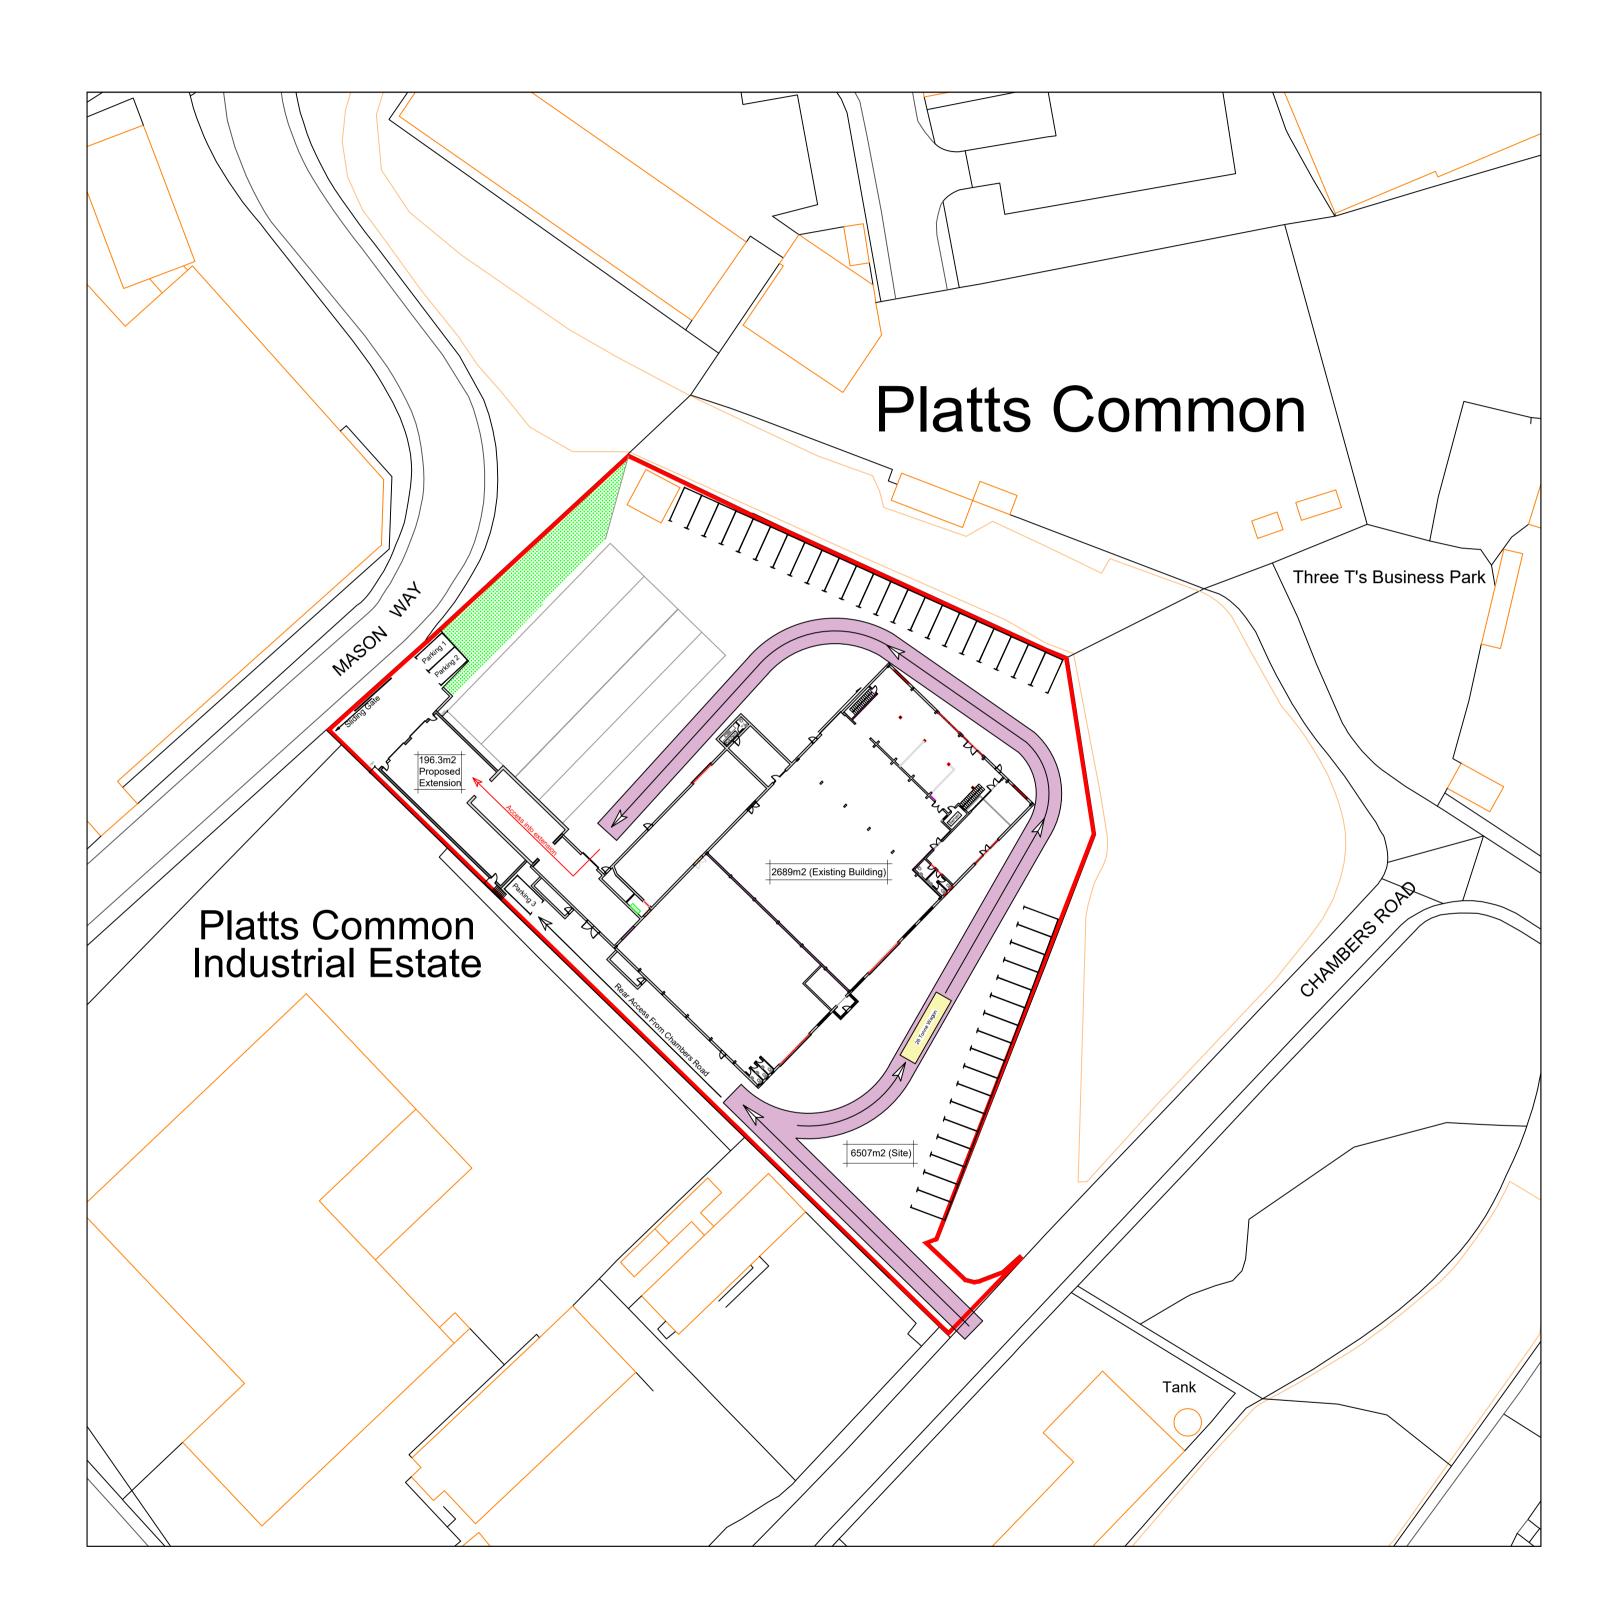

Produced on 01 June 2023 from the Ordnance Survey National Geographic Database and incorporating surveyed revision available at this date. This map shows the area bounded by 436868 401281,437068 401281,437068 401481,436868 401481,436868 401281 Crown copyright and database rights 2023 OS 100054135. Supplied by copla Itd trading as UKPlanningMaps.com a licensed Ordnance Survey partner (OS 100054135). Data licence expires 01 June 2024. Unique plan reference: v4d//957531/1291419

## Produced on 01 June 2023 from the Ordnance Survey National Geographic Database and incorporating surveyed revision available at this date. This map shows the area bounded by 436868 401281,437068 401281,437068 401481,436868 401481,436868 401281 Crown copyright and database rights 2023 OS 100054135. Supplied by copia ltd trading as UKPlanningMaps.com a licensed Ordnance Survey pro Data licence expires 01 June 2024. Unique plan reference: v4d/y57531/1291419

## 01856 898 022 www.UKPlanningMaps.com

|                         | NOTES                                                                                                                                                |
|-------------------------|------------------------------------------------------------------------------------------------------------------------------------------------------|
|                         |                                                                                                                                                      |
| Common                  |                                                                                                                                                      |
| Three T's Business Park |                                                                                                                                                      |
| Scale at: 1:1250        |                                                                                                                                                      |
| 0054135).               |                                                                                                                                                      |
|                         |                                                                                                                                                      |
|                         |                                                                                                                                                      |
|                         |                                                                                                                                                      |
|                         |                                                                                                                                                      |
|                         | N/A     N/A     N/A       REV:     DESCRIPTION:     BY:     DATE:       STATUS:                                                                      |
|                         | Inspo & Co<br>Architectural services                                                                                                                 |
|                         | 16 Brownroyd Avenue,<br>Royston. Barnsley<br>S71 4NU<br>Tel: 07931299470                                                                             |
|                         | CLIENT:<br>Mr Andrew O'Callaghan                                                                                                                     |
|                         | (Symphony Services Ltd) PROJECT TITLE: PROPOSED ALTERATIONS TO Ward Shoes Building. Platts Common Ind Est, Chambers Road, Hoyland. Barnsley. S74 9SA |
|                         | DRAWING TITLE:<br>Proposed Site Plan                                                                                                                 |
|                         | SCALE AT A1:DATE:DRAWN:CHECKED:1:52019/12/24SOCPROJECT NO:REVISION:0114AA                                                                            |