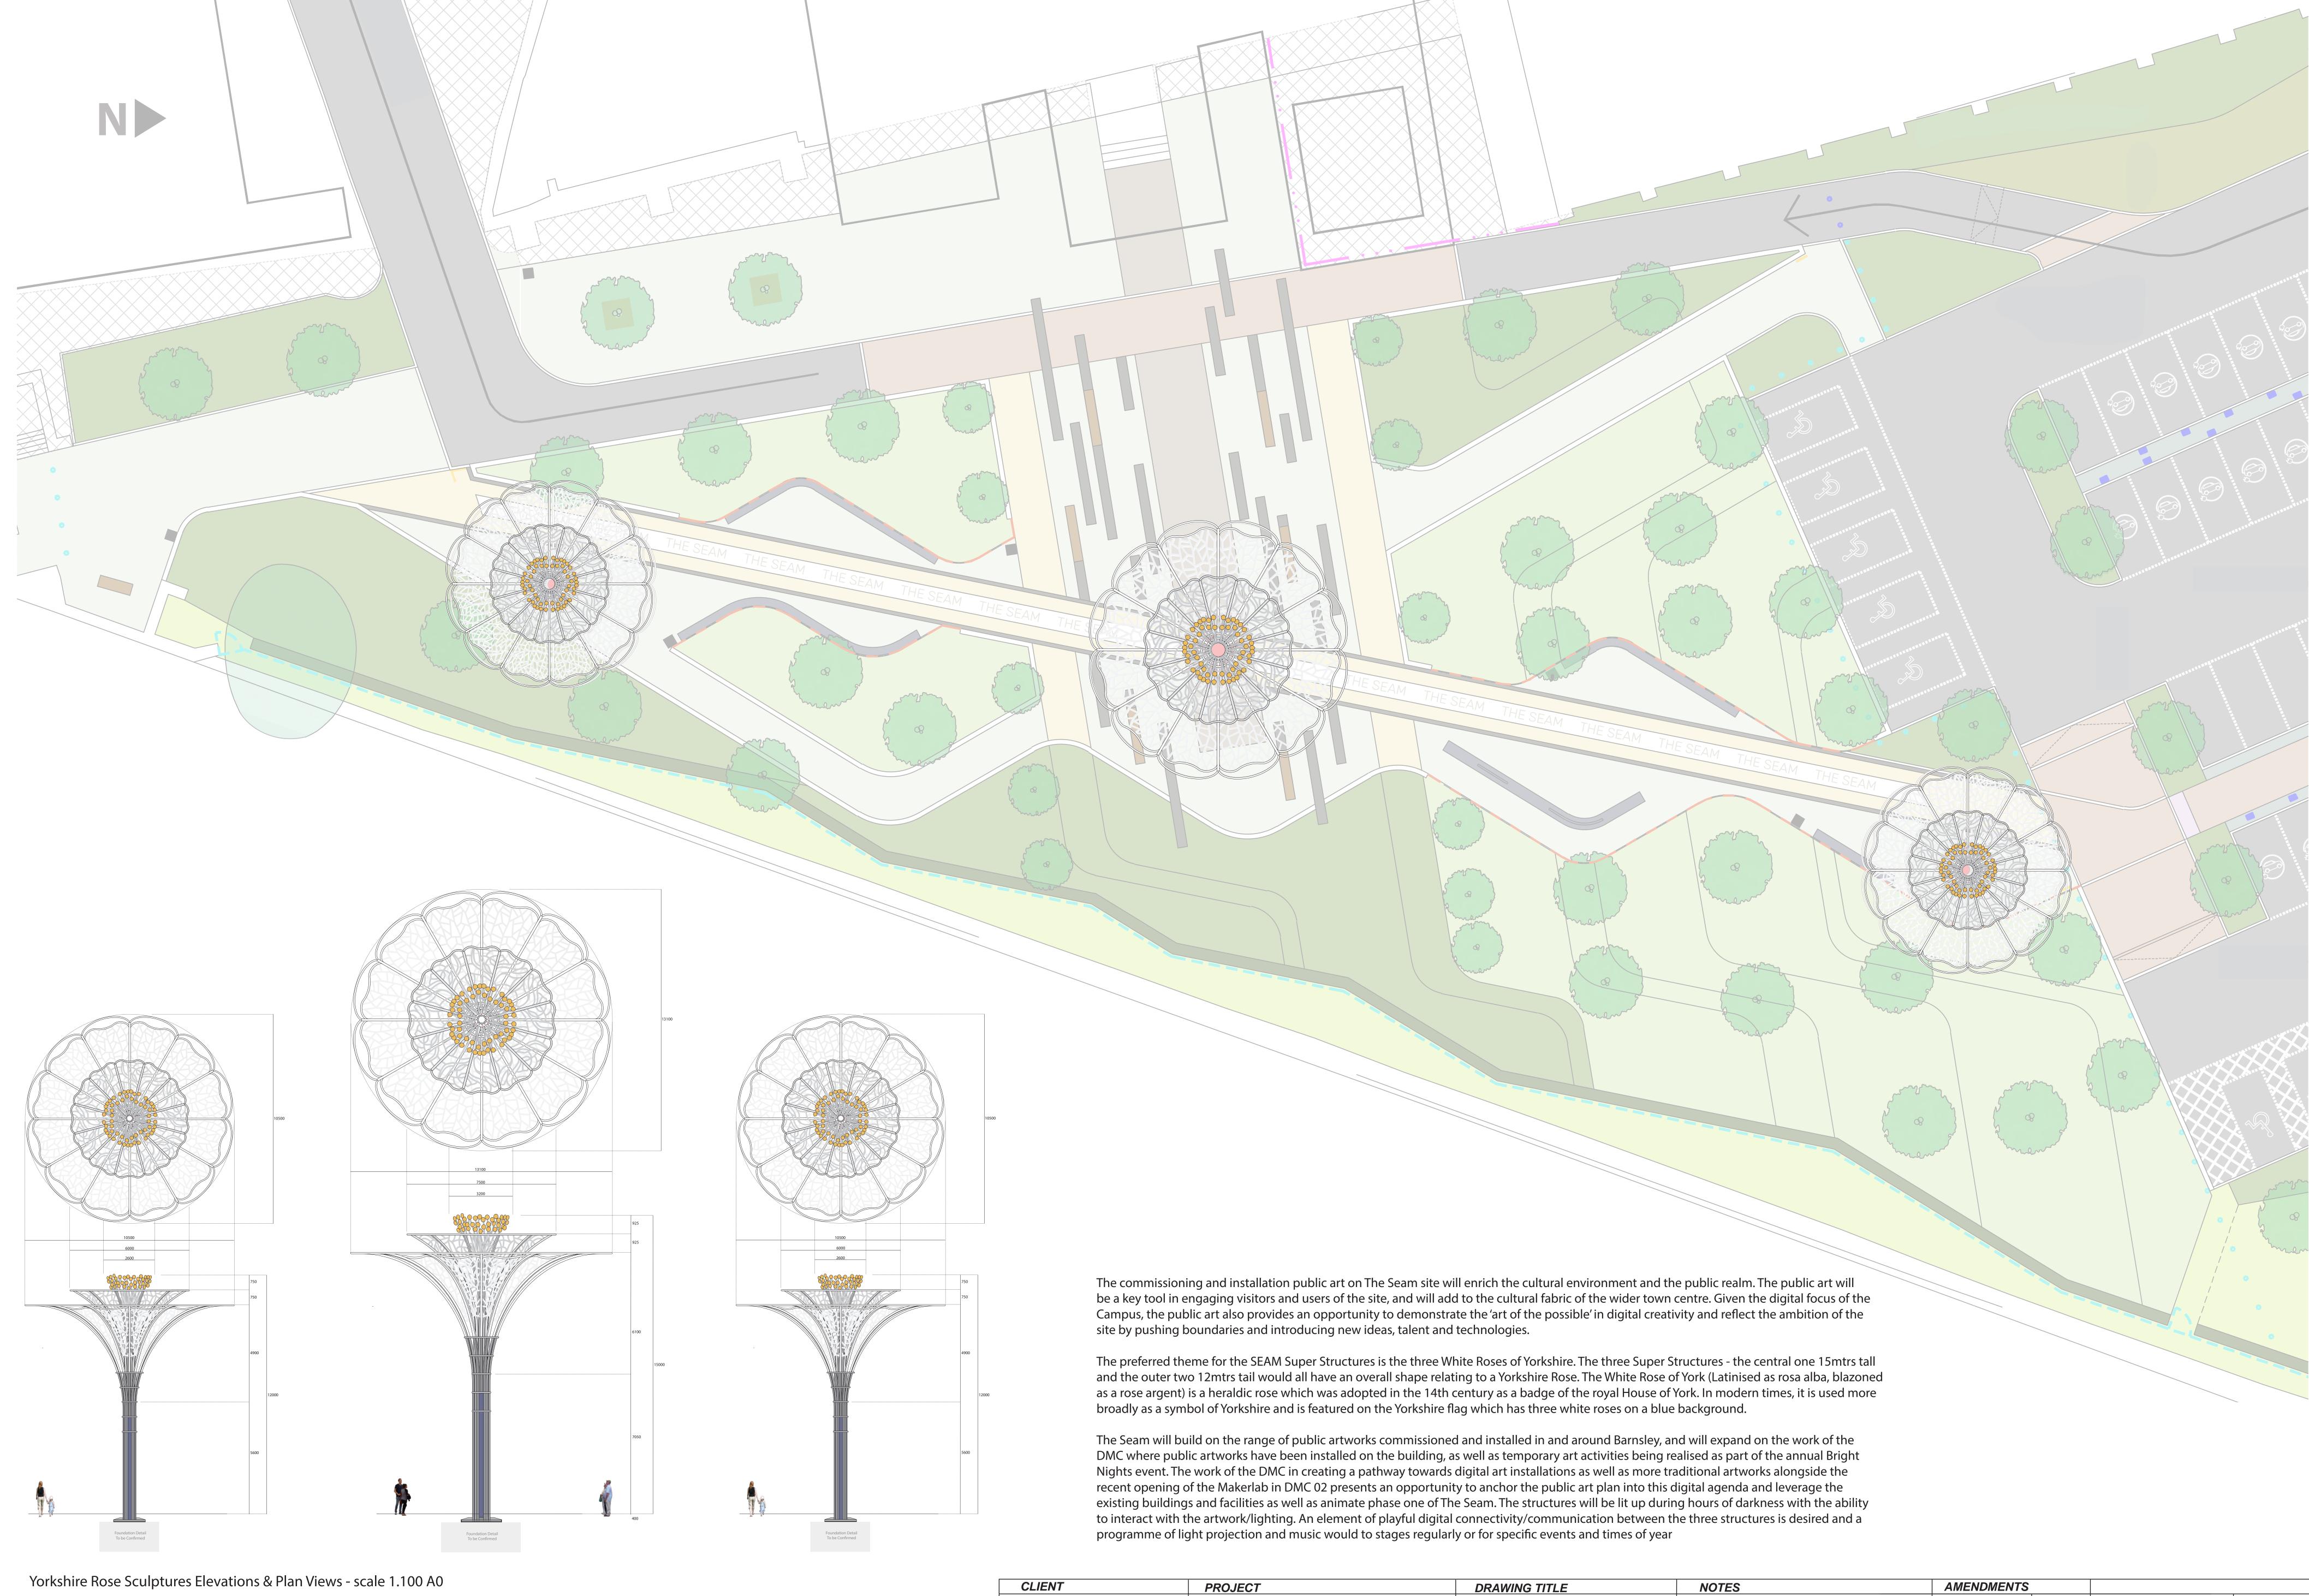

Yorkshire Rose Sculpture 1A - Scale 1.100 - Site Plan & Elevations

Yorkshire Rose Sculptures Elevations & Plan Views - scale 1.100 A0

Willmott Dixon **Construction Limited**  Prov

| CT DRAWING TITLE NOTES   vision and Installation of SEAM Yorkshire Rose Design Proposal Do NOT AMEND BY HAND CAD FILE   Super Structures in Barnsley Yorkshire Rose Design Proposal Do NOT AMEND BY HAND CAD FILE   Artist - Tim Ward Yorkshire Rose Design Proposal Do NOT AMEND BY HAND CAD FILE |                              |               |                                                                                                     |
|----------------------------------------------------------------------------------------------------------------------------------------------------------------------------------------------------------------------------------------------------------------------------------------------------|------------------------------|---------------|-----------------------------------------------------------------------------------------------------|
| Super Structures in Barnsley<br>Artist - Tim Ward<br>Artist - Tim Ward                                                                                                                                                                                                                             | СТ                           | DRAWING TITLE | NOTES                                                                                               |
|                                                                                                                                                                                                                                                                                                    | Super Structures in Barnsley | <b>o</b> .    | NO DIMENSIONS ARE TO SCALED FROM THIS DRAWING<br>THE CONTRACTOR SHALL VERIFY ALL DIMENSIONS ON SITE |
|                                                                                                                                                                                                                                                                                                    |                              |               |                                                                                                     |

Yorkshire Rose Sculptures - Site Plan & Locations of Sculptures - scale 1.100 A0

|        | AMENDMENT | S           |            |              |                                                                                                                                                 |                        |
|--------|-----------|-------------|------------|--------------|-------------------------------------------------------------------------------------------------------------------------------------------------|------------------------|
|        | 21.10.24  | First Issue | DRAWING NO | SEAM WR 1A   | Circling the Square Ltd<br>28 Hills Road Buckhurst Hill<br>Essex IG9 5RS<br>email: info@circlingthesquare.com<br>web: www.circlingthesquare.com |                        |
|        |           |             | SCALE      | DATE         |                                                                                                                                                 |                        |
| SQUARE |           |             | 1.100 AO   | October 2024 | tel: 020 8505 5120                                                                                                                              | circling the<br>square |