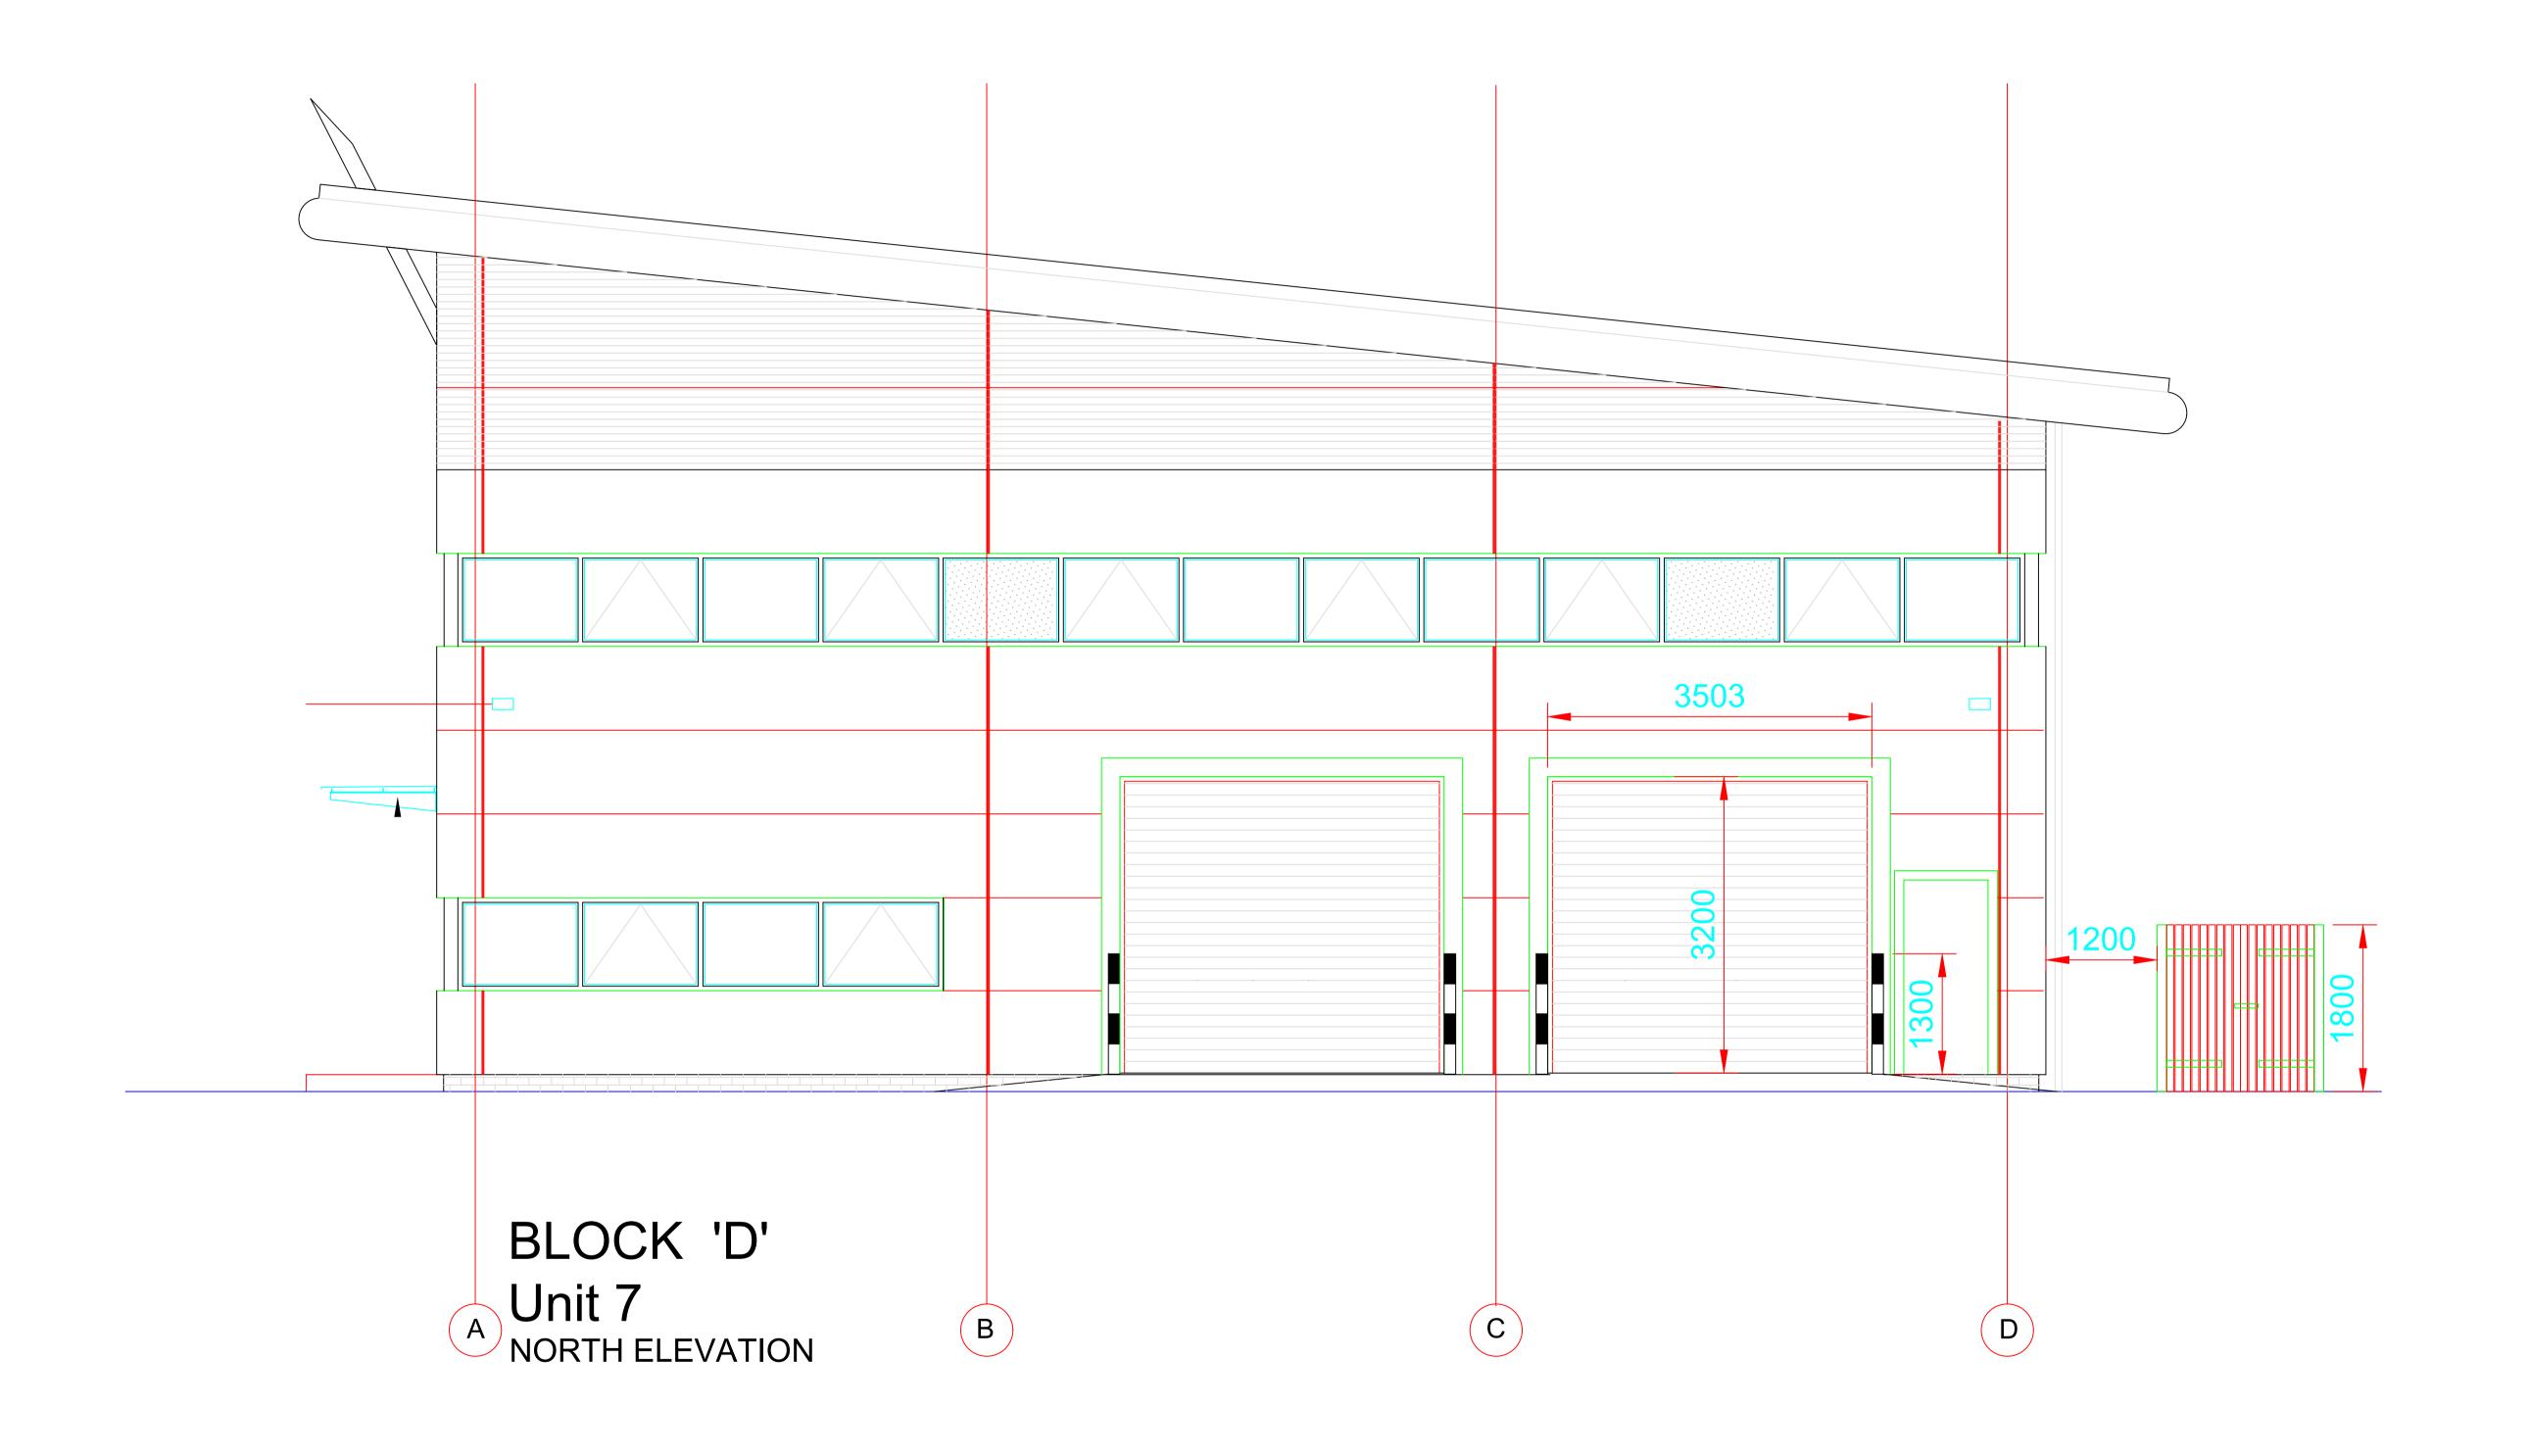

## CROOKSHANK.PROPERTIES.LIMITED

Project Address: UNIT.7 CAPITOL.PARK DODSWORTH S75.3UB

## Drawing Title: NORTH.ELEVATION

| Project Number:          | Drawing Number:     | Revision: |
|--------------------------|---------------------|-----------|
| 24009                    | 09                  | 1         |
| Drawing Status: EXISTING |                     |           |
| Scale: 1:40@A1           | Date:<br>14.05.2025 |           |
| Drawn By:                | Checked By:         |           |