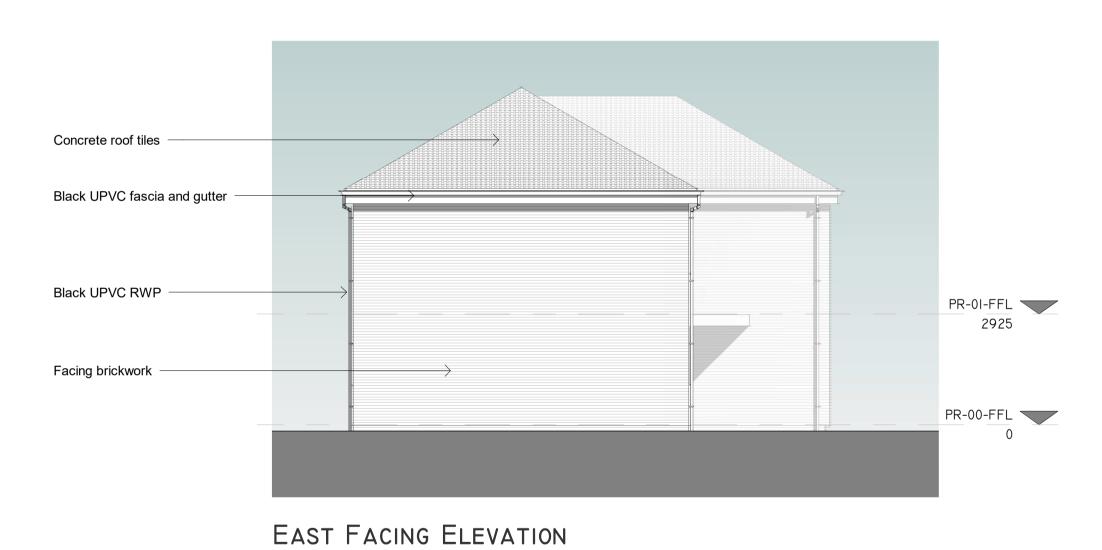

## SOUTH FACING ELEVATION

1:100

Concrete roof tiles Black UPVC fascia and gutter **UPVC** windows Black UPVC RWP Stone head Facing brickwork Stone cill

WEST FACING ELEVATION

1:100

1:100

NORTH FACING ELEVATION