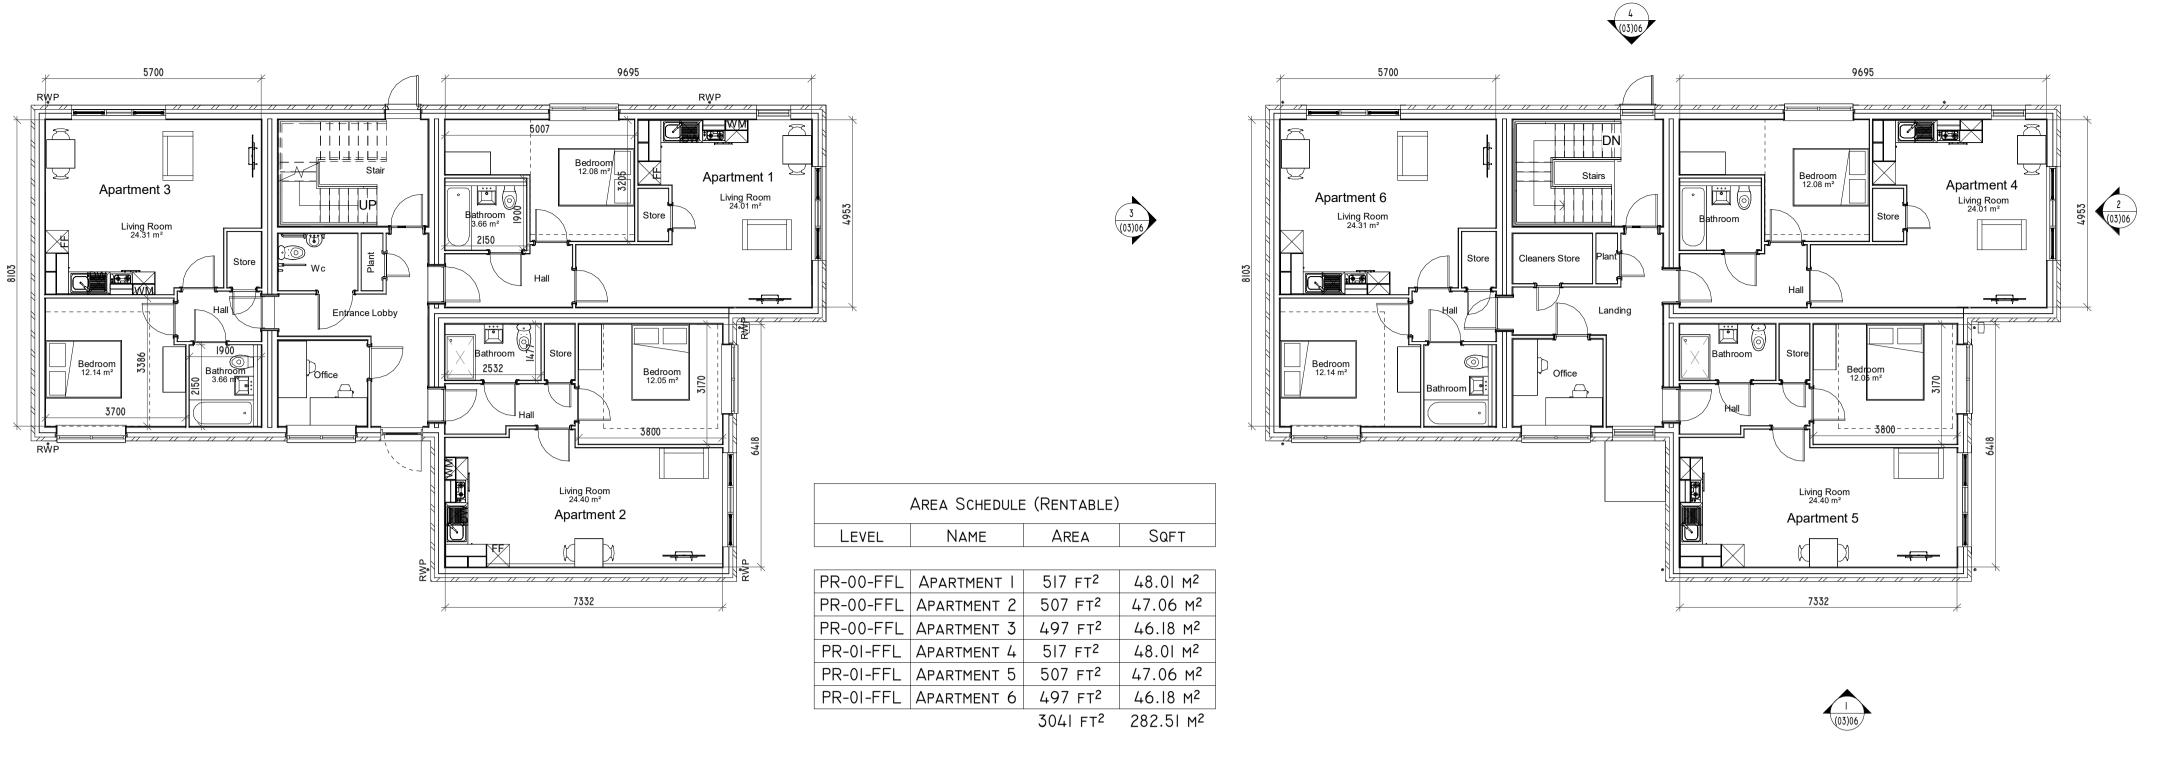

## PROPOSED GROUND FLOOR PLAN

1:100

## PROPOSED FIRST FLOOR PLAN

1:100





## SOUTH FACING ELEVATION

1:100



Concrete roof tiles Black UPVC fascia and gutter **UPVC** windows Black UPVC RWP Stone head Facing brickwork Stone cill

WEST FACING ELEVATION

1:100

1:100

NORTH FACING ELEVATION

D 10/02/25 Apartments adjusted to SYRDGC 12/11/24 Planning IssueB 29/08/24 Timber cladding removed A 28/08/24 Elevations Updated
- |31/05/24 | Pre-application submission

REV DATE DESCRIPTION

AB DM RA DM RA MS RA MS AJB MS

DRN.CKD.

. Do not scale drawing. If in doubt contact Ropergate Architecture Ltd

When appropriate, this drawing is to be read in conjunction with project

When appropriate, this drawing is to be read in conjunction with project specific Designers Risk Assessments, produced i