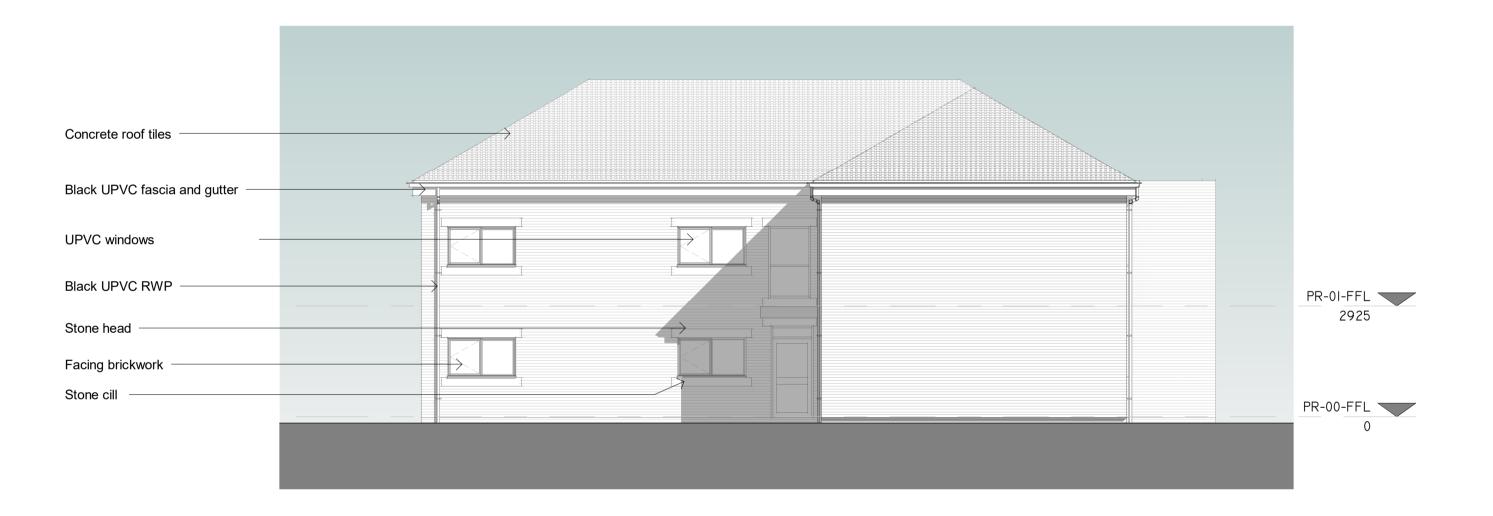

## SOUTH FACING ELEVATION

1:100

Concrete roof tiles Black UPVC fascia and gutter **UPVC** windows Black UPVC RWP Stone head Facing brickwork Stone cill

WEST FACING ELEVATION

1:100

1:100

NORTH FACING ELEVATION