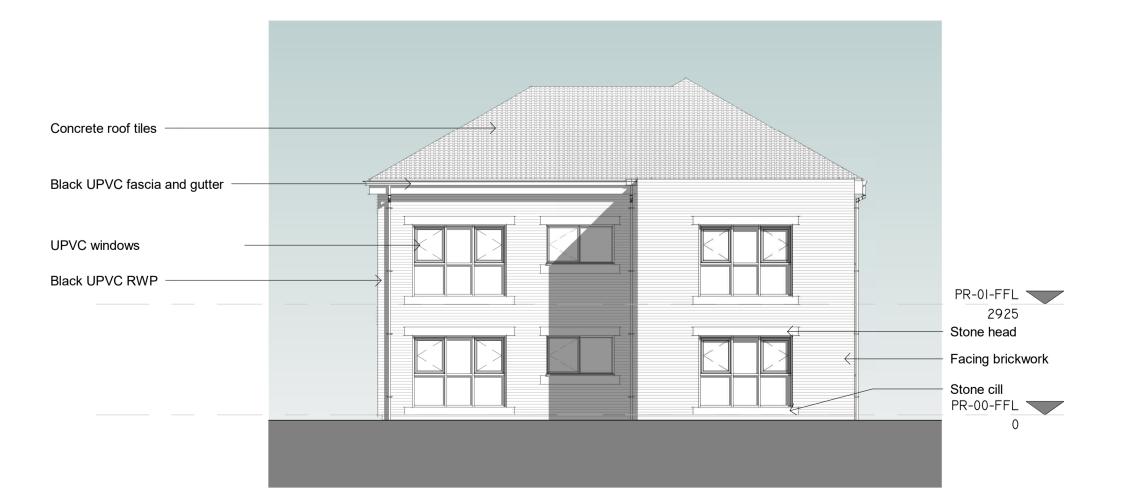

## SOUTH FACING ELEVATION

1:100

Concrete roof tiles Black UPVC fascia and gutter **UPVC** windows Black UPVC RWP Stone head Facing brickwork Stone cill

WEST FACING ELEVATION

1:100

1:100

NORTH FACING ELEVATION