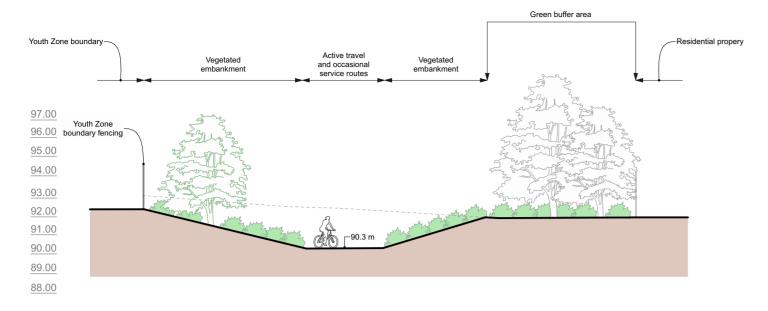

1:200 Cross-section AA

Cross-section BB 1:200

Cross-section CC 1:200

Cross-section DD 1:200

**Proposed Site Plan** 1:2000

This document is © Bond Bryan Architects Ltd.

If in doubt ASK. Drawing measurements shall not be obtained by scaling. Verify all dimensions prior to construction.