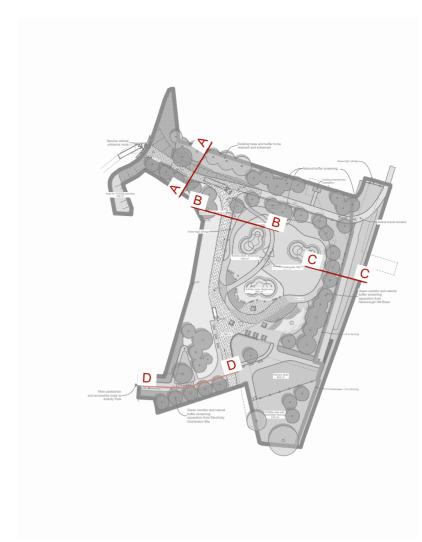

1:200 Cross-section AA

Cross-section BB 1:200

Cross-section CC 1:200

Cross-section DD 1:200

**Proposed Site Plan** 1:2000

This document is © Bond Bryan Architects Ltd.

If in doubt ASK. Drawing measurements shall not be obtained by scaling. Verify all dimensions prior to construction.

**Barnsley Levelling Up Fund** Youth Zone Activity Park

**General Arrangement. Sections** 

Originator project ref Purpose of Issue 23048

**Design Development** 

Scale(s) 1:200, 1:2000

Paper size **A2** Revision description **Preliminary** 