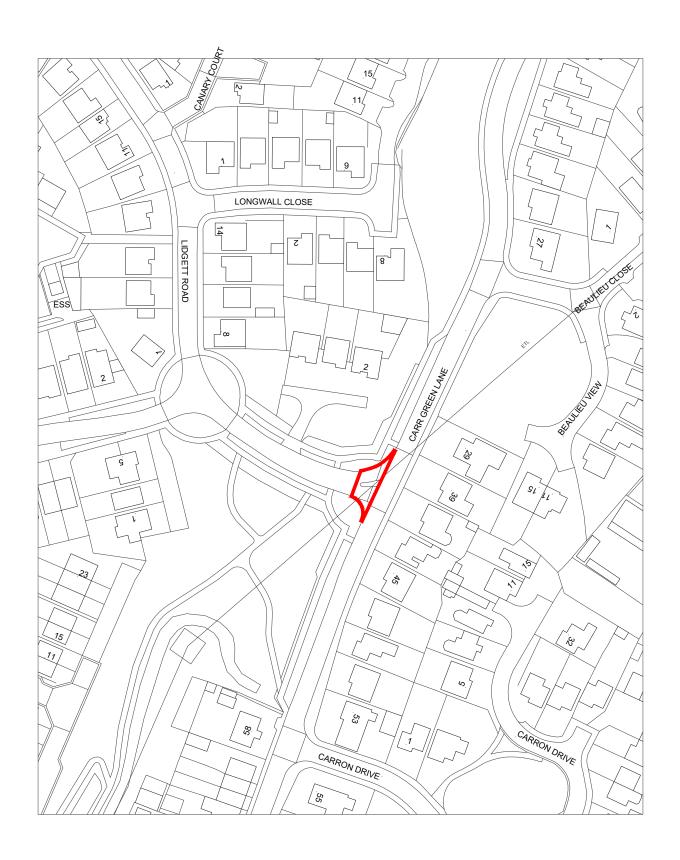

Authorised reproduction from Ordnance Survey Map with permission of the Controller of Her Majesty's Stationery Office. Crown Copyright reserved.

CLIENT: HARWORTH

PROJECT: CARR GREEN LANE, NORTH GAWBER

**DRAWING:**LOCATION PLAN

DRAWING NUMBER: D13 4764 01

**SCALE @ A3:** 1:1250

DRAWN: DATE:
THS OCT '24
CHECKED: DATE:
LM OCT '24

JRP Associates 14 Mariner Court, Calder Park, Wakefield, WF4 3FL T 01924 383322 E info@jrpassoc.co.uk W jrpassoc.co.uk