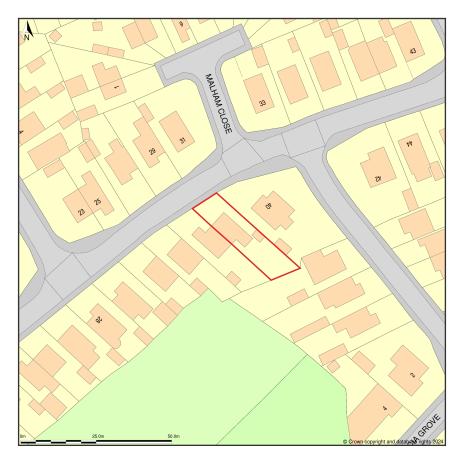

## 38, Poplar Avenue, Shafton, Barnsley, S72 8PU

Location Plan shows area bounded by: 439349.26, 410908.25 439490.69, 411049.67 (at a scale of 1:1250), OSGridRef: SE39411097. The representation of a road, track or path is no evidence of a right of way. The representation of features as lines is no evidence of a property boundary.